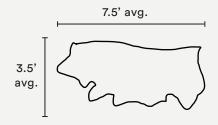

#### HALF COWHIDE

## Plaid

| Pattern         | Plaid                                                                                                                                                                                                                                                                                                                         |
|-----------------|-------------------------------------------------------------------------------------------------------------------------------------------------------------------------------------------------------------------------------------------------------------------------------------------------------------------------------|
| Material        | Hand dyed cowhide leather.                                                                                                                                                                                                                                                                                                    |
| Leather Type    | Natural milled texture and full grain cowhide.                                                                                                                                                                                                                                                                                |
| Finish          | Satin-sheen, water and stain resistant protective coating.                                                                                                                                                                                                                                                                    |
| Weight          | 4 - 5 oz.                                                                                                                                                                                                                                                                                                                     |
| Rug Pad         | Separate, low profile anti-slip rug pad included. Cut to fit the unique shape of each hide. Approx. 1" clearance between rug edge and rug pad in all directions.                                                                                                                                                              |
| Primary Uses    | Indoor Rugs, wall hanging.                                                                                                                                                                                                                                                                                                    |
| Pricing         | Sold by piece.                                                                                                                                                                                                                                                                                                                |
| Available Sizes | Half Hide: ~3.5' x 7.5' (~1.06 m x 2.3 m) Full Hide: ~6.5' x 7.5' (~1.98 m x 2.3 m) Double Hide: ~11.5' x 7.5' (~3.5 m x 2.3 m)                                                                                                                                                                                               |
| Sample Size*    | 5" x 7" (12.7 cm x 17.8 cm) *Purchase on product pages: www.avoavo.com.                                                                                                                                                                                                                                                       |
| Minimum Order   | 1 piece.                                                                                                                                                                                                                                                                                                                      |
| Ordering        | Contact us directly to purchase. All inquiries can be made to inquire@avoavo.com.  Orders require a 50% deposit.                                                                                                                                                                                                              |
| Trade Account   | We offer a trade discount to interior designers and architects. Please contact us for a quote.                                                                                                                                                                                                                                |
| Lead Time       | Made to order 6 - 8 weeks lead time, plus shipping.                                                                                                                                                                                                                                                                           |
| Care            | Dust with a dry cloth, sweep, or gently vacuum with a hose attachment. If a spill or spot should occur, blot immediately with a clean absorbent cloth or sponge - no wiping or scrubbing. Then let air dry completely. Do not use solvents or harsh cleaners. Recondition as needed. Always perform a test before proceeding. |
| Customization   | Size and color can be customized. See our color library for reference: www.avoavo.com/color.                                                                                                                                                                                                                                  |
| Variations      | Leather is a natural product that we dye by hand. Each hide is unique and lots made at different times may vary slightly in color. Avoid exposure to direct sunlight as it might change or fade the color of your leather.                                                                                                    |
| Made In         | Hand dyed in Brooklyn. Made in the United States.                                                                                                                                                                                                                                                                             |