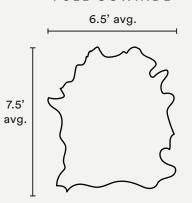

#### FULL COWHIDE

## Plaid

| Pattern         | Plaid                                                                                                                                                                                                                                                                                                                         |
|-----------------|-------------------------------------------------------------------------------------------------------------------------------------------------------------------------------------------------------------------------------------------------------------------------------------------------------------------------------|
| Material        | Hand dyed cowhide leather.                                                                                                                                                                                                                                                                                                    |
| Leather Type    | Natural milled texture and full grain cowhide.                                                                                                                                                                                                                                                                                |
| Finish          | Satin-sheen, water and stain resistant protective coating.                                                                                                                                                                                                                                                                    |
| Weight          | 4 - 5 oz.                                                                                                                                                                                                                                                                                                                     |
| Rug Pad         | Separate, low profile anti-slip rug pad included. Cut to fit the unique shape of each hide. Approx. 1" clearance between rug edge and rug pad in all directions.                                                                                                                                                              |
| Primary Uses    | Indoor Rugs, wall hanging.                                                                                                                                                                                                                                                                                                    |
| Pricing         | Sold by piece.                                                                                                                                                                                                                                                                                                                |
| Available Sizes | Half Hide: ~3.5' x 7.5' (~1.06 m x 2.3 m) Full Hide: ~6.5' x 7.5' (~1.98 m x 2.3 m) Double Hide: ~11.5' x 7.5' (~3.5 m x 2.3 m)                                                                                                                                                                                               |
| Sample Size*    | 5" x 7" (12.7 cm x 17.8 cm) *Purchase on product pages: www.avoavo.com.                                                                                                                                                                                                                                                       |
| Minimum Order   | 1 piece.                                                                                                                                                                                                                                                                                                                      |
| Ordering        | Contact us directly to purchase. All inquiries can be made to inquire@avoavo.com.  Orders require a 50% deposit.                                                                                                                                                                                                              |
| Trade Account   | We offer a trade discount to interior designers and architects. Please contact us for a quote.                                                                                                                                                                                                                                |
| Lead Time       | Made to order 6 - 8 weeks lead time, plus shipping.                                                                                                                                                                                                                                                                           |
| Care            | Dust with a dry cloth, sweep, or gently vacuum with a hose attachment. If a spill or spot should occur, blot immediately with a clean absorbent cloth or sponge - no wiping or scrubbing. Then let air dry completely. Do not use solvents or harsh cleaners. Recondition as needed. Always perform a test before proceeding. |
| Customization   | Size and color can be customized. See our color library for reference: www.avoavo.com/color.                                                                                                                                                                                                                                  |
| Variations      | Leather is a natural product that we dye by hand. Each hide is unique and lots made at different times may vary slightly in color. Avoid exposure to direct sunlight as it might change or fade the color of your leather.                                                                                                    |
| Made In         | Hand dyed in Brooklyn. Made in the United States.                                                                                                                                                                                                                                                                             |