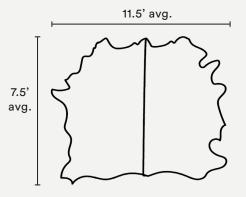

#### DOUBLE COWHIDE

Hand Made in Brooklyn avoavo.com @\_avoavo\_ inquire@avoavo.com

## Plaid

| Pattern         | Plaid                                                                                                                                                                                                                                                                                                                         |
|-----------------|-------------------------------------------------------------------------------------------------------------------------------------------------------------------------------------------------------------------------------------------------------------------------------------------------------------------------------|
| Material        | Hand dyed cowhide leather.                                                                                                                                                                                                                                                                                                    |
| Leather Type    | Natural milled texture and full grain cowhide.                                                                                                                                                                                                                                                                                |
| Finish          | Satin-sheen, water and stain resistant protective coating.                                                                                                                                                                                                                                                                    |
| Weight          | 4 - 5 oz.                                                                                                                                                                                                                                                                                                                     |
| Rug Pad         | Separate, low profile anti-slip rug pad included. Cut to fit the unique shape of each hide. Approx. 1" clearance between rug edge and rug pad in all directions.                                                                                                                                                              |
| Primary Uses    | Indoor Rugs, wall hanging.                                                                                                                                                                                                                                                                                                    |
| Pricing         | Sold by piece.                                                                                                                                                                                                                                                                                                                |
| Available Sizes | Half Hide: ~3.5' x 7.5' (~1.06 m x 2.3 m) Full Hide: ~6.5' x 7.5' (~1.98 m x 2.3 m) Double Hide: ~11.5' x 7.5' (~3.5 m x 2.3 m)                                                                                                                                                                                               |
| Sample Size*    | 5" x 7" (12.7 cm x 17.8 cm) *Purchase on product pages: www.avoavo.com.                                                                                                                                                                                                                                                       |
| Minimum Order   | 1 piece.                                                                                                                                                                                                                                                                                                                      |
| Ordering        | Contact us directly to purchase. All inquiries can be made to inquire@avoavo.com.  Orders require a 50% deposit.                                                                                                                                                                                                              |
| Trade Account   | We offer a trade discount to interior designers and architects. Please contact us for a quote.                                                                                                                                                                                                                                |
| Lead Time       | Made to order 6 - 8 weeks lead time, plus shipping.                                                                                                                                                                                                                                                                           |
| Care            | Dust with a dry cloth, sweep, or gently vacuum with a hose attachment. If a spill or spot should occur, blot immediately with a clean absorbent cloth or sponge - no wiping or scrubbing. Then let air dry completely. Do not use solvents or harsh cleaners. Recondition as needed. Always perform a test before proceeding. |
| Customization   | Size and color can be customized. See our color library for reference: www.avoavo.com/color.                                                                                                                                                                                                                                  |
| Variations      | Leather is a natural product that we dye by hand. Each hide is unique and lots made at different times may vary slightly in color. Avoid exposure to direct sunlight as it might change or fade the color of your leather.                                                                                                    |
| Made In         | Hand dyed in Brooklyn. Made in the United States.                                                                                                                                                                                                                                                                             |