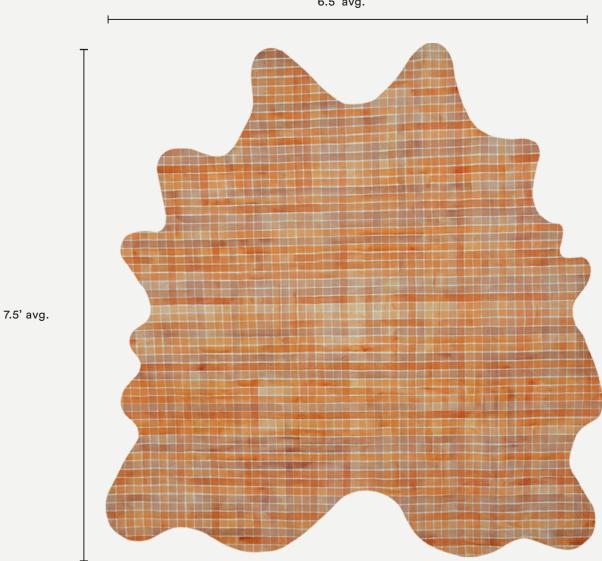

## Plaid

| Pattern         | Plaid                                                                                                                                                                                                                                                                                                                         |
|-----------------|-------------------------------------------------------------------------------------------------------------------------------------------------------------------------------------------------------------------------------------------------------------------------------------------------------------------------------|
| Material        | Hand dyed cowhide leather.                                                                                                                                                                                                                                                                                                    |
| Leather Type    | Natural milled texture and full grain cowhide.                                                                                                                                                                                                                                                                                |
| Finish          | Satin-sheen, water and stain resistant protective coating.                                                                                                                                                                                                                                                                    |
| Weight          | 4 - 5 oz.                                                                                                                                                                                                                                                                                                                     |
| Rug Pad         | Separate, low profile anti-slip rug pad included. Cut to fit the unique shape of each hide. Approx. 1" clearance between rug edge and rug pad in all directions.                                                                                                                                                              |
| Primary Uses    | Indoor Rugs, wall hanging.                                                                                                                                                                                                                                                                                                    |
| Pricing         | Sold by piece.                                                                                                                                                                                                                                                                                                                |
| Available Sizes | Half Hide: ~3.5' x 7.5' (~1.06 m x 2.3 m) Full Hide: ~6.5' x 7.5' (~1.98 m x 2.3 m) Double Hide: ~11.5' x 7.5' (~3.5 m x 2.3 m)                                                                                                                                                                                               |
| Sample Size*    | 5" x 7" (12.7 cm x 17.8 cm) *Purchase on product pages: www.avoavo.com.                                                                                                                                                                                                                                                       |
| Minimum Order   | 1 piece.                                                                                                                                                                                                                                                                                                                      |
| Ordering        | Contact us directly to purchase. All inquiries can be made to inquire@avoavo.com.  Orders require a 50% deposit.                                                                                                                                                                                                              |
| Trade Account   | We offer a trade discount to interior designers and architects. Please contact us for a quote.                                                                                                                                                                                                                                |
| Lead Time       | Made to order 6 - 8 weeks lead time, plus shipping.                                                                                                                                                                                                                                                                           |
| Care            | Dust with a dry cloth, sweep, or gently vacuum with a hose attachment. If a spill or spot should occur, blot immediately with a clean absorbent cloth or sponge - no wiping or scrubbing. Then let air dry completely. Do not use solvents or harsh cleaners. Recondition as needed. Always perform a test before proceeding. |
| Customization   | Size and color can be customized. See our color library for reference: www.avoavo.com/color.                                                                                                                                                                                                                                  |
| Variations      | Leather is a natural product that we dye by hand. Each hide is unique and lots made at different times may vary slightly in color. Avoid exposure to direct sunlight as it might change or fade the color of your leather.                                                                                                    |
| Made In         | Hand dyed in Brooklyn. Made in the United States.                                                                                                                                                                                                                                                                             |