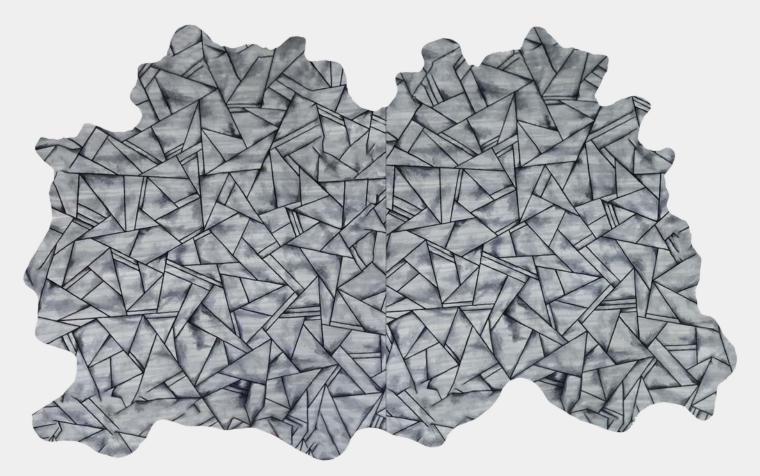

## Cowhide Rug Bedrock

Bedrock | Slate

Bedrock is inspired by the textural facades of NYC and the decades of peeling paint layers, showing a glimpse of the past with each chip.

Hand dyed graphics create a modern juxtaposition between material and pattern. Our cowhide rugs enhance any space by creating a striking focal point. Each one is crafted to order in our Brooklyn studio and no two pieces are exactly alike.

## **Cowhide Rug** Bedrock

7.5' avg.

FULL COWHIDE