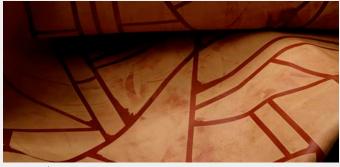

## Cowhide Rug Bedrock



Bedrock | Slate

Bedrock is inspired by the textural facades of NYC and the decades of peeling paint layers, showing a glimpse of the past with each chip.

Hand dyed graphics create a modern juxtaposition between material and pattern. Our cowhide rugs enhance any space by creating a striking focal point. Each one is crafted to order in our Brooklyn studio and no two pieces are exactly alike.



Bedrock | Vintage Coral



Bedrock | Cobalt

## **Cowhide Rug** Bedrock



7.5' avg.







FULL COWHIDE





## **Cowhide Rug** Bedrock



| Pattern         | Bedrock.                                                                                                                                                                                                                                                                                                                      |
|-----------------|-----------------------------------------------------------------------------------------------------------------------------------------------------------------------------------------------------------------------------------------------------------------------------------------------------------