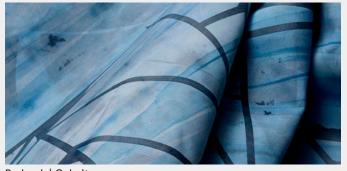

## Cowhide Rug Bedrock



Bedrock | Slate

Bedrock is inspired by the textural facades of NYC and the decades of peeling paint layers, showing a glimpse of the past with each chip.

Hand dyed graphics create a modern juxtaposition between material and pattern. Our cowhide rugs enhance any space by creating a striking focal point. Each one is crafted to order in our Brooklyn studio and no two pieces are exactly alike.



Bedrock | Vintage Coral



Bedrock | Cobalt

## **Cowhide Rug** Bedrock



7.5' avg.







FULL COWHIDE





## **Cowhide Rug** Bedrock



| Pattern         | Bedrock.                                                                                                                                                                                                                                                                                                                      |
|-----------------|-------------------------------------------------------------------------------------------------------------------------------------------------------------------------------------------------------------------------------------------------------------------------------------------------------------------------------|
| Mat