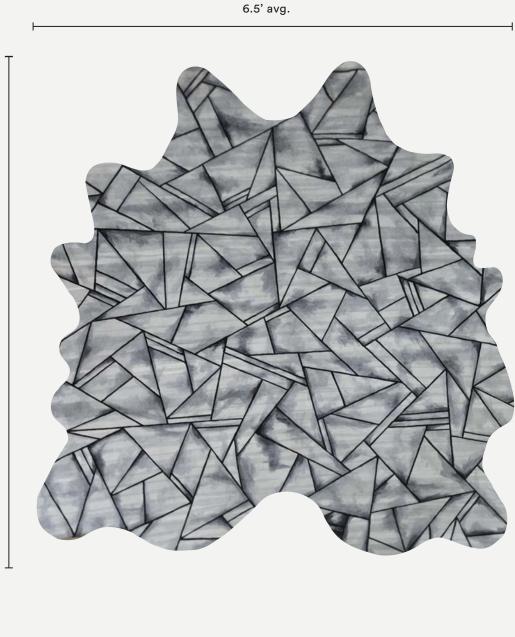

## Cowhide Rug Bedrock

Bedrock | Slate

Bedrock is inspired by the textural facades of NYC and the decades of peeling paint layers, showing a glimpse of the past with each chip.

Hand dyed graphics create a modern juxtaposition between material and pattern. Our cowhide rugs enhance any space by creating a striking focal point. Each one is crafted to order in our Brooklyn studio and no two pieces are exactly alike.

## **Cowhide Rug** Bedrock

7.5' avg.

FULL COWHIDE

## **Cowhide Rug** Bedrock

| Pattern         | Bedrock.                                                                                                                                                                                                                                                                                                                      |
|-----------------|-------------------------------------------------------------------------------------------------------------------------------------------------------------------------------------------------------------------------------------------------------------------------------------------------------------------------------|
| Material        | Hand dyed cowhide leather.                                                                                                                                                                                                                                                                                                    |
| Leather Type    | Natural milled texture and full grain cowhide.                                                                                                                                                                                                                                                                                |
| Finish          | Satin-sheen, water and stain resistant protective coating.                                                                                                                                                                                                                                                                    |
| Weight          | 4 - 5 oz.                                                                                                                                                                                                                                                                                                                     |
| Rug Pad         | Separate, low profile anti-slip rug pad included. Cut to fit the unique shape of each hide.<br>Approx. 1" clearance between rug edge and rug pad in all directions.                                                                                                                                                           |
| Primary Uses    | Indoor Rugs, wall hanging.                                                                                                                                                                                                                                                                                                    |
| Pricing         | Sold by piece.                                                                                                                                                                                                                                                                                                                |
| Available Sizes | Half Hide: ~3.5' x 7.5' (~1.06 m x 2.3 m)<br>Full Hide: ~6.5' x 7.5' (~1.98 m x 2.3 m)<br>Double Hide: ~11.5' x 7.5' (~3.5 m x 2.3 m)                                                                                                                                                                                         |
| Sample Size*    | 5" x 7" (12.7 cm x 17.8 cm) *Purchase on product pages: www.avoavo.com.                                                                                                                                                                                                                                                       |
| Minimum Order   | 1 piece.                                                                                                                                                                                                                                                                                                                      |
| Ordering        | Contact us directly to purchase. All inquiries can be made to inquire@avoavo.com.<br>Orders require a 50% deposit.                                                                                                                                                                                                            |
| Trade Account   | We offer a trade discount to interior designers and architects. Please contact us for a quote.                                                                                                                                                                                                                                |
| Lead Time       | Made to order 6 - 8 weeks lead time, plus shipping.                                                                                                                                                                                                                                                                           |
| Care            | Dust with a dry cloth, sweep, or gently vacuum with a hose attachment. If a spill or spot should occur, blot immediately with a clean absorbent cloth or sponge - no wiping or scrubbing. Then let air dry completely. Do not use solvents or harsh cleaners. Recondition as needed. Always perform a test before proceeding. |
| Customization   | Size and color can be customized. See our color library for reference: www.avoavo.com/color.                                                                                                                                                                                                                                  |
| Variations      | Leather is a natural product that we dye by hand. Each hide is unique and lots made at different times may vary slightly in color. Avoid exposure to direct sunlight as it might change or fade the color of your leather.                                                                                                    |
| Made In         | Hand dyed in Brooklyn. Made in the United States.                                                                                                                                                                                                                                                                             |