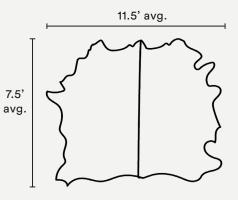

## **Cowhide Rug** Bedrock

| Pattern         | Bedrock.                                                                                                                                                                                                                                                                                                                      |
|-----------------|-------------------------------------------------------------------------------------------------------------------------------------------------------------------------------------------------------------------------------------------------------------------------------------------------------------------------------|
| Material        | Hand dyed cowhide leather.                                                                                                                                                                                                                                                                                                    |
| Leather Type    | Natural milled texture and full grain cowhide.                                                                                                                                                                                                                                                                                |
| Finish          | Satin-sheen, water and stain resistant protective coating.                                                                                                                                                                                                                                                                    |
| Weight          | 4 - 5 oz.                                                                                                                                                                                                                                                                                                                     |
| Rug Pad         | Separate, low profile anti-slip rug pad included. Cut to fit the unique shape of each hide.<br>Approx. 1" clearance between rug edge and rug pad in all directions.                                                                                                                                                           |
| Primary Uses    | Indoor Rugs, wall hanging.                                                                                                                                                                                                                                                                                                    |
| Pricing         | Sold by piece.                                                                                                                                                                                                                                                                                                                |
| Available Sizes | Half Hide: ~3.5' x 7.5' (~1.06 m x 2.3 m)<br>Full Hide: ~6.5' x 7.5' (~1.98 m x 2.3 m)<br>Double Hide: ~11.5' x 7.5' (~3.5 m x 2.3 m)                                                                                                                                                                                         |
| Sample Size*    | 5" x 7" (12.7 cm x 17.8 cm) *Purchase on product pages: www.avoavo.com.                                                                                                                                                                                                                                                       |
| Minimum Order   | 1 piece.                                                                                                                                                                                                                                                                                                                      |
| Ordering        | Contact us directly to purchase. All inquiries can be made to inquire@avoavo.com.<br>Orders require a 50% deposit.                                                                                                                                                                                                            |
| Trade Account   | We offer a trade discount to interior designers and architects. Please contact us for a quote.                                                                                                                                                                                                                                |
| Lead Time       | Made to order 6 - 8 weeks lead time, plus shipping.                                                                                                                                                                                                                                                                           |
| Care            | Dust with a dry cloth, sweep, or gently vacuum with a hose attachment. If a spill or spot should occur, blot immediately with a clean absorbent cloth or sponge - no wiping or scrubbing. Then let air dry completely. Do not use solvents or harsh cleaners. Recondition as needed. Always perform a test before proceeding. |
| Customization   | Size and color can be customized. See our color library for reference: www.avoavo.com/color.                                                                                                                                                                                                                                  |
| Variations      | Leather is a natural product that we dye by hand. Each hide is unique and lots made at different times may vary slightly in color. Avoid exposure to direct sunlight as it might change or fade the color of your leather.                                                                                                    |
| Made In         | Hand dyed in Brooklyn. Made in the United States.                                                                                                                                                                                                                                                                             |