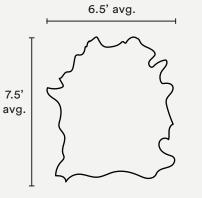

## **Cowhide Rug** Bedrock

7.5' avg.

FULL COWHIDE

## **Cowhide Rug** Bedrock

| Pattern         | Bedrock.                                                                                                                                                                                                                                                                                                                      |
|-----------------|-------------------------------------------------------------------------------------------------------------------------------------------------------------------------------------------------------------------------------------------------------------------------------------------------------------------------------|
| Material        | Hand dyed cowhide leather.                                                                                                                                                                                                                                                                                                    |
| Leather Type    | Natural milled texture and full grain cowhide.                                                                                                                                                                                                                                                                                |
| Finish          | Satin-sheen, water and stain resistant protective coating.                                                                                                                                                                                                                                                                    |
| Weight          | 4 - 5 oz.                                                                                                                                                                                                                                                                                                                     |
| Rug Pad         | Separate, low profile anti-slip rug pad included. Cut to fit the unique shape of each hide.<br>Approx. 1" clearance between rug edge and rug pad in all directions.                                                                                                                                                           |
| Primary Uses    | Indoor Rugs, wall hanging.                                                                                                                                                                                                                                                                                                    |
| Pricing         | Sold by piece.                                                                                                                                                                                                                                                                                                                |
| Available Sizes | Half Hide: ~3.5' x 7.5' (~1.06 m x 2.3 m)<br>Full Hide: ~6.5' x 7.5' (~1.98 m x 2.3 m)<br>Double Hide: ~11.5' x 7.5' (~3.5 m x 2.3 m)                                                                                                                                                                                         |
| Sample Size*    | 5" x 7" (12.7 cm x 17.8 cm) *Purchase on product pages: www.avoavo.com.                                                                                                                                                                                                                                                       |
| Minimum Order   | 1 piece.                                                                                                                                                                                                                                                                                                                      |
| Ordering        | Contact us directly to purchase. All inquiries can be made to inquire@avoavo.com.<br>Orders require a 50% deposit.                                                                                                                                                                                                            |
| Trade Account   | We offer a trade discount to interior designers and architects. Please contact us for a quote.                                                                                                                                                                                                                                |
| Lead Time       | Made to order 6 - 8 weeks lead time, plus shipping.                                                                                                                                                                                                                                                                           |
| Care            | Dust with a dry cloth, sweep, or gently vacuum with a hose attachment. If a spill or spot should occur, blot immediately with a clean absorbent cloth or sponge - no wiping or scrubbing. Then let air dry completely. Do not use solvents or harsh cleaners. Recondition as needed. Always perform a test before proceeding. |
| Customization   | Size and color can be customized. See our color library for reference: www.avoavo.com/color.                                                                                                                                                                                                                                  |
| Variations      | Leather is a natural product that we dye by hand. Each hide is unique and lots made at different times may vary slightly in color. Avoid exposure to direct sunlight as it might change or fade the color of your leather.                                                                                                    |
| Made In         | Hand dyed in Brooklyn. Made in the United States.                                                                                                                                                                                                                                                                             |