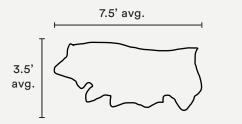

## **Cowhide Rug** Bedrock

| Pattern         | Bedrock.                                                                                                                                                                                                                                                                                                                      |
|-----------------|-------------------------------------------------------------------------------------------------------------------------------------------------------------------------------------------------------------------------------------------------------------------------------------------------------------------------------|
| Material        | Hand dyed cowhide leather.                                                                                                                                                                                                                                                                                                    |
| Leather Type    | Natural milled texture and full grain cowhide.                                                                                                                                                                                                                                                                                |
| Finish          | Satin-sheen, water and stain resistant protective coating.                                                                                                                                                                                                                                                                    |
| Weight          | 4 - 5 oz.                                                                                                                                                                                                                                                                                                                     |
| Rug Pad         | Separate, low profile anti-slip rug pad included. Cut to fit the unique shape of each hide.<br>Approx. 1" clearance between rug edge and rug pad in all directions.                                                                                                                                                           |
| Primary Uses    | Indoor Rugs, wall hanging.                                                                                                                                                                                                                                                                                                    |
| Pricing         | Sold by piece.                                                                                                                                                                                                                                                                                                                |
| Available Sizes | Half Hide: ~3.5' x 7.5' (~1.06 m x 2.3 m)<br>Full Hide: ~6.5' x 7.5' (~1.98 m x 2.3 m)<br>Double Hide: ~11.5' x 7.5' (~3.5 m x 2.3 m)                                                                                                                                                                                         |
| Sample Size*    | 5" x 7" (12.7 cm x 17.8 cm) *Purchase on product pages: www.avoavo.com.                                                                                                                                                                                                                                                       |
| Minimum Order   | 1 piece.                                                                                                                                                                                                                                                                                                                      |
| Ordering        | Contact us directly to purchase. All inquiries can be made to inquire@avoavo.com.<br>Orders require a 50% deposit.                                                                                                                                                                                                            |
| Trade Account   | We offer a trade discount to interior designers and architects. Please contact us for a quote.                                                                                                                                                                                                                                |
| Lead Time       | Made to order 6 - 8 weeks lead time, plus shipping.                                                                                                                                                                                                                                                                           |
| Care            | Dust with a dry cloth, sweep, or gently vacuum with a hose attachment. If a spill or spot should occur, blot immediately with a clean absorbent cloth or sponge - no wiping or scrubbing. Then let air dry completely. Do not use solvents or harsh cleaners. Recondition as needed. Always perform a test before proceeding. |
| Customization   | Size and color can be customized. See our color library for reference: www.avoavo.com/color.                                                                                                                                                                                                                                  |
| Variations      | Leather is a natural product that we dye by hand. Each hide is unique and lots made at different times may vary slightly in color. Avoid exposure to direct sunlight as it might change or fade the color of your leather.                                                                                                    |
| Made In         | Hand dyed in Brooklyn. Made in the United States.                                                                                                                                                                                                                                                                             |