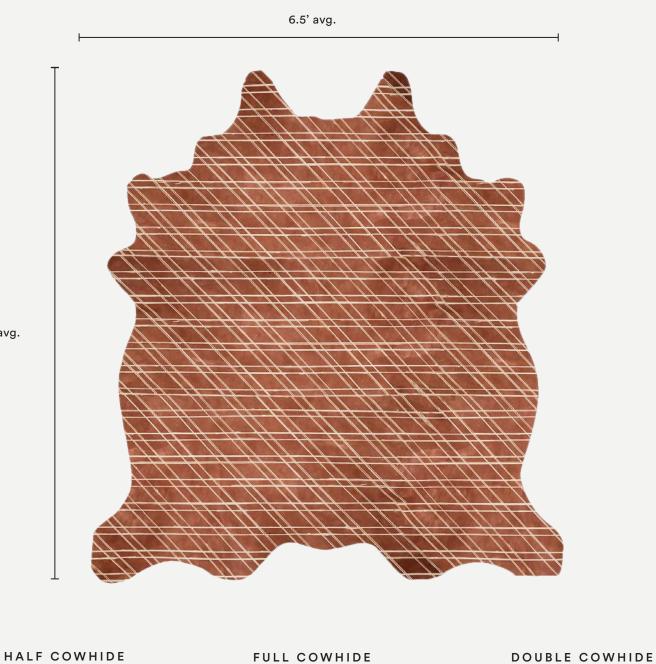

## **Cowhide Rug** Framework

7.5' avg.

7.5'

avg.

## **Cowhide Rug** Framework

| Pattern         | Framework.                                                                                                                                                                                                                                                                                                                             |
|-----------------|----------------------------------------------------------------------------------------------------------------------------------------------------------------------------------------------------------------------------------------------------------------------------------------------------------------------------------------|
| Material        | Hand dyed cowhide leather.                                                                                                                                                                                                                                                                                                             |
| Leather Type    | Natural milled texture and full grain cowhide.                                                                                                                                                                                                                                                                                         |
| Finish          | Satin-sheen, water and stain resistant protective coating.                                                                                                                                                                                                                                                                             |
| Weight          | 4 - 5 oz.                                                                                                                                                                                                                                                                                                                              |
| Rug Pad         | Separate, low profile anti-slip rug pad included. Cut to fit the unique shape of each hide.<br>Approx. 1" clearance between rug edge and rug pad in all directions.                                                                                                                                                                    |
| Primary Uses    | Indoor Rugs, wall hanging.                                                                                                                                                                                                                                                                                                             |
| Pricing         | Sold by piece.                                                                                                                                                                                                                                                                                                                         |
| Available Sizes | Half Hide: ~3.5' x 7.5' (~1.06 m x 2.3 m)<br>Full Hide: ~6.5' x 7.5' (~1.98 m x 2.3 m)<br>Double Hide: ~11.5' x 7.5' (~3.5 m x 2.3 m)                                                                                                                                                                                                  |
| Sample Size*    | 5" x 7" (12.7 cm x 17.8 cm) *Purchase on product pages: www.avoavo.com.                                                                                                                                                                                                                                                                |
| Minimum Order   | 1 piece.                                                                                                                                                                                                                                                                                                                               |
| Ordering        | Contact us directly to purchase. All inquiries can be made to inquire@avoavo.com.<br>Orders require a 50% deposit.                                                                                                                                                                                                                     |
| Trade Account   | We offer a trade discount to interior designers and architects. Please contact us for a quote.                                                                                                                                                                                                                                         |
| Lead Time       | Made to order 6 - 8 weeks lead time, plus shipping.                                                                                                                                                                                                                                                                                    |
| Care            | Dust with a dry cloth, sweep, or gently vacuum with a hose attachment. If a spill or spot should<br>occur, blot immediately with a clean absorbent cloth or sponge - no wiping or scrubbing. Then<br>let air dry completely. Do not use solvents or harsh cleaners. Recondition as needed. Always<br>perform a test before proceeding. |
| Customization   | Size and color can be customized. See our color library for reference: www.avoavo.com/color.                                                                                                                                                                                                                                           |
| Variations      | Leather is a natural product that we dye by hand. Each hide is unique and lots made at different<br>times may vary slightly in color. Avoid exposure to direct sunlight as it might change or fade<br>the color of your leather.                                                                                                       |
| Made In         | Hand dyed in Brooklyn. Made in the United States.                                                                                                                                                                                                                                                                                      |