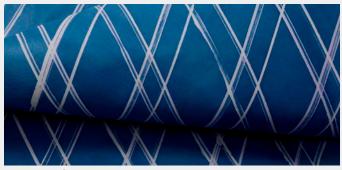

## **Cowhide Rug** Framework



Framework | Brick

Framework is inspired by the Manhattan bridge's lattice structure that crisscrosses its way between Dumbo and Chinatown. We love its iconic blue grey finish and industrial looks.

Hand dyed graphics create a modern juxtaposition between material and pattern. Our cowhide rugs enhance any space by creating a striking focal point. Each one is crafted to order in our Brooklyn studio and no two pieces are exactly alike.



Framework | Cobalt



Framework |Slate Grey

## **Cowhide Rug** Framework

7.5' avg.











7.5'

avg.



## **Cowhide Rug** Framework



| Pattern         | Framework.                                                                                                                                                                                                                                                                                                                             |
|-----------------|------------------------------------------------------------------------------------------------------------------------------------------------------------------------------------------------------------------------------------------------------------------------------------------------