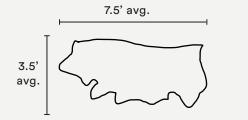

## **Cowhide Rug** Framework

| Pattern         | Framework.                                                                                                                                                                                                                                                                                                                             |
|-----------------|----------------------------------------------------------------------------------------------------------------------------------------------------------------------------------------------------------------------------------------------------------------------------------------------------------------------------------------|
| Material        | Hand dyed cowhide leather.                                                                                                                                                                                                                                                                                                             |
| Leather Type    | Natural milled texture and full grain cowhide.                                                                                                                                                                                                                                                                                         |
| Finish          | Satin-sheen, water and stain resistant protective coating.                                                                                                                                                                                                                                                                             |
| Weight          | 4 - 5 oz.                                                                                                                                                                                                                                                                                                                              |
| Rug Pad         | Separate, low profile anti-slip rug pad included. Cut to fit the unique shape of each hide.<br>Approx. 1" clearance between rug edge and rug pad in all directions.                                                                                                                                                                    |
| Primary Uses    | Indoor Rugs, wall hanging.                                                                                                                                                                                                                                                                                                             |
| Pricing         | Sold by piece.                                                                                                                                                                                                                                                                                                                         |
| Available Sizes | Half Hide: ~3.5' x 7.5' (~1.06 m x 2.3 m)<br>Full Hide: ~6.5' x 7.5' (~1.98 m x 2.3 m)<br>Double Hide: ~11.5' x 7.5' (~3.5 m x 2.3 m)                                                                                                                                                                                                  |
| Sample Size*    | 5" x 7" (12.7 cm x 17.8 cm) *Purchase on product pages: www.avoavo.com.                                                                                                                                                                                                                                                                |
| Minimum Order   | 1 piece.                                                                                                                                                                                                                                                                                                                               |
| Ordering        | Contact us directly to purchase. All inquiries can be made to inquire@avoavo.com.<br>Orders require a 50% deposit.                                                                                                                                                                                                                     |
| Trade Account   | We offer a trade discount to interior designers and architects. Please contact us for a quote.                                                                                                                                                                                                                                         |
| Lead Time       | Made to order 6 - 8 weeks lead time, plus shipping.                                                                                                                                                                                                                                                                                    |
| Care            | Dust with a dry cloth, sweep, or gently vacuum with a hose attachment. If a spill or spot should<br>occur, blot immediately with a clean absorbent cloth or sponge - no wiping or scrubbing. Then<br>let air dry completely. Do not use solvents or harsh cleaners. Recondition as needed. Always<br>perform a test before proceeding. |
| Customization   | Size and color can be customized. See our color library for reference: www.avoavo.com/color.                                                                                                                                                                                                                                           |
| Variations      | Leather is a natural product that we dye by hand. Each hide is unique and lots made at different<br>times may vary slightly in color. Avoid exposure to direct sunlight as it might change or fade<br>the color of your leather.                                                                                                       |
| Made In         | Hand dyed in Brooklyn. Made in the United States.                                                                                                                                                                                                                                                                                      |