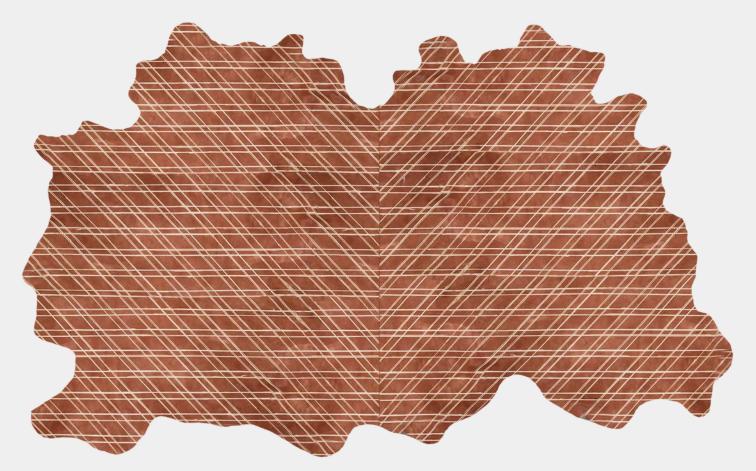

## **Cowhide Rug** Framework

Framework | Brick

Framework is inspired by the Manhattan bridge's lattice structure that crisscrosses its way between Dumbo and Chinatown. We love its iconic blue grey finish and industrial looks.

Hand dyed graphics create a modern juxtaposition between material and pattern. Our cowhide rugs enhance any space by creating a striking focal point. Each one is crafted to order in our Brooklyn studio and no two pieces are exactly alike.