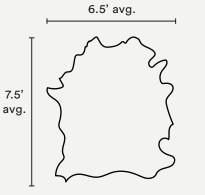

## **Cowhide Rug** Framework

| Pattern         | Framework.                                                                                                                                                                                                                                                                                                                             |
|-----------------|----------------------------------------------------------------------------------------------------------------------------------------------------------------------------------------------------------------------------------------------------------------------------------------------------------------------------------------|
| Material        | Hand dyed cowhide leather.                                                                                                                                                                                                                                                                                                             |
| Leather Type    | Natural milled texture and full grain cowhide.                                                                                                                                                                                                                                                                                         |
| Finish          | Satin-sheen, water and stain resistant protective coating.                                                                                                                                                                                                                                                                             |
| Weight          | 4 - 5 oz.                                                                                                                                                                                                                                                                                                                              |
| Rug Pad         | Separate, low profile anti-slip rug pad included. Cut to fit the unique shape of each hide.<br>Approx. 1" clearance between rug edge and rug pad in all directions.                                                                                                                                                                    |
| Primary Uses    | Indoor Rugs, wall hanging.                                                                                                                                                                                                                                                                                                             |
| Pricing         | Sold by piece.                                                                                                                                                                                                                                                                                                                         |
| Available Sizes | Half Hide: ~3.5' x 7.5' (~1.06 m x 2.3 m)<br>Full Hide: ~6.5' x 7.5' (~1.98 m x 2.3 m)<br>Double Hide: ~11.5' x 7.5' (~3.5 m x 2.3 m)                                                                                                                                                                                                  |
| Sample Size*    | 5" x 7" (12.7 cm x 17.8 cm) *Purchase on product pages: www.avoavo.com.                                                                                                                                                                                                                                                                |
| Minimum Order   | 1 piece.                                                                                                                                                                                                                                                                                                                               |
| Ordering        | Contact us directly to purchase. All inquiries can be made to inquire@avoavo.com.<br>Orders require a 50% deposit.                                                                                                                                                                                                                     |
| Trade Account   | We offer a trade discount to interior designers and architects. Please contact us for a quote.                                                                                                                                                                                                                                         |
| Lead Time       | Made to order 6 - 8 weeks lead time, plus shipping.                                                                                                                                                                                                                                                                                    |
| Care            | Dust with a dry cloth, sweep, or gently vacuum with a hose attachment. If a spill or spot should<br>occur, blot immediately with a clean absorbent cloth or sponge - no wiping or scrubbing. Then<br>let air dry completely. Do not use solvents or harsh cleaners. Recondition as needed. Always<br>perform a test before proceeding. |
| Customization   | Size and color can be customized. See our color library for reference: www.avoavo.com/color.                                                                                                                                                                                                                                           |
| Variations      | Leather is a natural product that we dye by hand. Each hide is unique and lots made at different<br>times may vary slightly in color. Avoid exposure to direct sunlight as it might change or fade<br>the color of your leather.                                                                                                       |
| Made In         | Hand dyed in Brooklyn. Made in the United States.                                                                                                                                                                                                                                                                                      |