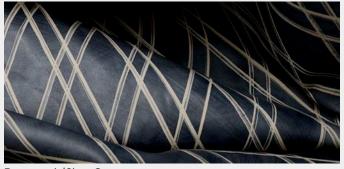

## **Cowhide Rug** Framework



Framework | Brick

Framework is inspired by the Manhattan bridge's lattice structure that crisscrosses its way between Dumbo and Chinatown. We love its iconic blue grey finish and industrial looks.

Hand dyed graphics create a modern juxtaposition between material and pattern. Our cowhide rugs enhance any space by creating a striking focal point. Each one is crafted to order in our Brooklyn studio and no two pieces are exactly alike.



Framework | Cobalt



Framework |Slate Grey

## **Cowhide Rug** Framework

7.5' avg.











7.5'

avg.



## **Cowhide Rug** Framework



| Pattern         | Framework.                                                                                                                                                                                                                                                                                                                             |
|-----------------|----------------------------------------------------------------------------------------------------------------------------------------------------------------------------------------------------------------------------------------------------------------------------------------------------------------------