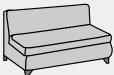

## Upholstery Leather Upholstery Guide

Here is a general reference guide to upholstery . Please check with your upholsterer

1.5 yds. / 27 sq. ft.

3.5 yds. / 83 sq. ft.

9 yds. / 152 sq. ft.

12 yds. / 216 sq. ft.

30.5 yds. / 711 sq. ft.

22 yds. / 396 sq. ft.

1 yd. / 18 sq. ft.

5.5 yds. / 90 sq. ft.

1.5 yds. / 27 sq. ft

2.5 yds. / 45 sq. ft

5.5 yd. / 90 sq. ft.

5.5 yd. / 90 sq. ft.