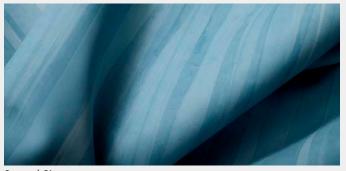

## **Upholstery** Strata



Strata | Cobalt

With light washes of glaze and hand dyed layers, Strata is made to have subtle tonal depth. The pattern seamlessly blends together to create an earthen landscape.

Upholstery is a way to transform your space through objects. Reinvent your favorite chair or create statement pieces for each room from scratch. All of our leather upholstery is hand dyed to order by our team of artisans and suitable for residential and commercial spaces.



Strata | Vintage Coral



Strata | Sky

## **Upholstery** Strata

| $\triangle$ | $\searrow$ | ( | ) |
|-------------|------------|---|---|
| $\vdash$    | 41         | C | λ |

| Pattern         | Strata.                                                                                                                                                                                                                                                                                                                                                                                      |  |
|-----------------|-----------------------------------------------------------------------------------------------------------------------------------------------------------------------------------------------------------------------------