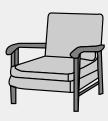

## Upholstery Leather Upholstery Guide

Here is a general reference guide to upholstery . Please check with your upholsterer

1.5 yds. / 27 sq. ft.

3.5 yds. / 83 sq. ft.

9 yds. / 152 sq. ft.

12 yds. / 216 sq. ft.

30.5 yds. / 711 sq. ft.

22 yds. / 396 sq. ft.

1 yd. / 18 sq. ft.

5.5 yds. / 90 sq. ft.

1.5 yds. / 27 sq. ft

2.5 yds. / 45 sq. ft

5.5 yd. / 90 sq. ft.

5.5 yd. / 90 sq. ft.