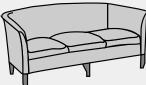

## Upholstery Leather Upholstery Guide

Here is a general reference guide to upholstery . Please check with your upholsterer

1.5 yds. / 27 sq. ft.

3.5 yds. / 83 sq. ft.

9 yds. / 152 sq. ft.

12 yds. / 216 sq. ft.

30.5 yds. / 711 sq. ft.

22 yds. / 396 sq. ft.

1 yd. / 18 sq. ft.

5.5 yds. / 90 sq. ft.

1.5 yds. / 27 sq. ft

2.5 yds. / 45 sq. ft

5.5 yd. / 90 sq. ft.

5.5 yd. / 90 sq. ft.