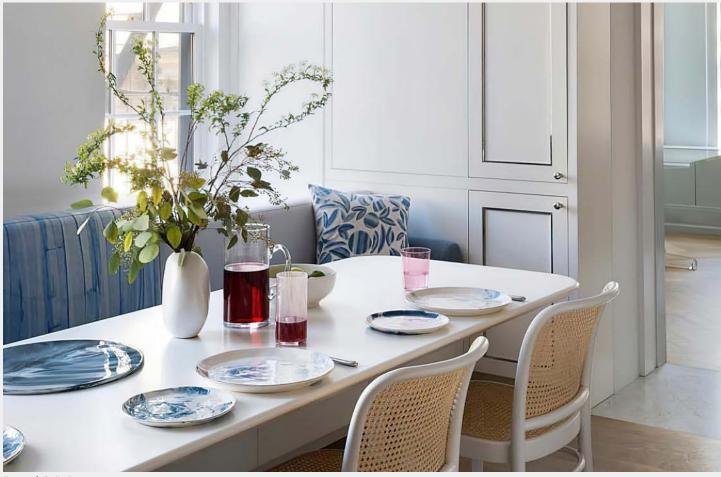

## **Upholstery** Strata

Strata | Cobalt

With light washes of glaze and hand dyed layers, Strata is made to have subtle tonal depth. The pattern seamlessly blends together to create an earthen landscape.

Upholstery is a way to transform your space through objects. Reinvent your favorite chair or create statement pieces for each room from scratch. All of our leather upholstery is hand dyed to order by our team of artisans and suitable for residential and commercial spaces.