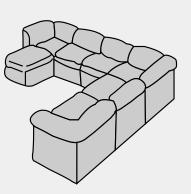

## Upholstery Leather Upholstery Guide

Here is a general reference guide to upholstery . Please check with your upholsterer

1.5 yds. / 27 sq. ft.

3.5 yds. / 83 sq. ft.

9 yds. / 152 sq. ft.

12 yds. / 216 sq. ft.

30.5 yds. / 711 sq. ft.

22 yds. / 396 sq. ft.

1 yd. / 18 sq. ft.

5.5 yds. / 90 sq. ft.

1.5 yds. / 27 sq. ft

2.5 yds. / 45 sq. ft

5.5 yd. / 90 sq. ft.

5.5 yd. / 90 sq. ft.