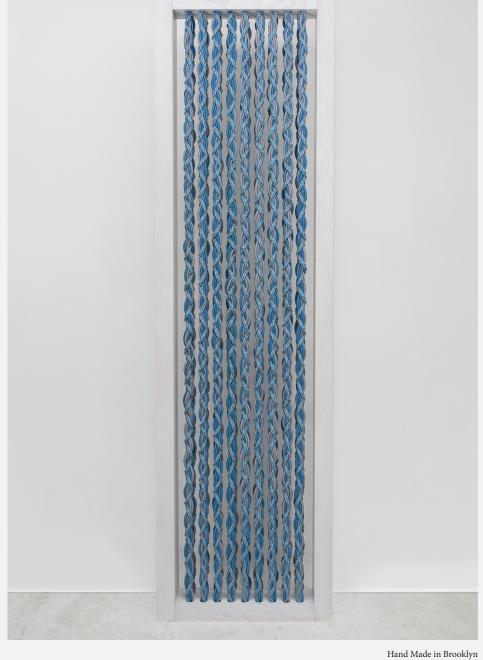

## **Veil Line**

### Private Residence, FL

| Material     | Sunbrella cordage and ash wood frame     |
|--------------|------------------------------------------|
| Size         | (2) 108" x 30" x 3"; (2) 108" x 30" x 6" |
| Commissioned | By Fox Nahem                             |
| Location     | Florida                                  |
| Photography  | AVO Studio                               |