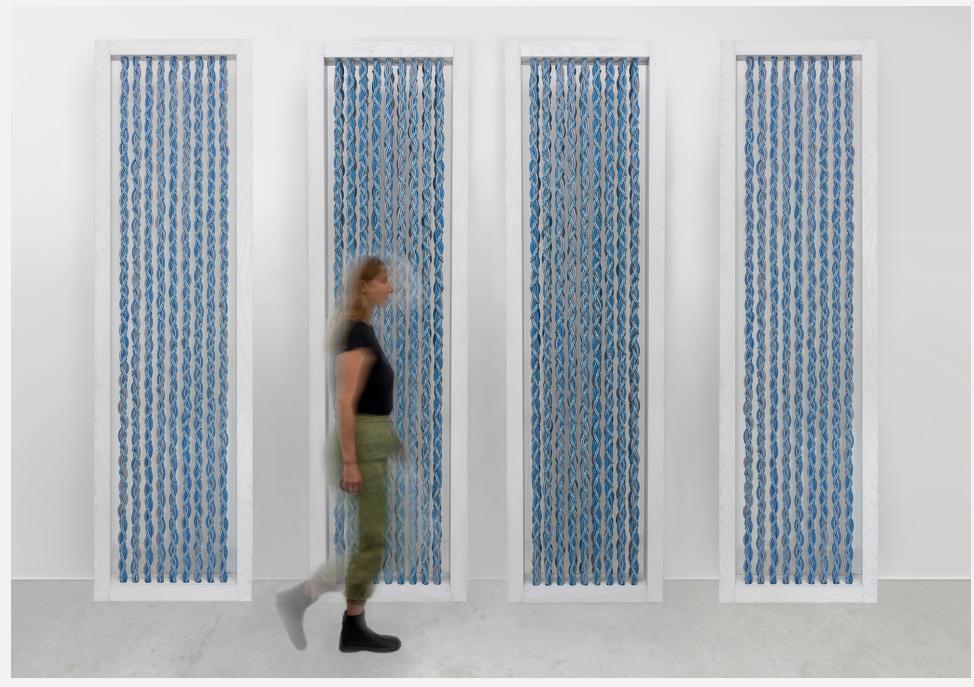

## **Veil Line**

### Private Residence, FL

| Material     | Sunbrella cordage and ash wood frame     |
|--------------|------------------------------------------|
| Size         | (2) 108" x 30" x 3"; (2) 108" x 30" x 6" |
| Commissioned | By Fox Nahem                             |
| Location     | Florida                                  |
| Photography  | AVO Studio                               |