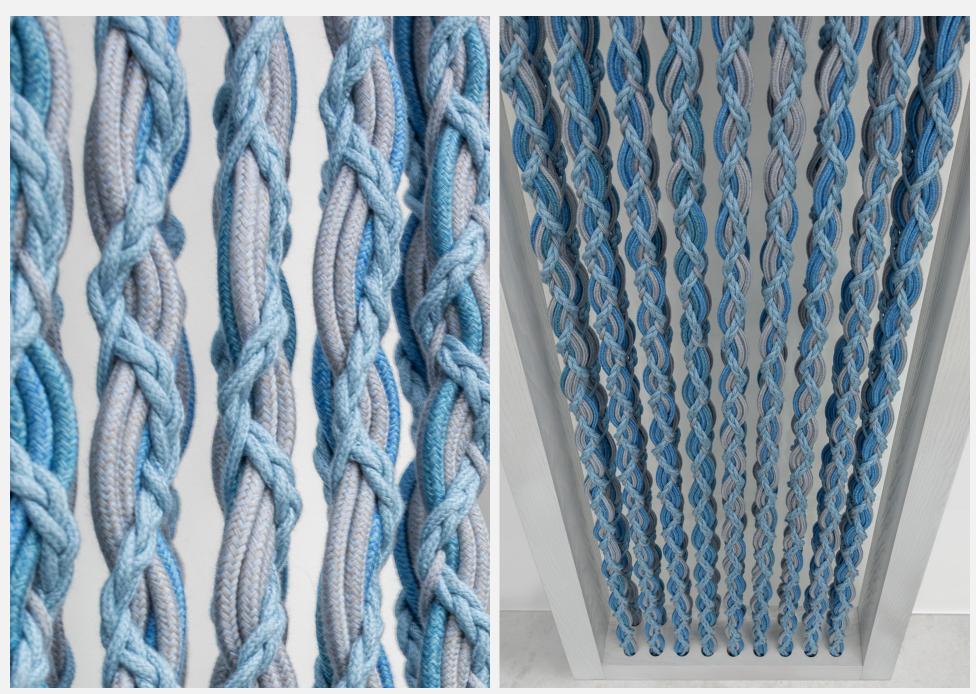

## **Veil Line**

### Private Residence, FL

| Material     | Sunbrella cordage and ash wood frame     |
|--------------|------------------------------------------|
| Size         | (2) 108" x 30" x 3"; (2) 108" x 30" x 6" |
| Commissioned | By Fox Nahem                             |
| Location     | Florida                                  |
| Photography  | AVO Studio                               |