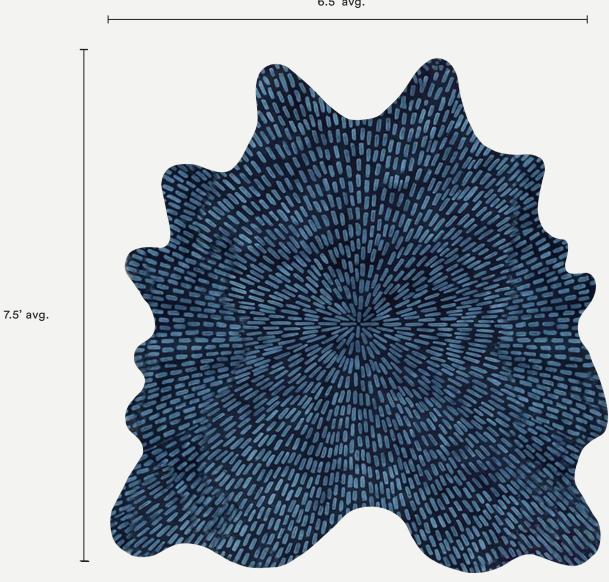

## **Cowhide Rug** Sunburst Dash

6.5' avg.

### HALF COWHIDE 7.5' avg.

#### FULL COWHIDE

# Cowhide Rug Sunburst Dash

| Pattern         | Sunburst Dash.                                                                                                                                                                                                                                                                                                                |
|-----------------|-------------------------------------------------------------------------------------------------------------------------------------------------------------------------------------------------------------------------------------------------------------------------------------------------------------------------------|
| Material        | Hand dyed cowhide leather.                                                                                                                                                                                                                                                                                                    |
| Leather Type    | Natural milled texture and full grain cowhide.                                                                                                                                                                                                                                                                                |
| Finish          | Satin-sheen, water and stain resistant protective coating.                                                                                                                                                                                                                                                                    |
| Weight          | 4 - 5 oz.                                                                                                                                                                                                                                                                                                                     |
| Rug Pad         | Separate, low profile anti-slip rug pad included. Cut to fit the unique shape of each hide. Approx. 1" clearance between rug edge and rug pad in all directions.                                                                                                                                                              |
| Primary Uses    | Indoor Rugs, wall hanging.                                                                                                                                                                                                                                                                                                    |
| Pricing         | Sold by piece.                                                                                                                                                                                                                                                                                                                |
| Available Sizes | Half Hide: ~3.5' x 7.5' (~1.06 m x 2.3 m) Full Hide: ~6.5' x 7.5' (~1.98 m x 2.3 m) Double Hide: ~11.5' x 7.5' (~3.5 m x 2.3 m)                                                                                                                                                                                               |
| Sample Size*    | 5" x 7" (12.7 cm x 17.8 cm) *Purchase on product pages: www.avoavo.com.                                                                                                                                                                                                                                                       |
| Minimum Order   | 1 piece.                                                                                                                                                                                                                                                                                                                      |
| Ordering        | Contact us directly to purchase. All inquiries can be made to inquire@avoavo.com.  Orders require a 50% deposit.                                                                                                                                                                                                              |
| Trade Account   | We offer a trade discount to interior designers and architects. Please contact us for a quote.                                                                                                                                                                                                                                |
| Lead Time       | Made to order 6 - 8 weeks lead time, plus shipping.                                                                                                                                                                                                                                                                           |
| Care            | Dust with a dry cloth, sweep, or gently vacuum with a hose attachment. If a spill or spot should occur, blot immediately with a clean absorbent cloth or sponge - no wiping or scrubbing. Then let air dry completely. Do not use solvents or harsh cleaners. Recondition as needed. Always perform a test before proceeding. |
| Customization   | Size and color can be customized. See our color library for reference: www.avoavo.com/color.                                                                                                                                                                                                                                  |
| Variations      | Leather is a natural product that we dye by hand. Each hide is unique and lots made at different times may vary slightly in color. Avoid exposure to direct sunlight as it might change or fade the color of your leather.                                                                                                    |
| Made In         | Hand dyed in Brooklyn. Made in the United States.                                                                                                                                                                                                                                                                             |