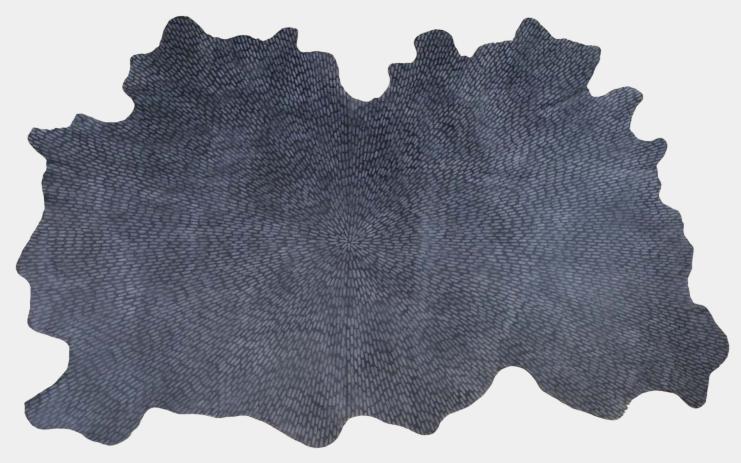

### **Cowhide Rug** Sunburst Dash

Sunburst Dash | Ash Black

Sunburst Dash creates the perfect centerpiece. It pulls your space together by focusing your gaze inwards with its hand dyed brush strokes and deep hue.

Hand dyed graphics create a modern juxtaposition between material and pattern. Our cowhide rugs enhance any space by creating a striking focal point. Each one is crafted to order in our Brooklyn studio and no two pieces are exactly alike.