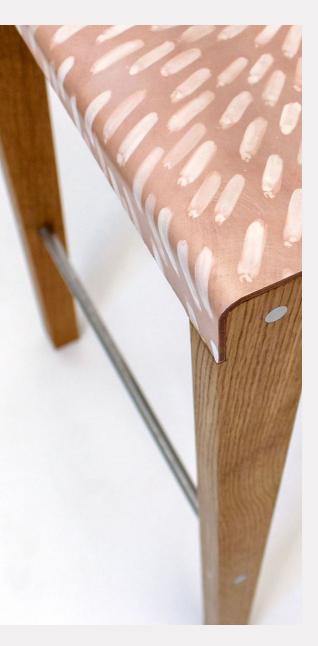

AVO Pulsar Upholstery Leather Inlay (Left) || AVO Sunburst Dash Cowhide Rug (Right) | Interior by Stated Design | Photo by Oliver Thom

AVO Pulsar Upholstery Leather Inlay (Left) || AVO Sunburst Dash Cowhide Rug (Right) | Interior by Stated Design | Photo by Oliver Thom

AVO | 2022 LOOKBOOK | SELECTED PROJECTS

AVO Pulsar Upholstery Leather Inlay (Left) || AVO Sunburst Dash Cowhide Rug (Right) | Interior by Stated Design | Photo by Oliver Thom

AVO | 2022 LOOKBOOK | SELECTED PROJECTS