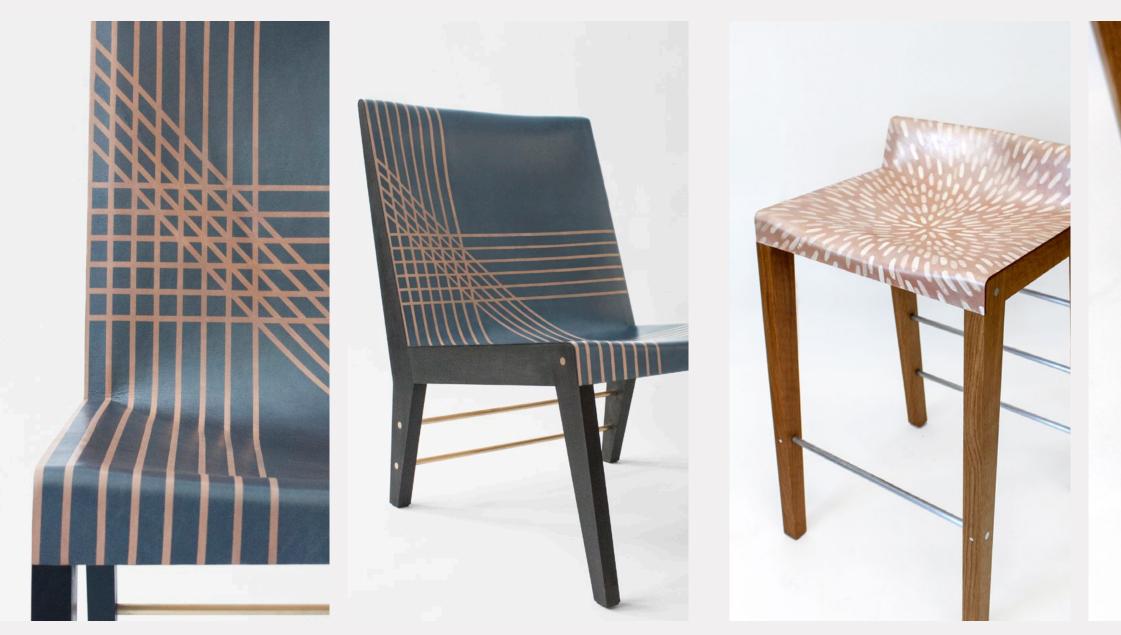

#### Asher Israelow

A special edition Lincoln Lounge Chair and Lincoln Lounge Stool collaboration between NY based brands Asher Israelow and AVO. With hand dyed leather and a relaxed posture, these chairs are built for sophisticated comfort.