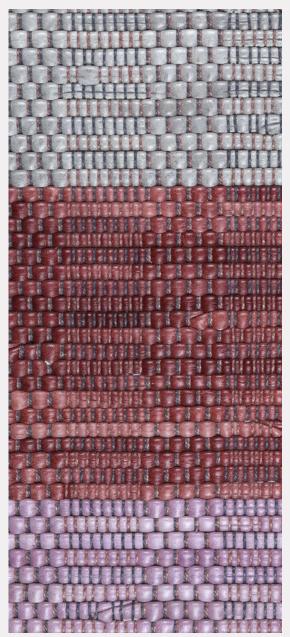

# Woven Rugs

Dimensional and richly textured, our woven rugs elevate your space with sophisticated integrity.

Woven on traditional looms with the ability to create large scale pieces in the United States. Each rug is crafted to last and made from natural materials.

Ombre Railroad | Galaxy | Woven Leather

Mosaic | White | Woven Leather

Mosaic | Brick Fragments | Woven Leather

Wave | Slate | Woven Leather

Ombre Railroad | Indigo | Woven Leather

Ombre Herringbone | Indigo | Woven Leather

Twill | Melange Indigo | Woven Leather

Tillage | Grey | Woven Leather

Current | Berry | Woven Leather