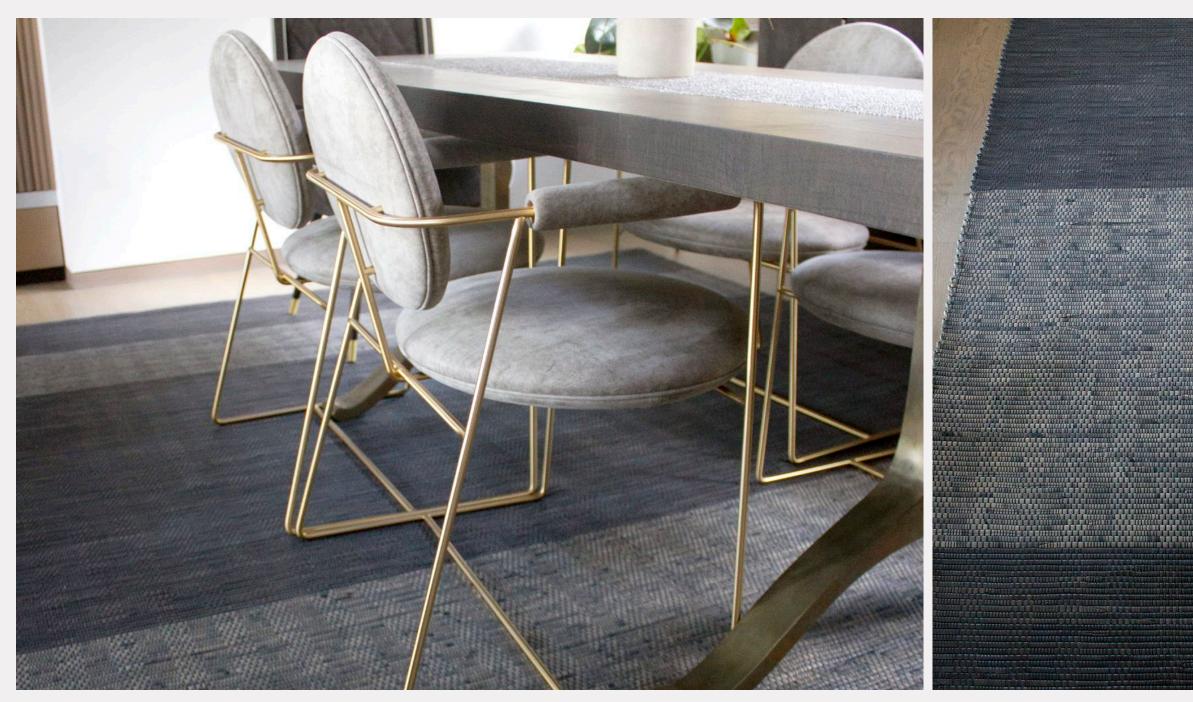

# Woven Rugs

Dimensional and richly textured, our woven rugs elevate your space with sophisticated integrity.

Woven on traditional looms with the ability to create large scale pieces in the United States. Each rug is crafted to last and made from natural materials.

Ombre Railroad | Galaxy | Woven Leather

Mosaic | White | Woven Leather

Mosaic | Brick Fragments | Woven Leather

Wave | Slate | Woven Leather

Ombre Railroad | Indigo | Woven Leather

Ombre Herringbone | Indigo | Woven Leather