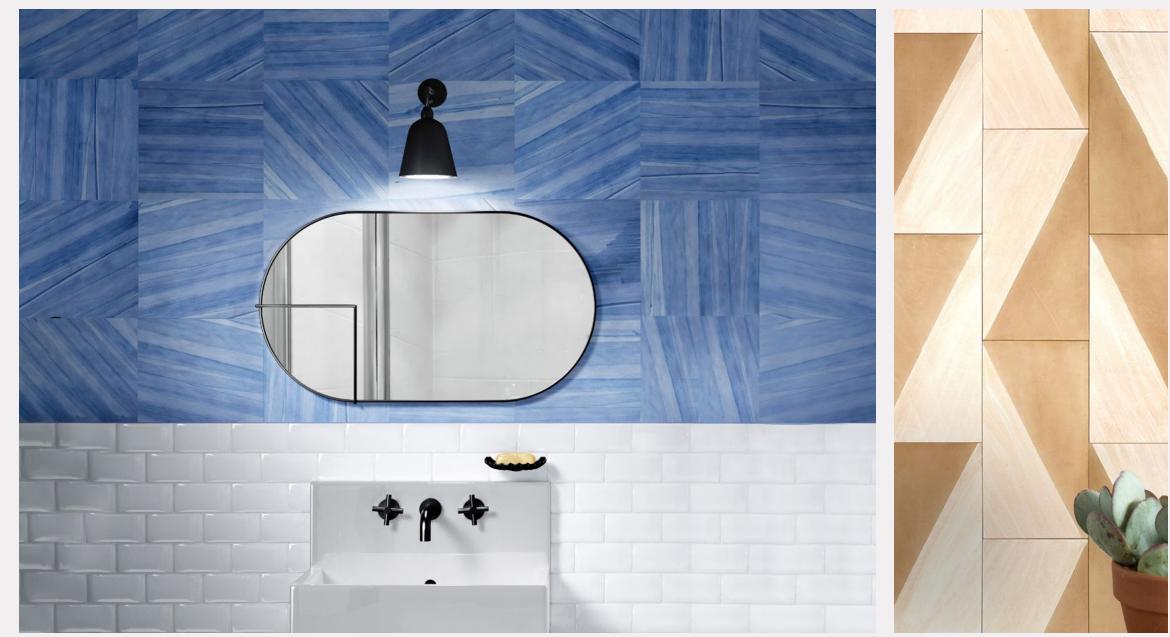

# Wall Tiles

Intriguing patterns and rich materiality offer an unexpected twist on traditional wall coverings.

Our uniquely hand dyed leather tiles dampen sound and add depth to residential and commercial interiors.

Strata | Cobalt | Hand Dyed Leather

Axis | Frosted Honey | Hand Dyed Leather

Salt Wash | White | Hand Dyed Leather

Scallop | Frosted Pearl | Hand Dyed Leather

Scallop | Frosted Black | Hand Dyed Leather

Transit | Antique White | Hand Dyed Leather