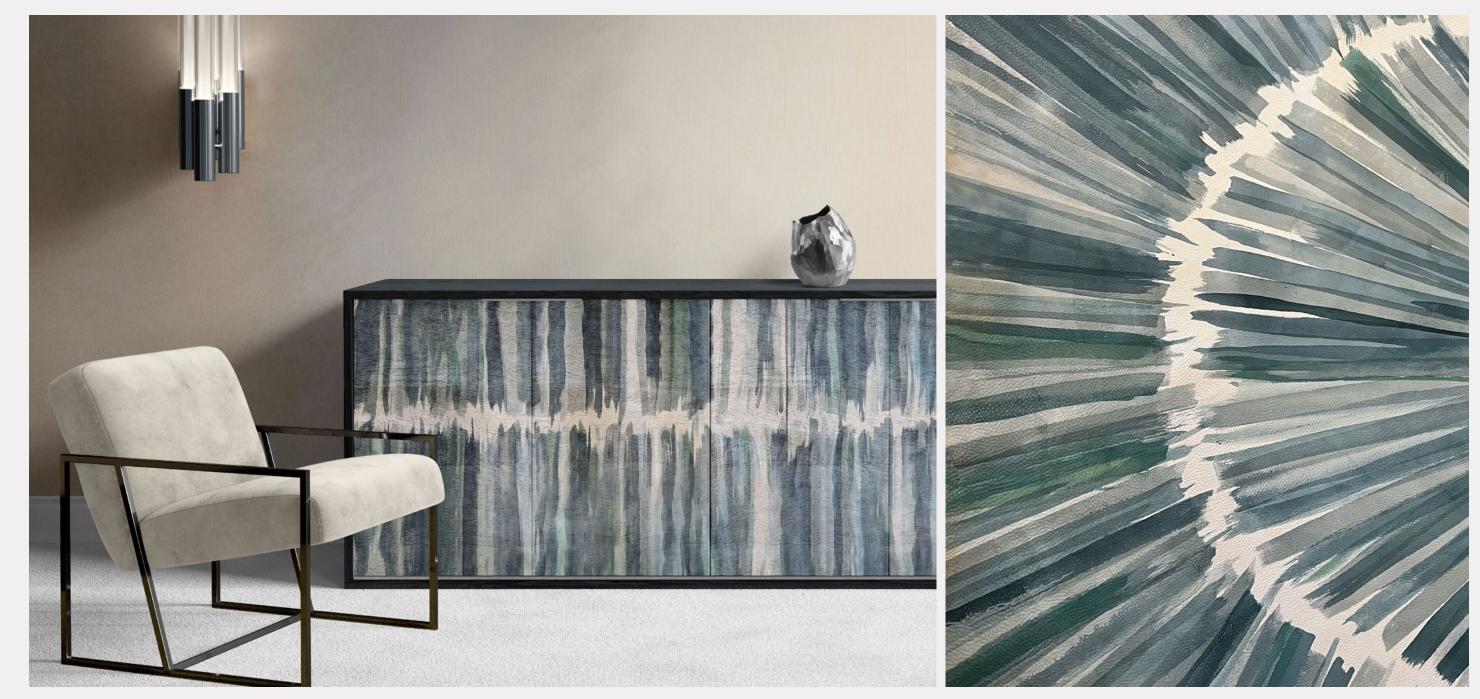

AVO Pulsar Upholstery Leather Inlay (Left) || AVO Sunburst Dash Cowhide Rug (Right) | Interior by Stated Design | Photo by Oliver Thom

AVO Pulsar Upholstery Leather Inlay (Left) || AVO Sunburst Dash Cowhide Rug (Right) | Interior by Stated Design | Photo by Oliver Thom

AVO | 2022 LOOKBOOK | SELECTED PROJECTS

AVO Pulsar Upholstery Leather Inlay (Left) || AVO Sunburst Dash Cowhide Rug (Right) | Interior by Stated Design | Photo by Oliver Thom

AVO | 2022 LOOKBOOK | SELECTED PROJECTS