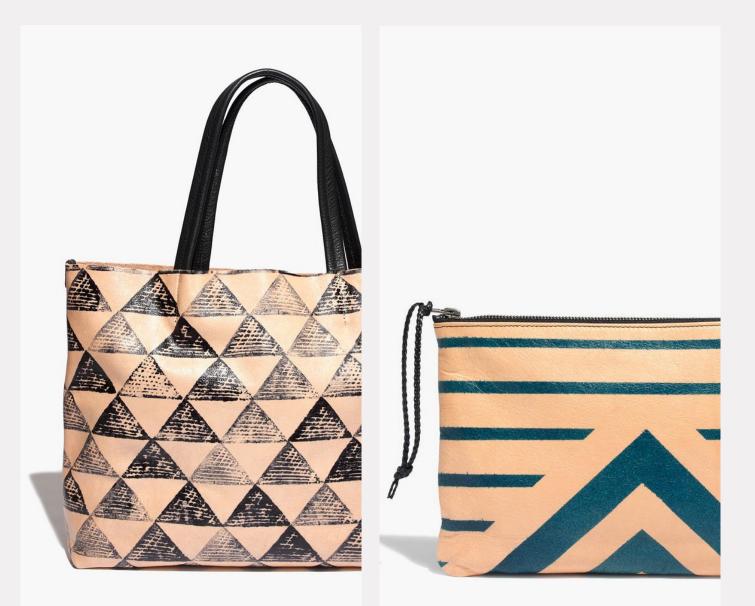

#### Madewell

AVO collaborated on a limited-edition collection of hand-painted bags and pouches. Made of vegetable-tanned leather, each tote develops a rich patina the more you wear it and is hand numbered by the artist.