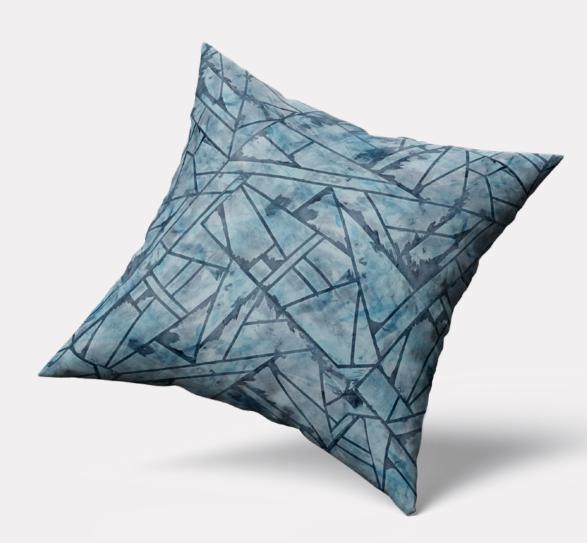

# **Pillows**

Accents that offer a playful touch in your space.

From collector watch pillows to hotel accents, we welcome large scale residential and commercial projects.

Equal parts soft and strong, all our pillows are made to order in any size.

A

Cane | Slate | Hand Dyed Leather Down insert, zipper closure

Ascent | Helix | Hand Dyed Leather Down insert, zipper closure

Strata | Cobalt | Hand Dyed Leather Down insert, zipper closure

Weathered Cane | Denim | Hand Dyed Leather Down insert, zipper closure