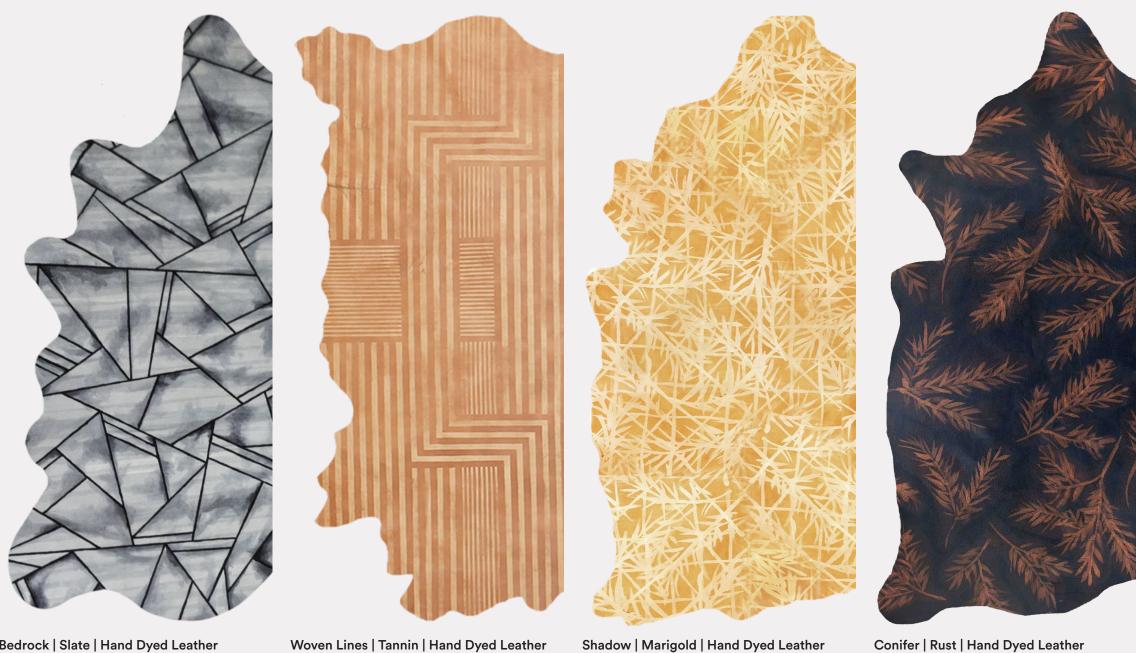

# **Cowhide Rugs**

Moonflower | Aloe | Hand Dyed Leather

Ascent Double Hide | Helix | Hand Dyed Leather

Ascent | Indigo | Hand Dyed Leather

Intersection H6 | Black | Hand Dyed Leather

Strata | Nebula | Hand Dyed Leather

Pulsar | Agave | Hand Dyed Leather

Cane | Sage | Hand Dyed Leather

Conifer | Rust | Hand Dyed Leather

Bedrock | Slate | Hand Dyed Leather

Woven Lines | Tannin | Hand Dyed Leather

Framework | Brick | Hand Dyed Leather