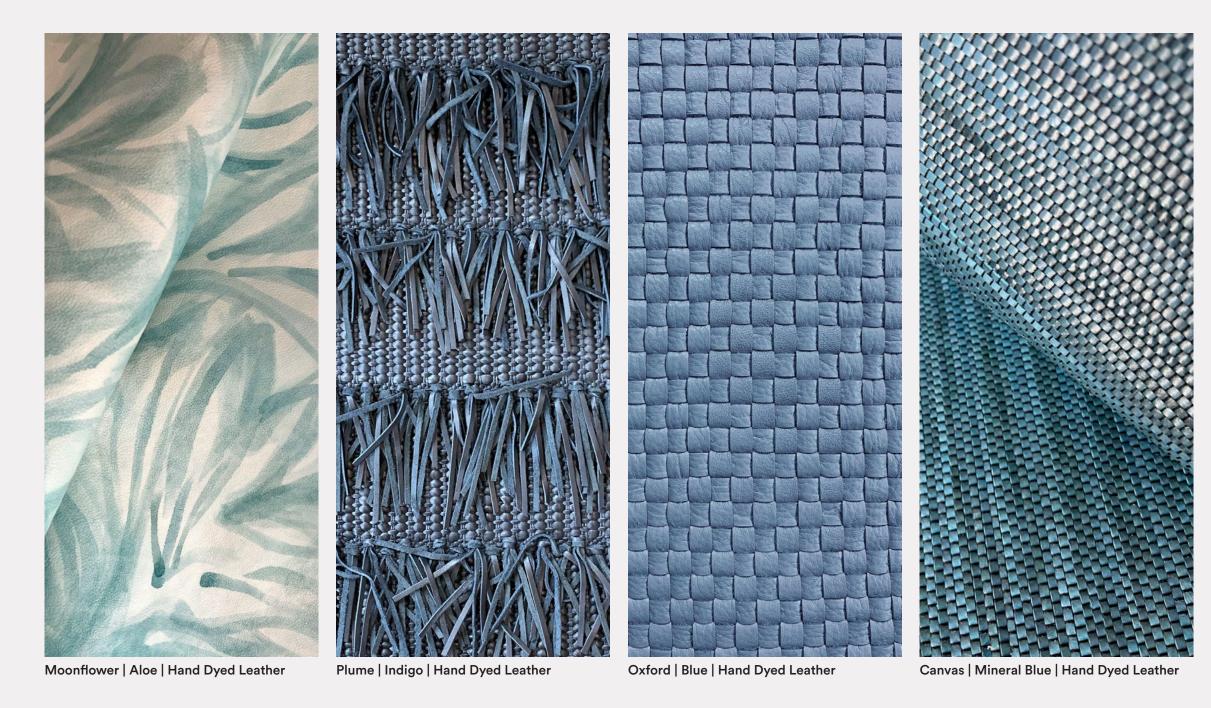

# **Cowhide Rugs**

Moonflower | Aloe | Hand Dyed Leather

Ascent Double Hide | Helix | Hand Dyed Leather

Ascent | Indigo | Hand Dyed Leather

Intersection H6 | Black | Hand Dyed Leather

Strata | Nebula | Hand Dyed Leather

Pulsar | Agave | Hand Dyed Leather

Cane | Sage | Hand Dyed Leather

Conifer | Rust | Hand Dyed Leather

Bedrock | Slate | Hand Dyed Leather

Woven Lines | Tannin | Hand Dyed Leather

Framework | Brick | Hand Dyed Leather