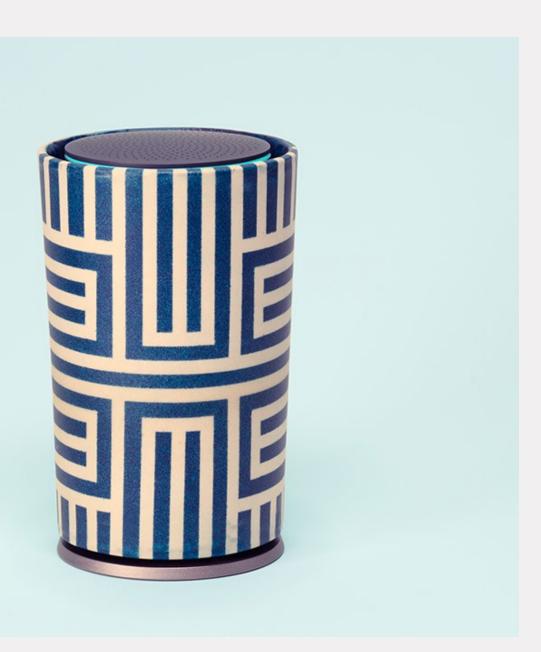

#### Google

OnHub is a router from Google that has an interchangeable shell. AVO's shell for Google is made from natural deer parchment, that has been hand painted and hard-formed around the OnHub body.