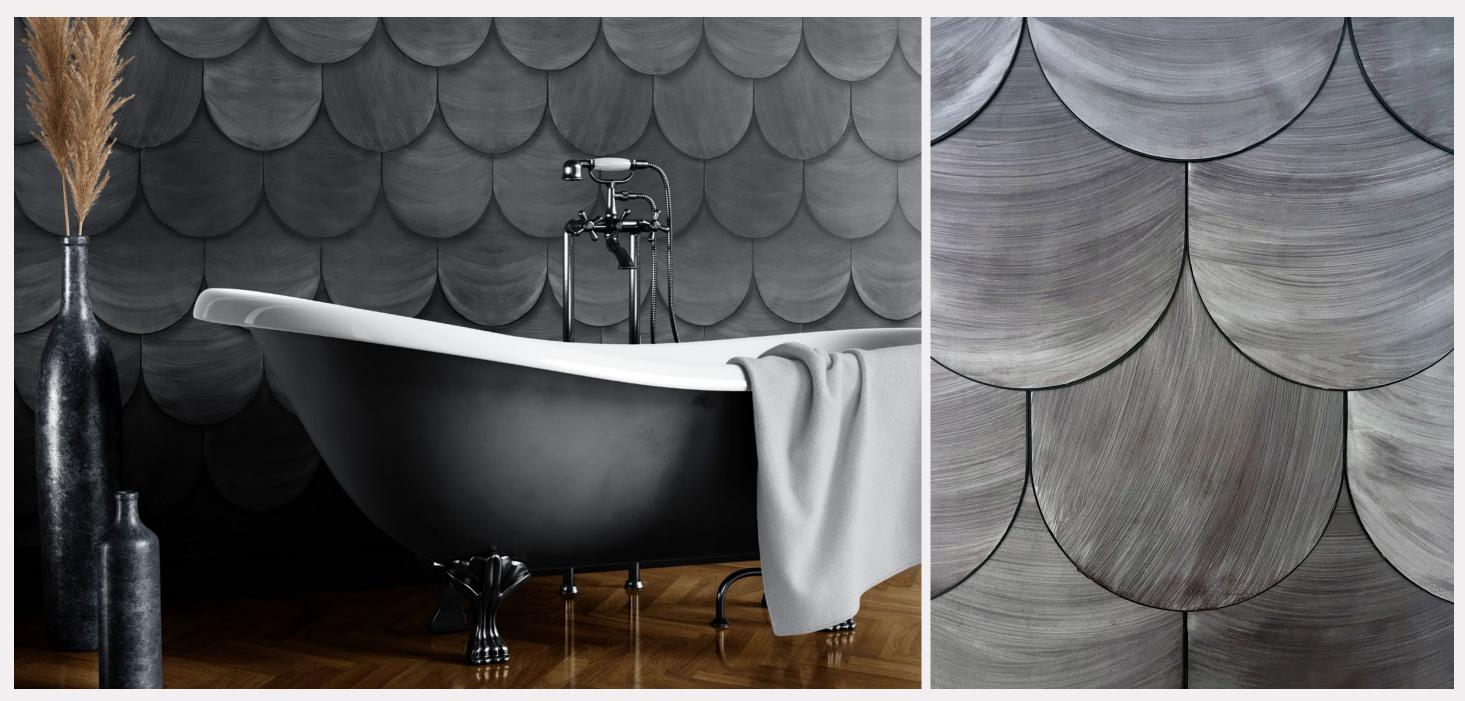

# Wall Tiles

Intriguing patterns and rich materiality offer an unexpected twist on traditional wall coverings.

Our uniquely hand dyed leather tiles dampen sound and add depth to residential and commercial interiors.

Strata | Cobalt | Hand Dyed Leather

Axis | Frosted Honey | Hand Dyed Leather

Salt Wash | White | Hand Dyed Leather

Scallop | Frosted Pearl | Hand Dyed Leather

Scallop | Frosted Black | Hand Dyed Leather

Transit | Antique White | Hand Dyed Leather