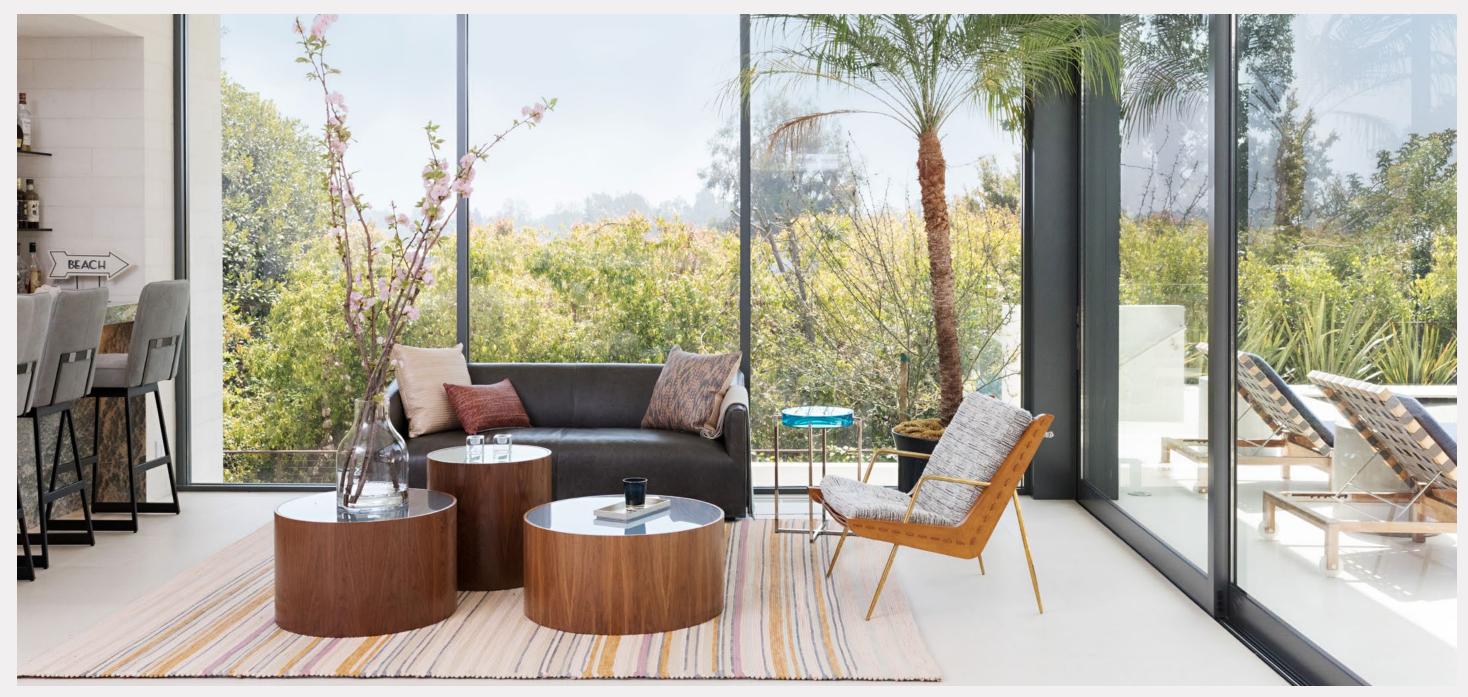

AVO Pulsar Upholstery Leather Inlay (Left) || AVO Sunburst Dash Cowhide Rug (Right) | Interior by Stated Design | Photo by Oliver Thom

AVO Pulsar Upholstery Leather Inlay (Left) || AVO Sunburst Dash Cowhide Rug (Right) | Interior by Stated Design | Photo by Oliver Thom

AVO | 2022 LOOKBOOK | SELECTED PROJECTS

AVO Pulsar Upholstery Leather Inlay (Left) || AVO Sunburst Dash Cowhide Rug (Right) | Interior by Stated Design | Photo by Oliver Thom

AVO | 2022 LOOKBOOK | SELECTED PROJECTS