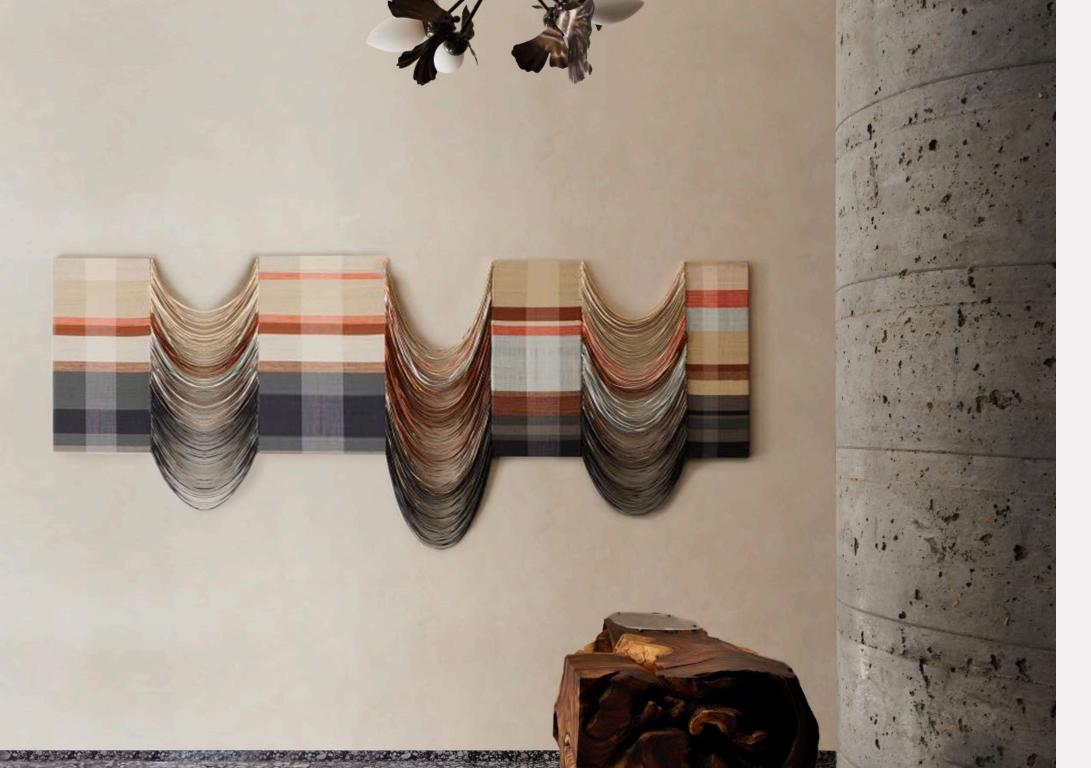

# Tapestries

Based in experimentation and process, our tapestries are the artistic expression of our founder Brit Kleinman.

Each wall hanging is a one of a kind piece with commissions upon request.

Landscape Cascade | Sandstorm | Commissioned by Narrative Design | Woven Leather + Brass

Tethered | Daybreak | Commissioned by Farouki Farouki | Woven Leather + Wood

Undulating Cascade | Twilight | Commissioned by Private Client | Woven Leather + Brass

Manos | Natural | Commissioned by Private Client | Woven Leather + Brass

Tethered | Moss | Commissioned by Next Level | Woven Leather + Wood

Cascade | Mantle | Commissioned by Studio 4-D | Woven Leather + Brass

Hand dyed graphics create a modern juxtaposition between material and pattern.