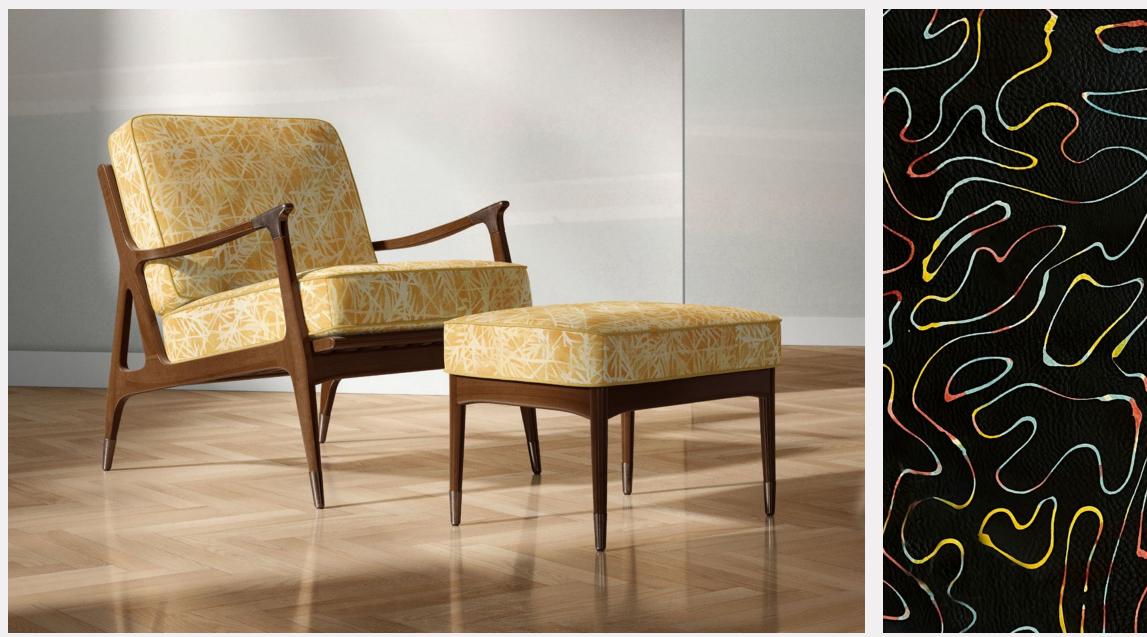

#### Asher Israelow

A special edition Lincoln Lounge Chair and Lincoln Lounge Stool collaboration between NY based brands Asher Israelow and AVO. With hand dyed leather and a relaxed posture, these chairs are built for sophisticated comfort.