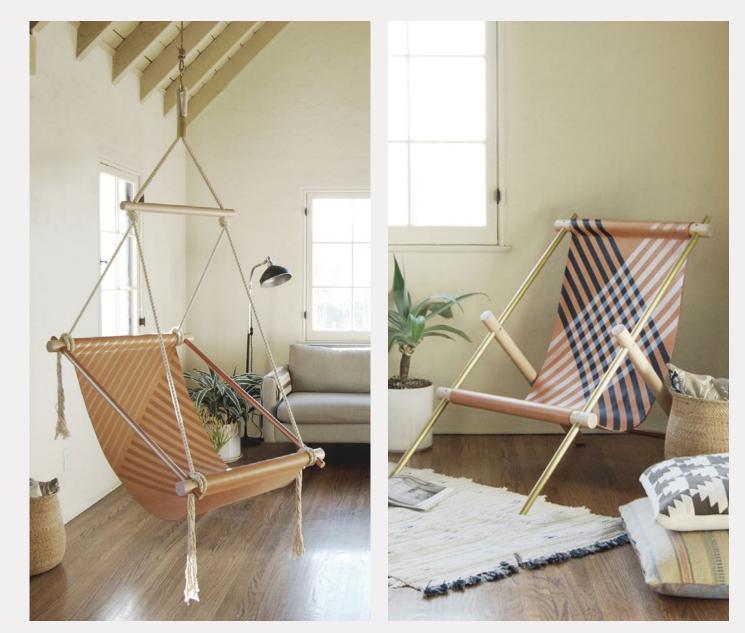

#### Ladies and Gentlemen Studio

The Ovis chair is a reinterpretation of a classic sling chair while using unexpected materials to celebrate each material's innate quality. Leather sling designed and hand dyed by the AVO team.