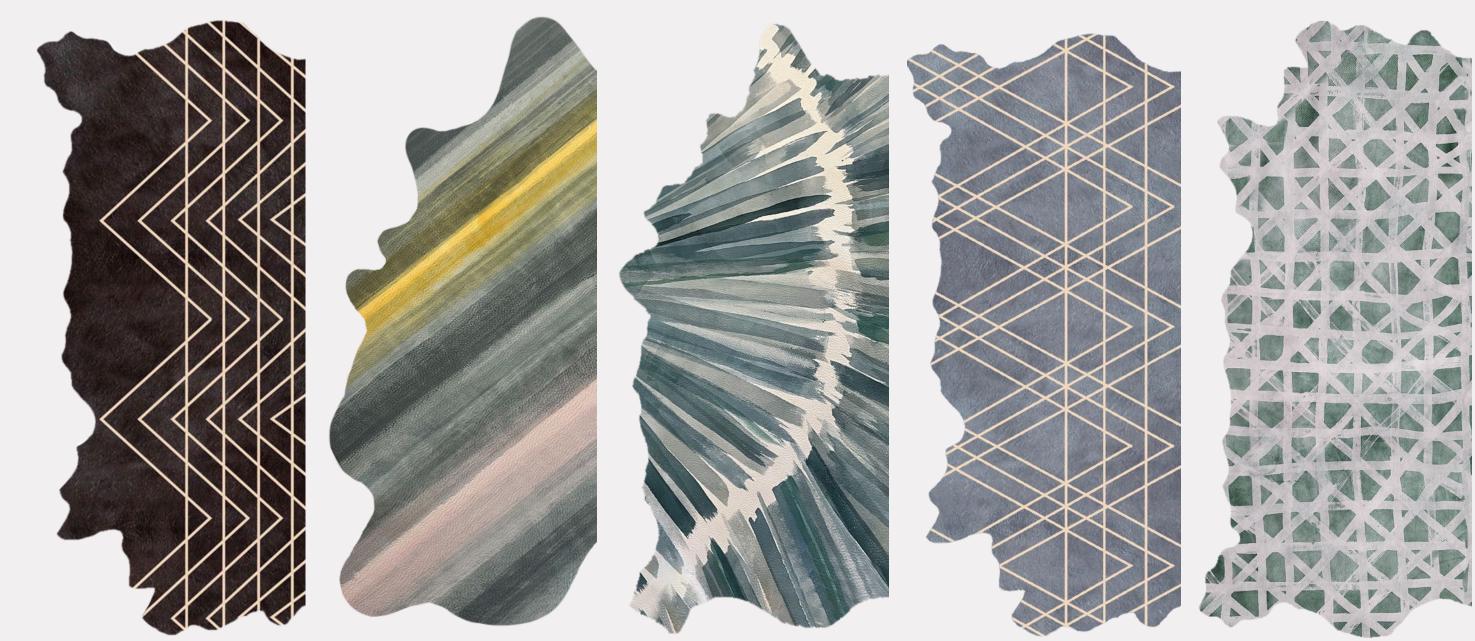

# **Cowhide Rugs**

Moonflower | Aloe | Hand Dyed Leather

Ascent Double Hide | Helix | Hand Dyed Leather

Ascent | Indigo | Hand Dyed Leather

Intersection H6 | Black | Hand Dyed Leather

Strata | Nebula | Hand Dyed Leather

Pulsar | Agave | Hand Dyed Leather

Cane | Sage | Hand Dyed Leather

Conifer | Rust | Hand Dyed Leather

Bedrock | Slate | Hand Dyed Leather

Woven Lines | Tannin | Hand Dyed Leather

Framework | Brick | Hand Dyed Leather