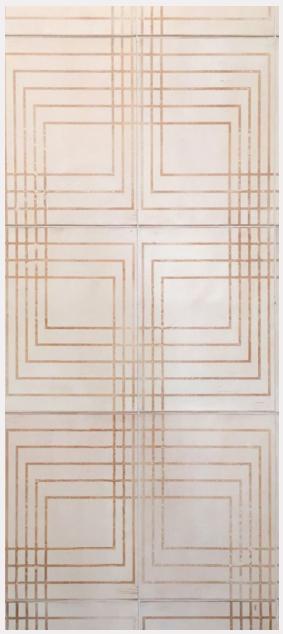

# Wall Tiles

Intriguing patterns and rich materiality offer an unexpected twist on traditional wall coverings.

Our uniquely hand dyed leather tiles dampen sound and add depth to residential and commercial interiors.

Strata | Cobalt | Hand Dyed Leather

Axis | Frosted Honey | Hand Dyed Leather

Salt Wash | White | Hand Dyed Leather

Scallop | Frosted Pearl | Hand Dyed Leather

Scallop | Frosted Black | Hand Dyed Leather

Transit | Antique White | Hand Dyed Leather