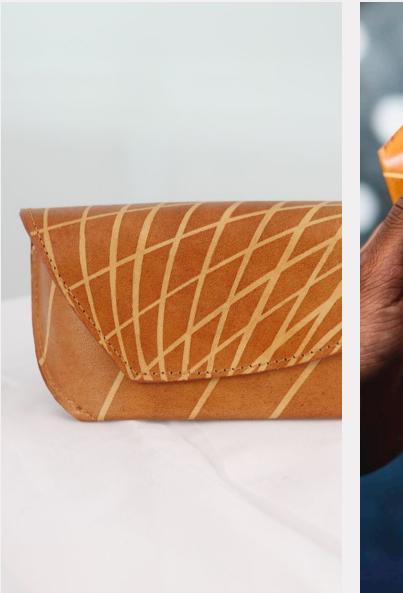

AVO designed a limited edition sunglass case for "Crafted for Lexus". The exterior pattern is reminiscent of the iconic Lexus front grill movement and embodies the brand's love for movement and adventure.