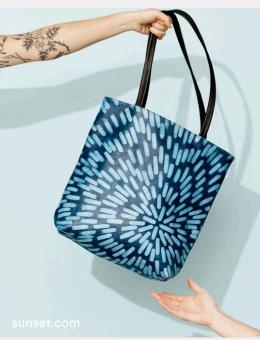

#### Madewell

AVO collaborated on a limited-edition collection of hand-painted bags and pouches. Made of vegetable-tanned leather, each tote develops a rich patina the more you wear it and is hand numbered by the artist.