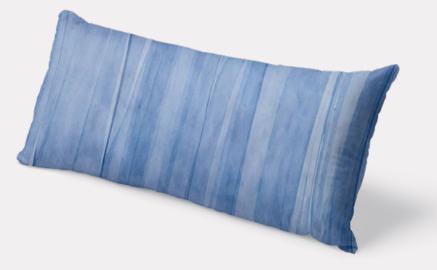

# **Pillows**

Accents that offer a playful touch in your space.

From collector watch pillows to hotel accents, we welcome large scale residential and commercial projects.

Equal parts soft and strong, all our pillows are made to order in any size.

A

Cane | Slate | Hand Dyed Leather Down insert, zipper closure

Ascent | Helix | Hand Dyed Leather Down insert, zipper closure

Strata | Cobalt | Hand Dyed Leather Down insert, zipper closure

Weathered Cane | Denim | Hand Dyed Leather Down insert, zipper closure