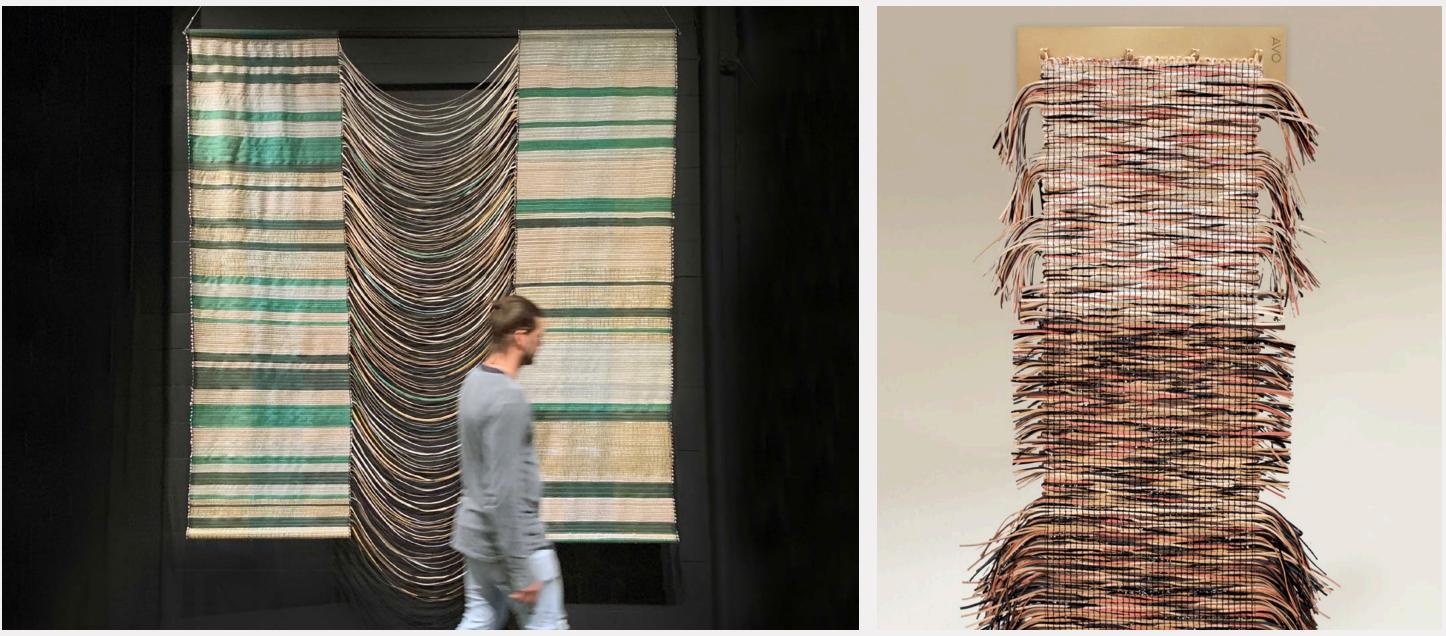

# Tapestries

Based in experimentation and process, our tapestries are the artistic expression of our founder Brit Kleinman.

Each wall hanging is a one of a kind piece with commissions upon request.

Landscape Cascade | Sandstorm | Commissioned by Narrative Design | Woven Leather + Brass

Tethered | Daybreak | Commissioned by Farouki Farouki | Woven Leather + Wood

Undulating Cascade | Twilight | Commissioned by Private Client | Woven Leather + Brass

Manos | Natural | Commissioned by Private Client | Woven Leather + Brass

Tethered | Moss | Commissioned by Next Level | Woven Leather + Wood

Cascade | Mantle | Commissioned by Studio 4-D | Woven Leather + Brass

Hand dyed graphics create a modern juxtaposition between material and pattern.