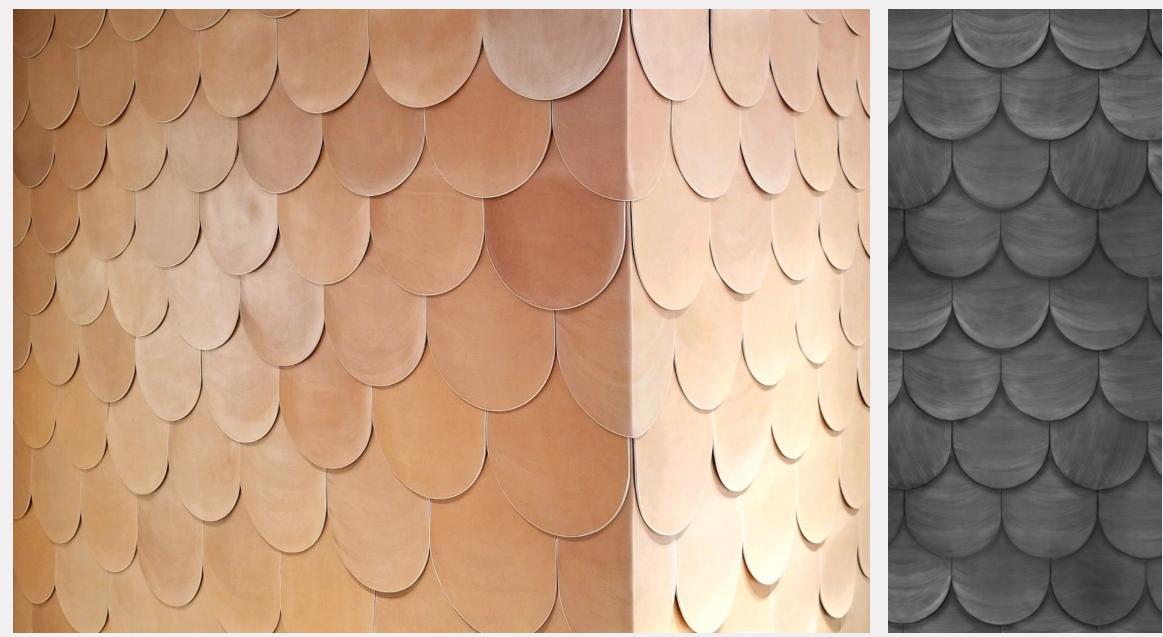

# Wall Tiles

Intriguing patterns and rich materiality offer an unexpected twist on traditional wall coverings.

Our uniquely hand dyed leather tiles dampen sound and add depth to residential and commercial interiors.

Strata | Cobalt | Hand Dyed Leather

Axis | Frosted Honey | Hand Dyed Leather

Salt Wash | White | Hand Dyed Leather

Scallop | Frosted Pearl | Hand Dyed Leather

Scallop | Frosted Black | Hand Dyed Leather

Transit | Antique White | Hand Dyed Leather