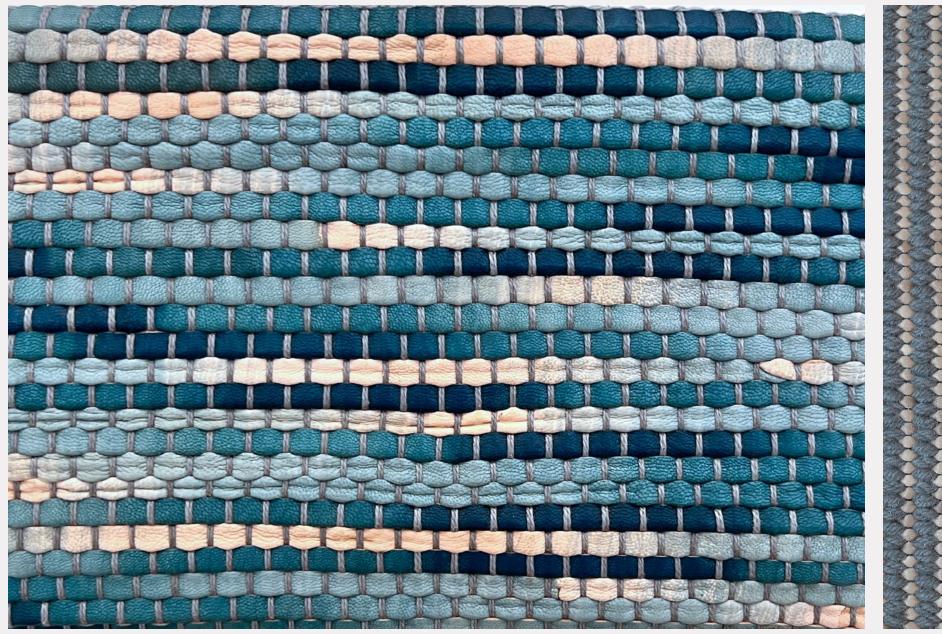

# Woven Rugs

Dimensional and richly textured, our woven rugs elevate your space with sophisticated integrity.

Woven on traditional looms with the ability to create large scale pieces in the United States. Each rug is crafted to last and made from natural materials.

Ombre Railroad | Galaxy | Woven Leather

Mosaic | White | Woven Leather

Mosaic | Brick Fragments | Woven Leather

Wave | Slate | Woven Leather

Ombre Railroad | Indigo | Woven Leather

Ombre Herringbone | Indigo | Woven Leather

Twill | Melange Indigo | Woven Leather

Tillage | Grey | Woven Leather

Current | Berry | Woven Leather