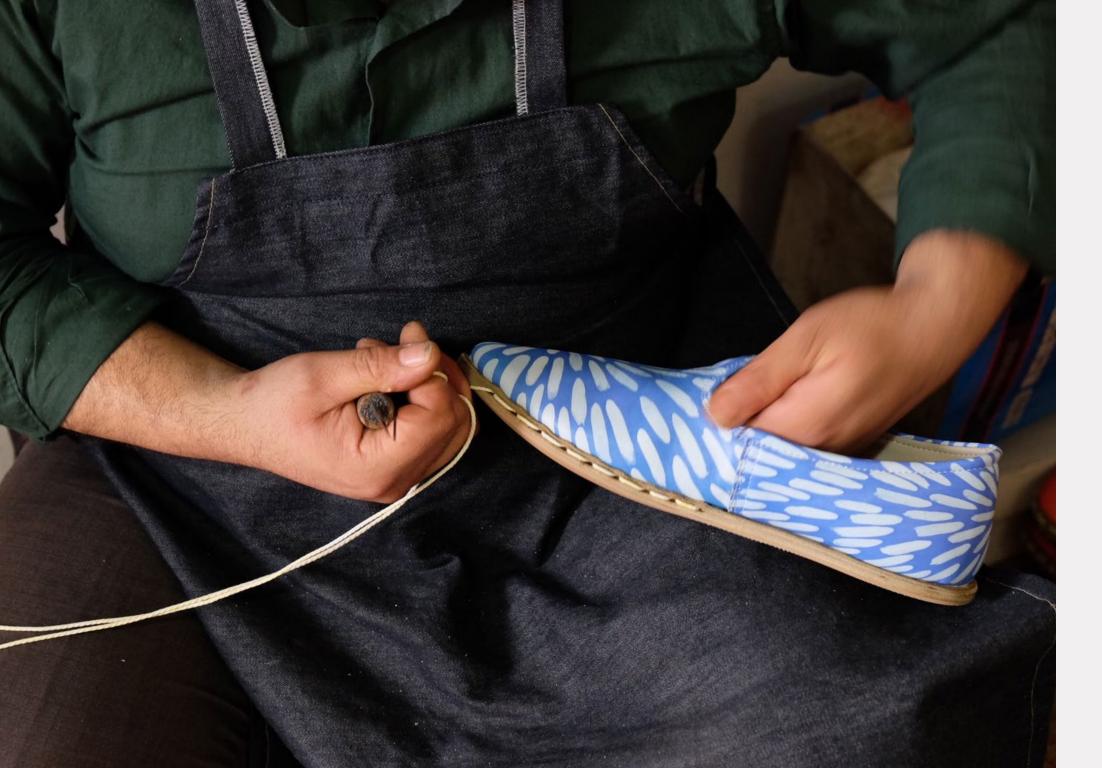

#### Sabah

A series of limited edition Sabah shoes made of custom AVO leather we hand-dyed in Brooklyn. Our leather then headed to Turkey to be hand-stitched by Sabah's craftsmen in Gaziantep.

AVO | 2022 LOOKBOOK | COLLABORATIONS