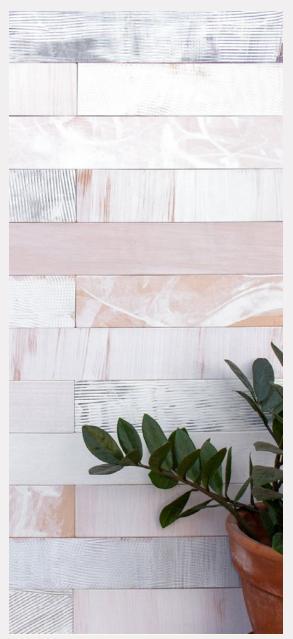

# Wall Tiles

Intriguing patterns and rich materiality offer an unexpected twist on traditional wall coverings.

Our uniquely hand dyed leather tiles dampen sound and add depth to residential and commercial interiors.

Strata | Cobalt | Hand Dyed Leather

Axis | Frosted Honey | Hand Dyed Leather

Salt Wash | White | Hand Dyed Leather

Scallop | Frosted Pearl | Hand Dyed Leather

Scallop | Frosted Black | Hand Dyed Leather

Transit | Antique White | Hand Dyed Leather