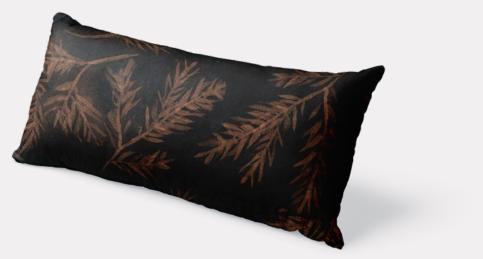

# **Pillows**

Accents that offer a playful touch in your space.

From collector watch pillows to hotel accents, we welcome large scale residential and commercial projects.

Equal parts soft and strong, all our pillows are made to order in any size.

Conifer | Rust | Hand Dyed Leather Down insert, zipper closure

AVO | 2022 LOOKBOOK | PILLOWS

Bedrock | Cobalt | Hand Dyed Leather Down insert, zipper closure

Shadow | Marigold | Hand Dyed Leather Down insert, zipper closure