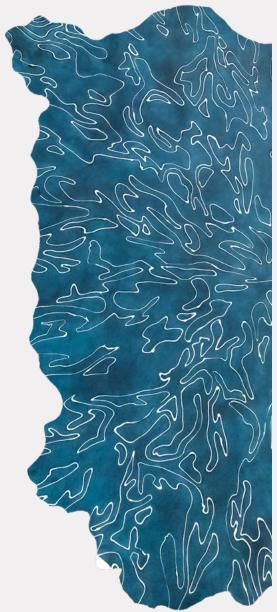

# **Cowhide Rugs**

Moonflower | Aloe | Hand Dyed Leather

Ascent Double Hide | Helix | Hand Dyed Leather

Ascent | Indigo | Hand Dyed Leather

Intersection H6 | Black | Hand Dyed Leather

Strata | Nebula | Hand Dyed Leather

Pulsar | Agave | Hand Dyed Leather

Cane | Sage | Hand Dyed Leather

Conifer | Rust | Hand Dyed Leather

Bedrock | Slate | Hand Dyed Leather

Woven Lines | Tannin | Hand Dyed Leather

Framework | Brick | Hand Dyed Leather