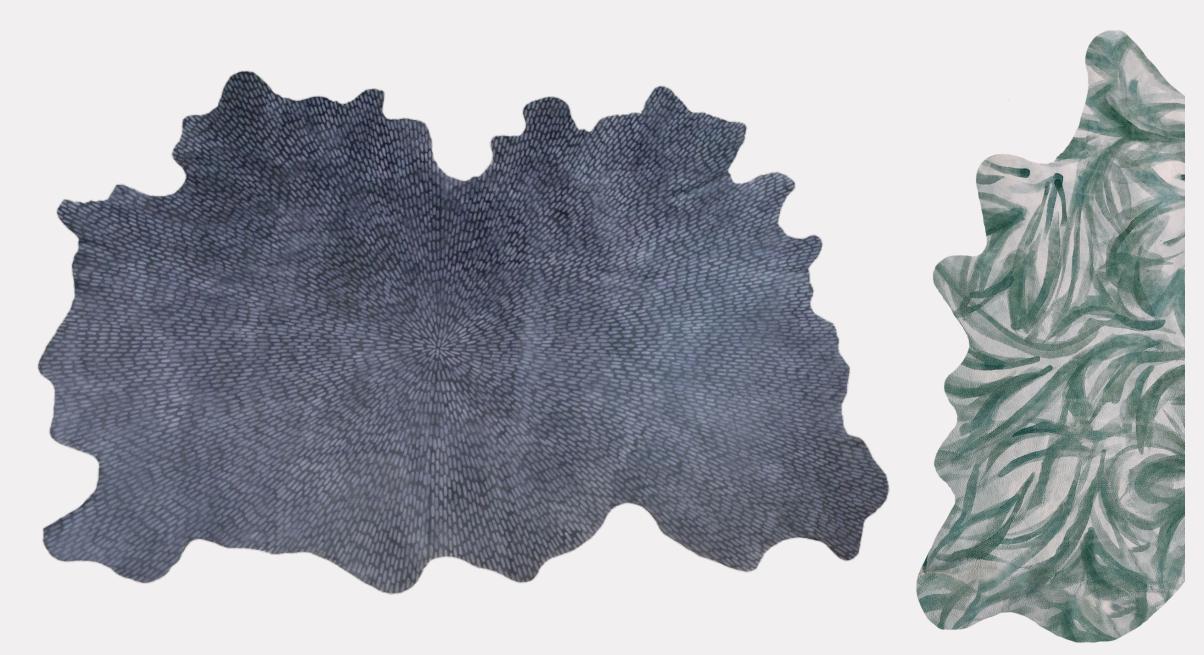

Our cowhide rugs enhance any space by creating a striking focal point.

Each one is crafted to order in our Brooklyn studio and no two pieces are exactly alike.

# **Cowhide Rugs**

Moonflower | Aloe | Hand Dyed Leather

Ascent Double Hide | Helix | Hand Dyed Leather

Ascent | Indigo | Hand Dyed Leather

Intersection H6 | Black | Hand Dyed Leather

Strata | Nebula | Hand Dyed Leather