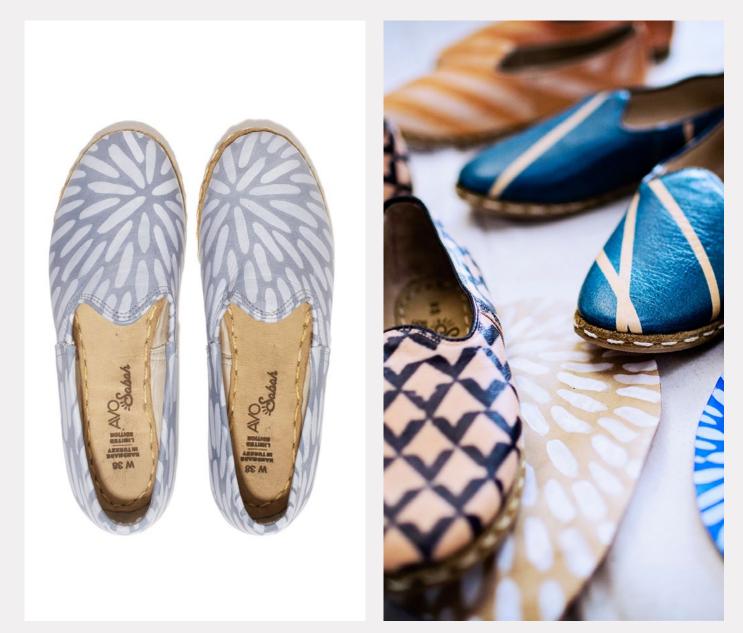

#### Sabah

A series of limited edition Sabah shoes made of custom AVO leather we hand-dyed in Brooklyn. Our leather then headed to Turkey to be hand-stitched by Sabah's craftsmen in Gaziantep.

AVO | 2022 LOOKBOOK | COLLABORATIONS