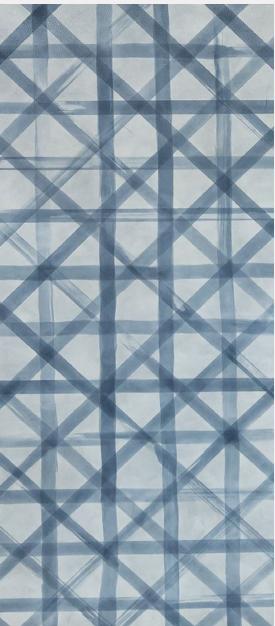

Weathered Cane | Sage | Hand Dyed Leather

Cane | Denim | Hand Dyed Leather

Shadow | Marigold | Hand Dyed Leather

Ascent | Helix | Hand Dyed Leather

Plaid | Ochre | Hand Dyed Leather