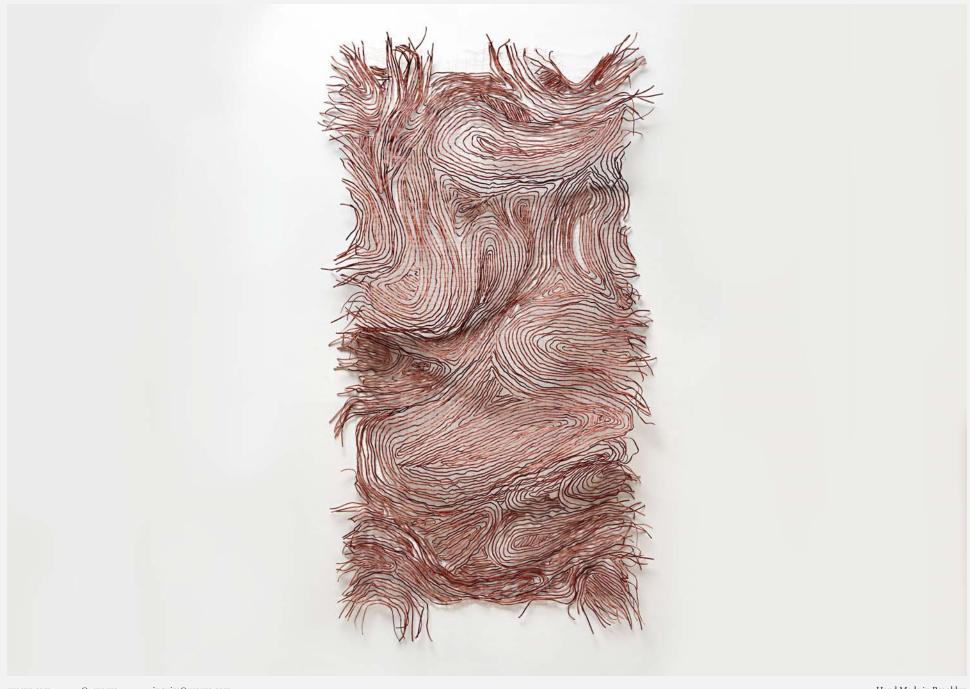

**Flux** Salon Design Gallery, Manhattan, NY

avoavo,com @\_avoavo\_ inquire@avoavo.com Hand Made in Brooklyn

**Flux** Salon Design Gallery, Manhattan, NY

avoavo,com @\_avoavo\_ inquire@avoavo.com Hand Made in Brooklyn

## Flux

## Salon Design Gallery, Manhattan, NY

| Material     | Hand-dyed leather                   |
|--------------|-------------------------------------|
| Size         | 70" W x 33" H                       |
| Commissioned | Salon Design Gallery                |
| Location     | Salon Design Gallery, Manhattan, NY |
| Photography  | Black and Steil                     |