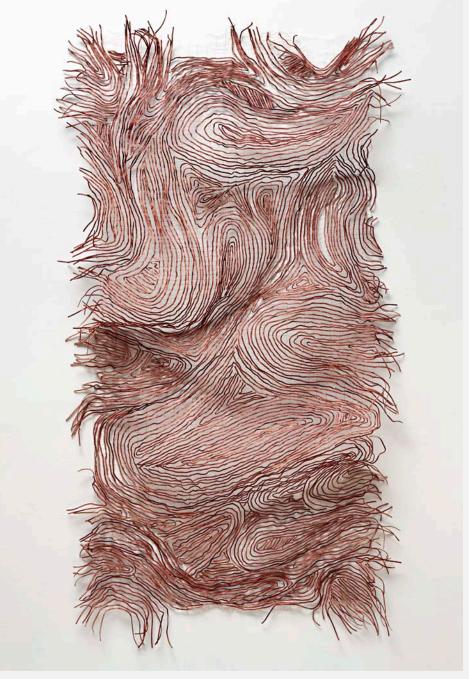

## Salon Design Gallery, Manhattan, NY

| Material     | Hand-dyed leather                   |
|--------------|-------------------------------------|
| Size         | 70" W x 33" H                       |
| Commissioned | Salon Design Gallery                |
| Location     | Salon Design Gallery, Manhattan, NY |
| Photography  | Black and Steil                     |