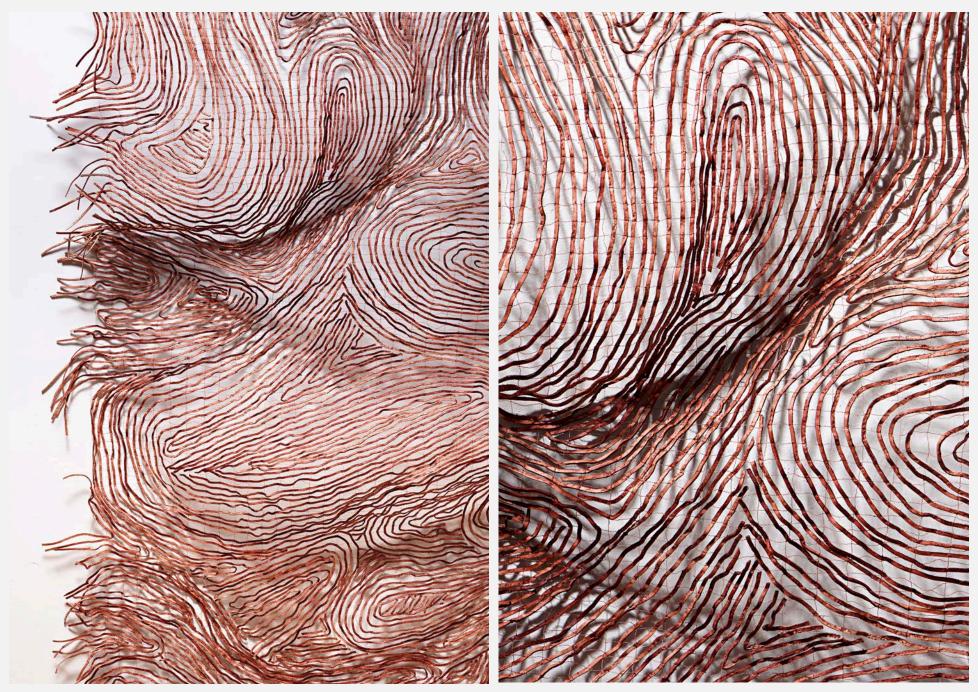

## Salon Design Gallery, Manhattan, NY

| Material     | Hand-dyed leather                   |
|--------------|-------------------------------------|
| Size         | 70" W x 33" H                       |
| Commissioned | Salon Design Gallery                |
| Location     | Salon Design Gallery, Manhattan, NY |
| Photography  | Black and Steil                     |