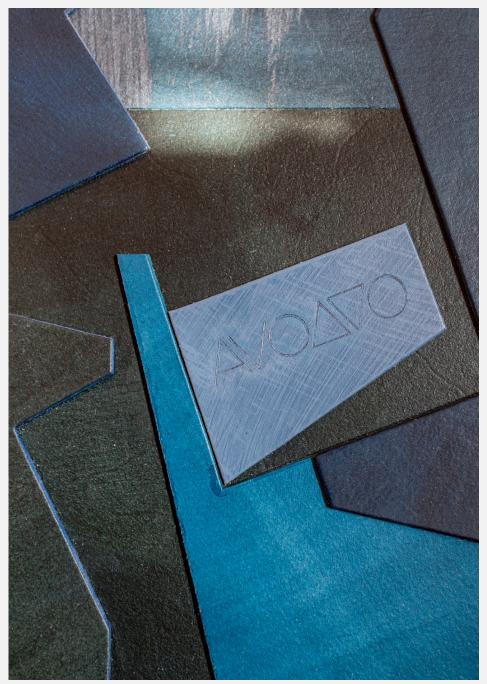

## **Bluestone Flat** Private Residence, IL

| Material     | Made from hand-dyed leather and wood |
|--------------|--------------------------------------|
| Size         | 48" H x 48" W                        |
| Commissioned | By ARETÉ collective                  |
| Location     | Private Residence, IL                |
| Photography  | AVO                                  |