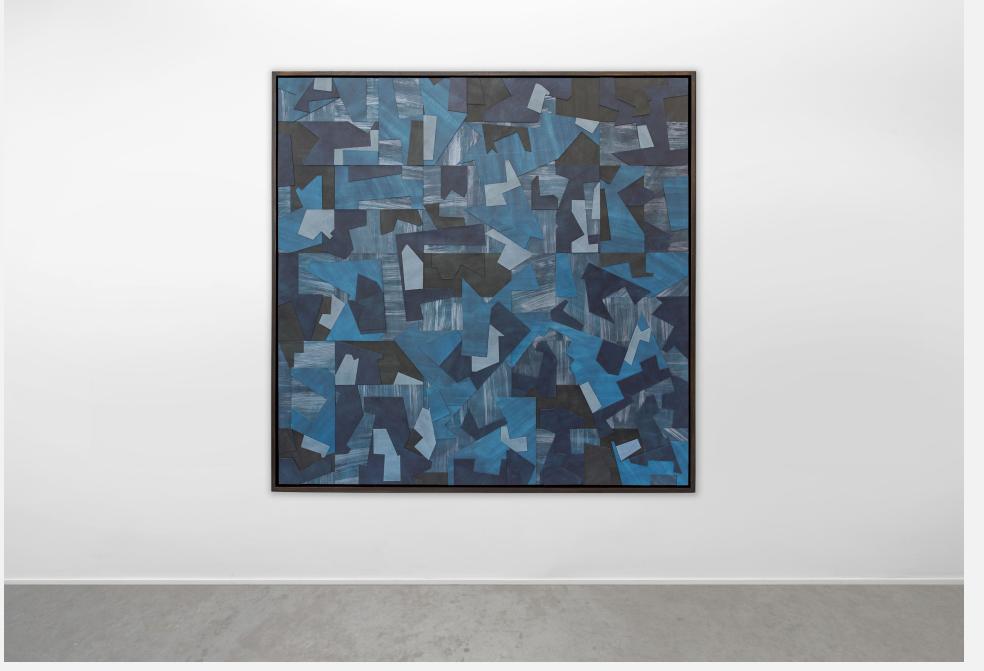

## **Bluestone Flat** Private Residence, IL

## **Bluestone Flat** Private Residence, IL

| Material     | Made from hand-dyed leather and wood |
|--------------|--------------------------------------|
| Size         | 48" H x 48" W                        |
| Commissioned | By ARETÉ collective                  |
| Location     | Private Residence, IL                |
| Photography  | AVO                                  |