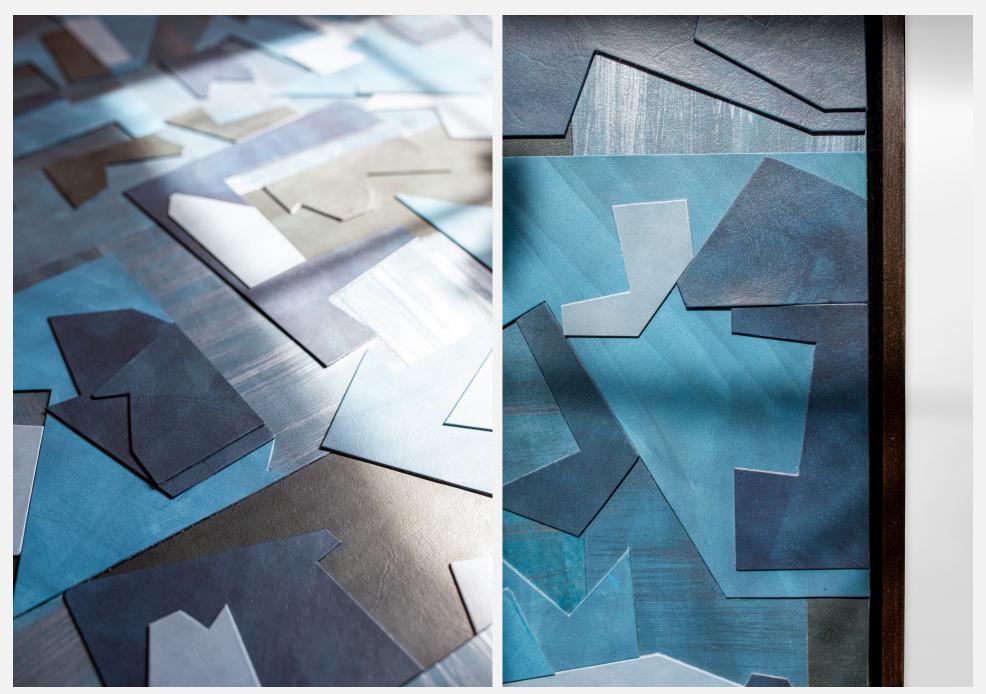

## **Bluestone Flat** Private Residence, IL

| Material     | Made from hand-dyed leather and wood |
|--------------|--------------------------------------|
| Size         | 48" H x 48" W                        |
| Commissioned | By ARETÉ collective                  |
| Location     | Private Residence, IL                |
| Photography  | AVO                                  |