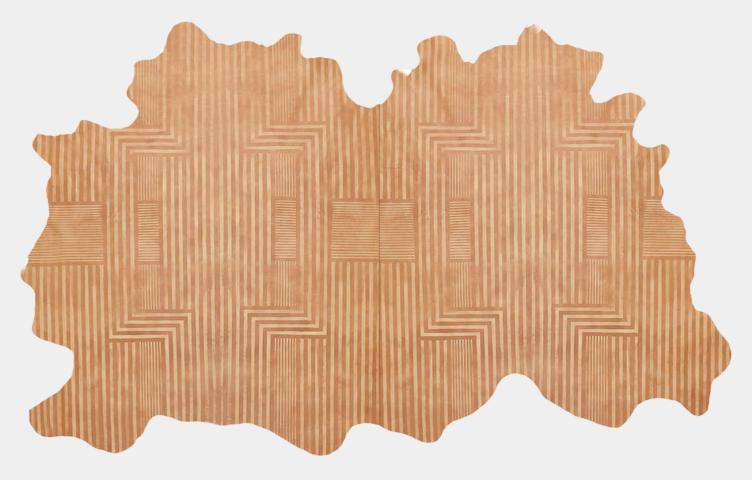

#### **Cowhide Rug** Woven Lines

Woven Lines | Tannin

This pattern uses a batik wax dyeing method to create a visually woven suspension. It has crisp lines with a subtle shift in color across the hide.

Hand dyed graphics create a modern juxtaposition between material and pattern. Our cowhide rugs enhance any space by creating a striking focal point. Each one is crafted to order in our Brooklyn studio and no two pieces are exactly alike.

## Cowhide Rug Woven Lines

6.5' avg.

7.5' avg.