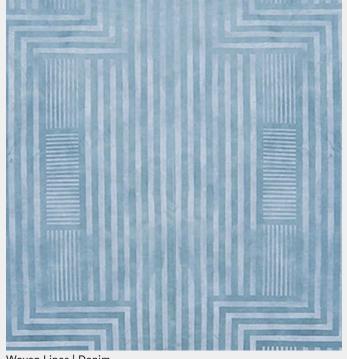

Woven Lines | Denim

Hand Made in Brooklyn avoavo.com @\_avoavo\_ inquire@avoavo.com