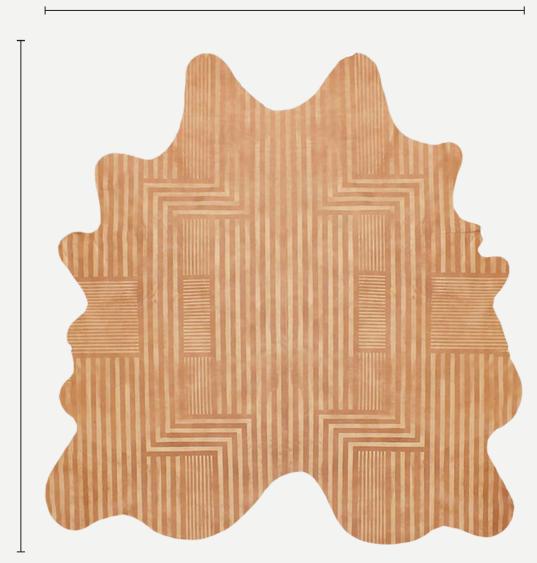

## Cowhide Rug Woven Lines

6.5' avg.

7.5' avg.

# HALF COWHIDE 7.5' avg.

3.5' avg.

# **Cowhide Rug**

### Woven Lines

| Pattern         | Woven Lines                                                                                                                                                                                                                                                                                                                   |
|-----------------|-------------------------------------------------------------------------------------------------------------------------------------------------------------------------------------------------------------------------------------------------------------------------------------------------------------------------------|
| Material        | Hand dyed cowhide leather.                                                                                                                                                                                                                                                                                                    |
| Leather Type    | Natural milled texture and full grain cowhide.                                                                                                                                                                                                                                                                                |
| Finish          | Satin-sheen, water and stain resistant protective coating.                                                                                                                                                                                                                                                                    |
| Weight          | 4 - 5 oz.                                                                                                                                                                                                                                                                                                                     |
| Rug Pad         | Separate, low profile anti-slip rug pad included. Cut to fit the unique shape of each hide. Approx. 1" clearance between rug edge and rug pad in all directions.                                                                                                                                                              |
| Primary Uses    | Indoor Rugs, wall hanging.                                                                                                                                                                                                                                                                                                    |
| Pricing         | Sold by piece.                                                                                                                                                                                                                                                                                                                |
| Available Sizes | Half Hide: ~3.5' x 7.5' (~1.06 m x 2.3 m) Full Hide: ~6.5' x 7.5' (~1.98 m x 2.3 m) Double Hide: ~11.5' x 7.5' (~3.5 m x 2.3 m)                                                                                                                                                                                               |
| Sample Size*    | 5" x 7" (12.7 cm x 17.8 cm) *Purchase on product pages: www.avoavo.com.                                                                                                                                                                                                                                                       |
| Minimum Order   | 1 piece.                                                                                                                                                                                                                                                                                                                      |
| Ordering        | Contact us directly to purchase. All inquiries can be made to inquire@avoavo.com.  Orders require a 50% deposit.                                                                                                                                                                                                              |
| Trade Account   | We offer a trade discount to interior designers and architects. Please contact us for a quote.                                                                                                                                                                                                                                |
| Lead Time       | Made to order 6 - 8 weeks lead time, plus shipping.                                                                                                                                                                                                                                                                           |
| Care            | Dust with a dry cloth, sweep, or gently vacuum with a hose attachment. If a spill or spot should occur, blot immediately with a clean absorbent cloth or sponge - no wiping or scrubbing. Then let air dry completely. Do not use solvents or harsh cleaners. Recondition as needed. Always perform a test before proceeding. |
| Customization   | Size and color can be customized. See our color library for reference: www.avoavo.com/color.                                                                                                                                                                                                                                  |
| Variations      | Leather is a natural product that we dye by hand. Each hide is unique and lots made at different times may vary slightly in color. Avoid exposure to direct sunlight as it might change or fade the color of your leather.                                                                                                    |
| Made In         | Hand dyed in Brooklyn. Made in the United States.                                                                                                                                                                                                                                                                             |