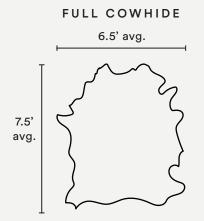

## Cowhide Rug Woven Lines

6.5' avg.

7.5' avg.

### Woven Lines

| Pattern         | Woven Lines                                                                                                                                                                                                                                                                                                                   |
|-----------------|-------------------------------------------------------------------------------------------------------------------------------------------------------------------------------------------------------------------------------------------------------------------------------------------------------------------------------|
| Material        | Hand dyed cowhide leather.                                                                                                                                                                                                                                                                                                    |
| Leather Type    | Natural milled texture and full grain cowhide.                                                                                                                                                                                                                                                                                |
| Finish          | Satin-sheen, water and stain resistant protective coating.                                                                                                                                                                                                                                                                    |
| Weight          | 4 - 5 oz.                                                                                                                                                                                                                                                                                                                     |
| Rug Pad         | Separate, low profile anti-slip rug pad included. Cut to fit the unique shape of each hide. Approx. 1" clearance between rug edge and rug pad in all directions.                                                                                                                                                              |
| Primary Uses    | Indoor Rugs, wall hanging.                                                                                                                                                                                                                                                                                                    |
| Pricing         | Sold by piece.                                                                                                                                                                                                                                                                                                                |
| Available Sizes | Half Hide: ~3.5' x 7.5' (~1.06 m x 2.3 m) Full Hide: ~6.5' x 7.5' (~1.98 m x 2.3 m) Double Hide: ~11.5' x 7.5' (~3.5 m x 2.3 m)                                                                                                                                                                                               |
| Sample Size*    | 5" x 7" (12.7 cm x 17.8 cm) *Purchase on product pages: www.avoavo.com.                                                                                                                                                                                                                                                       |
| Minimum Order   | 1 piece.                                                                                                                                                                                                                                                                                                                      |
| Ordering        | Contact us directly to purchase. All inquiries can be made to inquire@avoavo.com.  Orders require a 50% deposit.                                                                                                                                                                                                              |
| Trade Account   | We offer a trade discount to interior designers and architects. Please contact us for a quote.                                                                                                                                                                                                                                |
| Lead Time       | Made to order 6 - 8 weeks lead time, plus shipping.                                                                                                                                                                                                                                                                           |
| Care            | Dust with a dry cloth, sweep, or gently vacuum with a hose attachment. If a spill or spot should occur, blot immediately with a clean absorbent cloth or sponge - no wiping or scrubbing. Then let air dry completely. Do not use solvents or harsh cleaners. Recondition as needed. Always perform a test before proceeding. |
| Customization   | Size and color can be customized. See our color library for reference: www.avoavo.com/color.                                                                                                                                                                                                                                  |
| Variations      | Leather is a natural product that we dye by hand. Each hide is unique and lots made at different times may vary slightly in color. Avoid exposure to direct sunlight as it might change or fade the color of your leather.                                                                                                    |
| Made In         | Hand dyed in Brooklyn. Made in the United States.                                                                                                                                                                                                                                                                             |