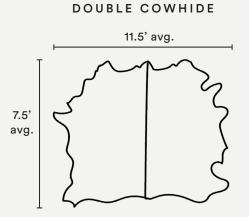

### Woven Lines

| Pattern         | Woven Lines                                                                                                                                                                                                                                                                                                                   |
|-----------------|-------------------------------------------------------------------------------------------------------------------------------------------------------------------------------------------------------------------------------------------------------------------------------------------------------------------------------|
| Material        | Hand dyed cowhide leather.                                                                                                                                                                                                                                                                                                    |
| Leather Type    | Natural milled texture and full grain cowhide.                                                                                                                                                                                                                                                                                |
| Finish          | Satin-sheen, water and stain resistant protective coating.                                                                                                                                                                                                                                                                    |
| Weight          | 4 - 5 oz.                                                                                                                                                                                                                                                                                                                     |
| Rug Pad         | Separate, low profile anti-slip rug pad included. Cut to fit the unique shape of each hide. Approx. 1" clearance between rug edge and rug pad in all directions.                                                                                                                                                              |
| Primary Uses    | Indoor Rugs, wall hanging.                                                                                                                                                                                                                                                                                                    |
| Pricing         | Sold by piece.                                                                                                                                                                                                                                                                                                                |
| Available Sizes | Half Hide: ~3.5' x 7.5' (~1.06 m x 2.3 m) Full Hide: ~6.5' x 7.5' (~1.98 m x 2.3 m) Double Hide: ~11.5' x 7.5' (~3.5 m x 2.3 m)                                                                                                                                                                                               |
| Sample Size*    | 5" x 7" (12.7 cm x 17.8 cm) *Purchase on product pages: www.avoavo.com.                                                                                                                                                                                                                                                       |
| Minimum Order   | 1 piece.                                                                                                                                                                                                                                                                                                                      |
| Ordering        | Contact us directly to purchase. All inquiries can be made to inquire@avoavo.com.  Orders require a 50% deposit.                                                                                                                                                                                                              |
| Trade Account   | We offer a trade discount to interior designers and architects. Please contact us for a quote.                                                                                                                                                                                                                                |
| Lead Time       | Made to order 6 - 8 weeks lead time, plus shipping.                                                                                                                                                                                                                                                                           |
| Care            | Dust with a dry cloth, sweep, or gently vacuum with a hose attachment. If a spill or spot should occur, blot immediately with a clean absorbent cloth or sponge - no wiping or scrubbing. Then let air dry completely. Do not use solvents or harsh cleaners. Recondition as needed. Always perform a test before proceeding. |
| Customization   | Size and color can be customized. See our color library for reference: www.avoavo.com/color.                                                                                                                                                                                                                                  |
| Variations      | Leather is a natural product that we dye by hand. Each hide is unique and lots made at different times may vary slightly in color. Avoid exposure to direct sunlight as it might change or fade the color of your leather.                                                                                                    |
| Made In         | Hand dyed in Brooklyn. Made in the United States.                                                                                                                                                                                                                                                                             |