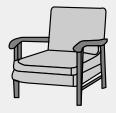

## Leather Upholstery Guide

Here is a general reference guide to upholstery . Please check with your upholsterer

1.5 yds. / 27 sq. ft.

30.5 yds. / 711 sq. ft.

3.5 yds. / 83 sq. ft.

9 yds. / 152 sq. ft.

12 yds. / 216 sq. ft.

22 yds. / 396 sq. ft.

1 yd. / 18 sq. ft.

1.5 yds. / 27 sq. ft

5.5 yd. / 90 sq. ft.

5.5 yds. / 90 sq. ft.

2.5 yds. / 45 sq. ft

5.5 yd. / 90 sq. ft.

avoavo.com @\_avoavo\_ inquire@avoavo.com Hand Made in Brooklyn