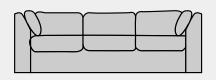

## Leather Upholstery Guide

Here is a general reference guide to upholstery . Please check with your upholsterer

1.5 yds. / 27 sq. ft.

30.5 yds. / 711 sq. ft.

3.5 yds. / 83 sq. ft.

9 yds. / 152 sq. ft.

12 yds. / 216 sq. ft.

22 yds. / 396 sq. ft.

1 yd. / 18 sq. ft.

1.5 yds. / 27 sq. ft

5.5 yd. / 90 sq. ft.

5.5 yds. / 90 sq. ft.

2.5 yds. / 45 sq. ft

5.5 yd. / 90 sq. ft.

avoavo.com @\_avoavo\_ inquire@avoavo.com Hand Made in Brooklyn