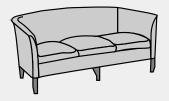

## Leather Upholstery Guide

Here is a general reference guide to upholstery . Please check with your upholsterer

1.5 yds. / 27 sq. ft.

30.5 yds. / 711 sq. ft.

3.5 yds. / 83 sq. ft.

9 yds. / 152 sq. ft.

12 yds. / 216 sq. ft.

22 yds. / 396 sq. ft.

1 yd. / 18 sq. ft.

1.5 yds. / 27 sq. ft

5.5 yd. / 90 sq. ft.

5.5 yds. / 90 sq. ft.

2.5 yds. / 45 sq. ft

5.5 yd. / 90 sq. ft.

avoavo.com @\_avoavo\_ inquire@avoavo.com Hand Made in Brooklyn