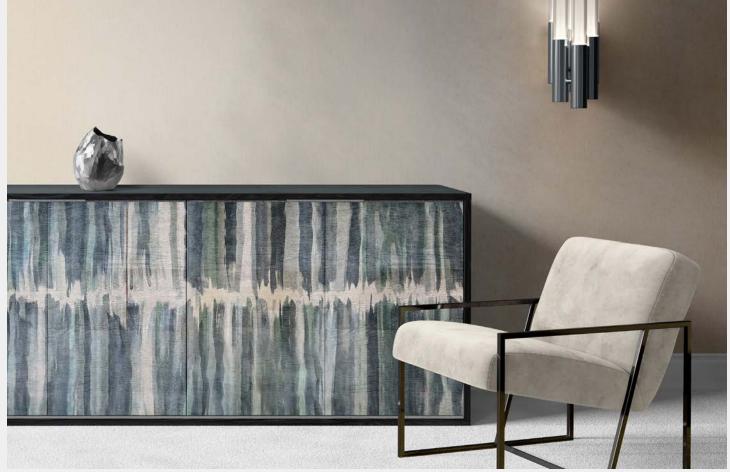

### Pulsar

Pulsar Linear | Agave

Pulsar is made by hand with precise intervals between brush strokes. The divide between, cracks through the pattern with pulsating high energy rays.

Upholstery is a way to transform your space through objects. Reinvent your favorite chair or create statement pieces for each room from scratch. All of our leather upholstery is hand dyed to order by our team of artisans and suitable for residential and commercial spaces.

Pulsar Arch | Agave

avoavo.com @\_avoavo\_ inquire@avoavo.com Hand Made in Brooklyn