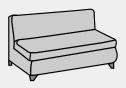

## Leather Upholstery Guide

Here is a general reference guide to upholstery . Please check with your upholsterer

1.5 yds. / 27 sq. ft.

30.5 yds. / 711 sq. ft.

3.5 yds. / 83 sq. ft.

9 yds. / 152 sq. ft.

12 yds. / 216 sq. ft.

22 yds. / 396 sq. ft.

1 yd. / 18 sq. ft.

1.5 yds. / 27 sq. ft

5.5 yd. / 90 sq. ft.

5.5 yds. / 90 sq. ft.

2.5 yds. / 45 sq. ft

5.5 yd. / 90 sq. ft.

avoavo.com @\_avoavo\_ inquire@avoavo.com Hand Made in Brooklyn