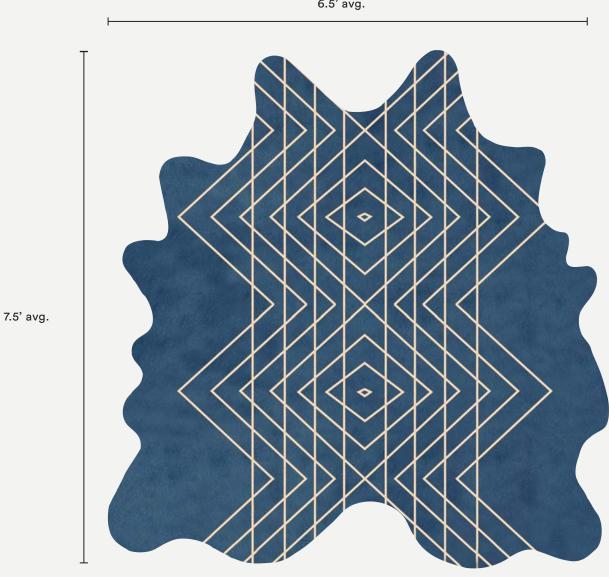

## **Cowhide Rug** Intersection H.6.

6.5' avg.

# Cowhide Rug Intersection H.6.

| Pattern         | Intersection H.6.                                                                                                                                                                                                                                                                                                             |
|-----------------|-------------------------------------------------------------------------------------------------------------------------------------------------------------------------------------------------------------------------------------------------------------------------------------------------------------------------------|
| Material        | Hand dyed cowhide leather.                                                                                                                                                                                                                                                                                                    |
| Leather Type    | Natural milled texture and full grain cowhide.                                                                                                                                                                                                                                                                                |
| Finish          | Satin-sheen, water and stain resistant protective coating.                                                                                                                                                                                                                                                                    |
| Weight          | 4 - 5 oz.                                                                                                                                                                                                                                                                                                                     |
| Rug Pad         | Separate, low profile anti-slip rug pad included. Cut to fit the unique shape of each hide. Approx. 1" clearance between rug edge and rug pad in all directions.                                                                                                                                                              |
| Primary Uses    | Indoor Rugs, wall hanging.                                                                                                                                                                                                                                                                                                    |
| Pricing         | Sold by piece.                                                                                                                                                                                                                                                                                                                |
| Available Sizes | Half Hide: ~3.5' x 7.5' (~1.06 m x 2.3 m) Full Hide: ~6.5' x 7.5' (~1.98 m x 2.3 m) Double Hide: ~11.5' x 7.5' (~3.5 m x 2.3 m)                                                                                                                                                                                               |
| Sample Size*    | 5" x 7" (12.7 cm x 17.8 cm) *Purchase on product pages: www.avoavo.com.                                                                                                                                                                                                                                                       |
| Minimum Order   | 1 piece.                                                                                                                                                                                                                                                                                                                      |
| Ordering        | Contact us directly to purchase. All inquiries can be made to inquire@avoavo.com.  Orders require a 50% deposit.                                                                                                                                                                                                              |
| Trade Account   | We offer a trade discount to interior designers and architects. Please contact us for a quote.                                                                                                                                                                                                                                |
| Lead Time       | Made to order 6 - 8 weeks lead time, plus shipping.                                                                                                                                                                                                                                                                           |
| Care            | Dust with a dry cloth, sweep, or gently vacuum with a hose attachment. If a spill or spot should occur, blot immediately with a clean absorbent cloth or sponge - no wiping or scrubbing. Then let air dry completely. Do not use solvents or harsh cleaners. Recondition as needed. Always perform a test before proceeding. |
| Customization   | Size and color can be customized. See our color library for reference: www.avoavo.com/color.                                                                                                                                                                                                                                  |
| Variations      | Leather is a natural product that we dye by hand. Each hide is unique and lots made at different times may vary slightly in color. Avoid exposure to direct sunlight as it might change or fade the color of your leather.                                                                                                    |
| Made In         | Hand dyed in Brooklyn. Made in the United States.                                                                                                                                                                                                                                                                             |