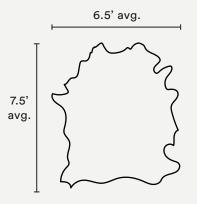

## **Cowhide Rug** Intersection H.6.

6.5' avg.

#### FULL COWHIDE

# Cowhide Rug Intersection H.6.

| Pattern         | Intersection H.6.                                                                                                                                                                                                                                                                                                             |
|-----------------|-------------------------------------------------------------------------------------------------------------------------------------------------------------------------------------------------------------------------------------------------------------------------------------------------------------------------------|
| Material        | Hand dyed cowhide leather.                                                                                                                                                                                                                                                                                                    |
| Leather Type    | Natural milled texture and full grain cowhide.                                                                                                                                                                                                                                                                                |
| Finish          | Satin-sheen, water and stain resistant protective coating.                                                                                                                                                                                                                                                                    |
| Weight          | 4 - 5 oz.                                                                                                                                                                                                                                                                                                                     |
| Rug Pad         | Separate, low profile anti-slip rug pad included. Cut to fit the unique shape of each hide. Approx. 1" clearance between rug edge and rug pad in all directions.                                                                                                                                                              |
| Primary Uses    | Indoor Rugs, wall hanging.                                                                                                                                                                                                                                                                                                    |
| Pricing         | Sold by piece.                                                                                                                                                                                                                                                                                                                |
| Available Sizes | Half Hide: ~3.5' x 7.5' (~1.06 m x 2.3 m) Full Hide: ~6.5' x 7.5' (~1.98 m x 2.3 m) Double Hide: ~11.5' x 7.5' (~3.5 m x 2.3 m)                                                                                                                                                                                               |
| Sample Size*    | 5" x 7" (12.7 cm x 17.8 cm) *Purchase on product pages: www.avoavo.com.                                                                                                                                                                                                                                                       |
| Minimum Order   | 1 piece.                                                                                                                                                                                                                                                                                                                      |
| Ordering        | Contact us directly to purchase. All inquiries can be made to inquire@avoavo.com.  Orders require a 50% deposit.                                                                                                                                                                                                              |
| Trade Account   | We offer a trade discount to interior designers and architects. Please contact us for a quote.                                                                                                                                                                                                                                |
| Lead Time       | Made to order 6 - 8 weeks lead time, plus shipping.                                                                                                                                                                                                                                                                           |
| Care            | Dust with a dry cloth, sweep, or gently vacuum with a hose attachment. If a spill or spot should occur, blot immediately with a clean absorbent cloth or sponge - no wiping or scrubbing. Then let air dry completely. Do not use solvents or harsh cleaners. Recondition as needed. Always perform a test before proceeding. |
| Customization   | Size and color can be customized. See our color library for reference: www.avoavo.com/color.                                                                                                                                                                                                                                  |
| Variations      | Leather is a natural product that we dye by hand. Each hide is unique and lots made at different times may vary slightly in color. Avoid exposure to direct sunlight as it might change or fade the color of your leather.                                                                                                    |
| Made In         | Hand dyed in Brooklyn. Made in the United States.                                                                                                                                                                                                                                                                             |