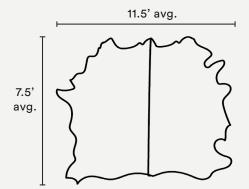

#### DOUBLE COWHIDE

Hand Made in Brooklyn avoavo.com @\_avoavo\_ inquire@avoavo.com

# Cowhide Rug Intersection H.6.

| Pattern         | Intersection H.6.                                                                                                                                                                                                                                                                                                             |
|-----------------|-------------------------------------------------------------------------------------------------------------------------------------------------------------------------------------------------------------------------------------------------------------------------------------------------------------------------------|
| Material        | Hand dyed cowhide leather.                                                                                                                                                                                                                                                                                                    |
| Leather Type    | Natural milled texture and full grain cowhide.                                                                                                                                                                                                                                                                                |
| Finish          | Satin-sheen, water and stain resistant protective coating.                                                                                                                                                                                                                                                                    |
| Weight          | 4 - 5 oz.                                                                                                                                                                                                                                                                                                                     |
| Rug Pad         | Separate, low profile anti-slip rug pad included. Cut to fit the unique shape of each hide. Approx. 1" clearance between rug edge and rug pad in all directions.                                                                                                                                                              |
| Primary Uses    | Indoor Rugs, wall hanging.                                                                                                                                                                                                                                                                                                    |
| Pricing         | Sold by piece.                                                                                                                                                                                                                                                                                                                |
| Available Sizes | Half Hide: ~3.5' x 7.5' (~1.06 m x 2.3 m) Full Hide: ~6.5' x 7.5' (~1.98 m x 2.3 m) Double Hide: ~11.5' x 7.5' (~3.5 m x 2.3 m)                                                                                                                                                                                               |
| Sample Size*    | 5" x 7" (12.7 cm x 17.8 cm) *Purchase on product pages: www.avoavo.com.                                                                                                                                                                                                                                                       |
| Minimum Order   | 1 piece.                                                                                                                                                                                                                                                                                                                      |
| Ordering        | Contact us directly to purchase. All inquiries can be made to inquire@avoavo.com.  Orders require a 50% deposit.                                                                                                                                                                                                              |
| Trade Account   | We offer a trade discount to interior designers and architects. Please contact us for a quote.                                                                                                                                                                                                                                |
| Lead Time       | Made to order 6 - 8 weeks lead time, plus shipping.                                                                                                                                                                                                                                                                           |
| Care            | Dust with a dry cloth, sweep, or gently vacuum with a hose attachment. If a spill or spot should occur, blot immediately with a clean absorbent cloth or sponge - no wiping or scrubbing. Then let air dry completely. Do not use solvents or harsh cleaners. Recondition as needed. Always perform a test before proceeding. |
| Customization   | Size and color can be customized. See our color library for reference: www.avoavo.com/color.                                                                                                                                                                                                                                  |
| Variations      | Leather is a natural product that we dye by hand. Each hide is unique and lots made at different times may vary slightly in color. Avoid exposure to direct sunlight as it might change or fade the color of your leather.                                                                                                    |
| Made In         | Hand dyed in Brooklyn. Made in the United States.                                                                                                                                                                                                                                                                             |