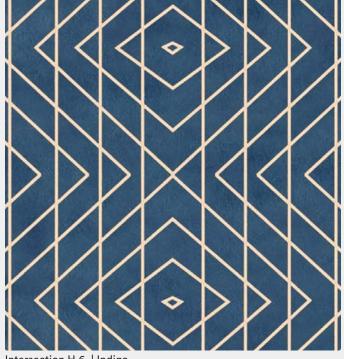

Intersection H.6. | Indigo

Hand Made in Brooklyn avoavo.com @\_avoavo\_ inquire@avoavo.com