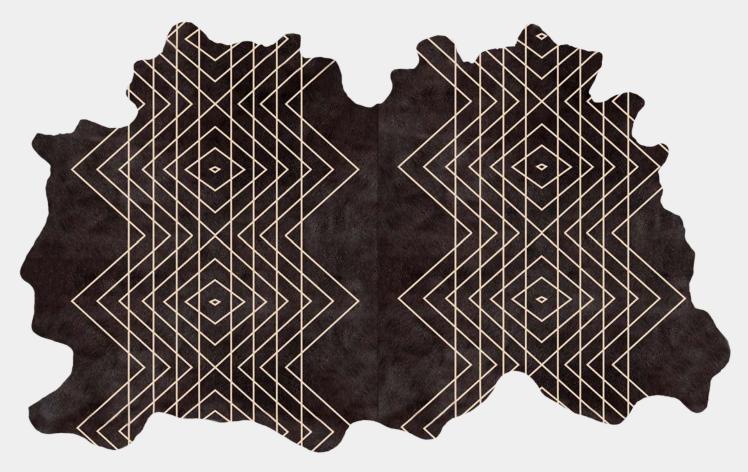

## **Cowhide Rug** Intersection H.6.

Intersection H.6. | Black

Intersection H.6. is a bold juxtaposition between pattern and material. Lines dart back and forth to create a geometric landscape.

Our cowhide rugs use hand dyed graphics to enhance any space by creating a striking focal point. Each one is crafted to order in our Brooklyn studio and no two pieces are exactly alike.