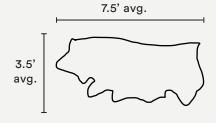

### HALF COWHIDE

# Cowhide Rug Intersection H.6.

| Pattern         | Intersection H.6.                                                                                                                                                                                                                                                                                                             |
|-----------------|-------------------------------------------------------------------------------------------------------------------------------------------------------------------------------------------------------------------------------------------------------------------------------------------------------------------------------|
| Material        | Hand dyed cowhide leather.                                                                                                                                                                                                                                                                                                    |
| Leather Type    | Natural milled texture and full grain cowhide.                                                                                                                                                                                                                                                                                |
| Finish          | Satin-sheen, water and stain resistant protective coating.                                                                                                                                                                                                                                                                    |
| Weight          | 4 - 5 oz.                                                                                                                                                                                                                                                                                                                     |
| Rug Pad         | Separate, low profile anti-slip rug pad included. Cut to fit the unique shape of each hide. Approx. 1" clearance between rug edge and rug pad in all directions.                                                                                                                                                              |
| Primary Uses    | Indoor Rugs, wall hanging.                                                                                                                                                                                                                                                                                                    |
| Pricing         | Sold by piece.                                                                                                                                                                                                                                                                                                                |
| Available Sizes | Half Hide: ~3.5' x 7.5' (~1.06 m x 2.3 m) Full Hide: ~6.5' x 7.5' (~1.98 m x 2.3 m) Double Hide: ~11.5' x 7.5' (~3.5 m x 2.3 m)                                                                                                                                                                                               |
| Sample Size*    | 5" x 7" (12.7 cm x 17.8 cm) *Purchase on product pages: www.avoavo.com.                                                                                                                                                                                                                                                       |
| Minimum Order   | 1 piece.                                                                                                                                                                                                                                                                                                                      |
| Ordering        | Contact us directly to purchase. All inquiries can be made to inquire@avoavo.com.  Orders require a 50% deposit.                                                                                                                                                                                                              |
| Trade Account   | We offer a trade discount to interior designers and architects. Please contact us for a quote.                                                                                                                                                                                                                                |
| Lead Time       | Made to order 6 - 8 weeks lead time, plus shipping.                                                                                                                                                                                                                                                                           |
| Care            | Dust with a dry cloth, sweep, or gently vacuum with a hose attachment. If a spill or spot should occur, blot immediately with a clean absorbent cloth or sponge - no wiping or scrubbing. Then let air dry completely. Do not use solvents or harsh cleaners. Recondition as needed. Always perform a test before proceeding. |
| Customization   | Size and color can be customized. See our color library for reference: www.avoavo.com/color.                                                                                                                                                                                                                                  |
| Variations      | Leather is a natural product that we dye by hand. Each hide is unique and lots made at different times may vary slightly in color. Avoid exposure to direct sunlight as it might change or fade the color of your leather.                                                                                                    |
| Made In         | Hand dyed in Brooklyn. Made in the United States.                                                                                                                                                                                                                                                                             |