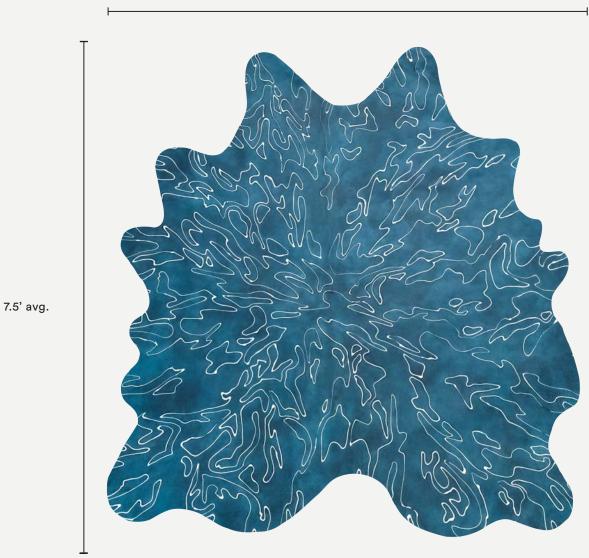

Our Ascent pattern is inspired by the undulating mountains of Topanga State Park, in California.

Hand dyed graphics create a modern juxtaposition between material and pattern. Our cowhide rugs enhance any space by creating a striking focal point. Each one is crafted to order in our Brooklyn studio and no two pieces are exactly alike.

#### Ascent

6.5' avg.