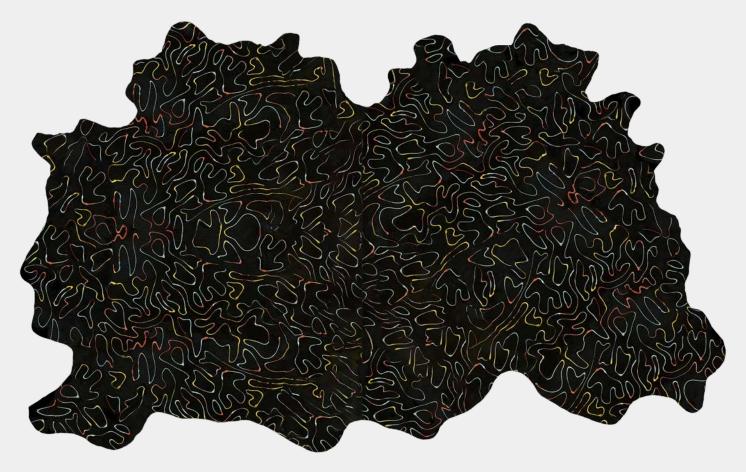

#### Ascent

Ascent | Helix

This new colorway of Ascent, "Helix" honors our childhood approach to art making. Playful and carefree without focus on the end result. Scratch Art was a favorite technique, etching away the thick black layer that covered rainbow coated paper. It felt like our hands had magic powers, uncovering the color as we drew.

Our Ascent pattern is inspired by the undulating mountains of Topanga State Park, in California.

Hand dyed graphics create a modern juxtaposition between material and pattern. Our cowhide rugs enhance any space by creating a striking focal point. Each one is crafted to order in our Brooklyn studio and no two pieces are exactly alike.