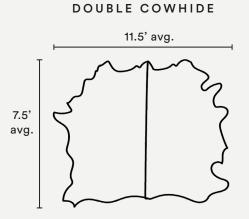

#### Ascent

| Pattern         | Ascent.                                                                                                                                                                                                                                                                                                                       |
|-----------------|-------------------------------------------------------------------------------------------------------------------------------------------------------------------------------------------------------------------------------------------------------------------------------------------------------------------------------|
| Material        | Hand dyed cowhide leather.                                                                                                                                                                                                                                                                                                    |
| Leather Type    | Natural milled texture and full grain cowhide.                                                                                                                                                                                                                                                                                |
| Finish          | Satin-sheen, water and stain resistant protective coating.                                                                                                                                                                                                                                                                    |
| Weight          | 4 - 5 oz.                                                                                                                                                                                                                                                                                                                     |
| Rug Pad         | Separate, low profile anti-slip rug pad included. Cut to fit the unique shape of each hide. Approx. 1" clearance between rug edge and rug pad in all directions.                                                                                                                                                              |
| Primary Uses    | Indoor Rugs, wall hanging.                                                                                                                                                                                                                                                                                                    |
| Pricing         | Sold by piece.                                                                                                                                                                                                                                                                                                                |
| Available Sizes | Half Hide: ~3.5' x 7.5' (~1.06 m x 2.3 m) Full Hide: ~6.5' x 7.5' (~1.98 m x 2.3 m) Double Hide: ~11.5' x 7.5' (~3.5 m x 2.3 m)                                                                                                                                                                                               |
| Sample Size*    | 5" x 7" (12.7 cm x 17.8 cm) *Purchase on product pages: www.avoavo.com.                                                                                                                                                                                                                                                       |
| Minimum Order   | 1 piece.                                                                                                                                                                                                                                                                                                                      |
| Ordering        | Contact us directly to purchase. All inquiries can be made to inquire@avoavo.com.  Orders require a 50% deposit.                                                                                                                                                                                                              |
| Trade Account   | We offer a trade discount to interior designers and architects. Please contact us for a quote.                                                                                                                                                                                                                                |
| Lead Time       | Made to order 6 - 8 weeks lead time, plus shipping.                                                                                                                                                                                                                                                                           |
| Care            | Dust with a dry cloth, sweep, or gently vacuum with a hose attachment. If a spill or spot should occur, blot immediately with a clean absorbent cloth or sponge - no wiping or scrubbing. Then let air dry completely. Do not use solvents or harsh cleaners. Recondition as needed. Always perform a test before proceeding. |
| Customization   | Size and color can be customized. See our color library for reference: www.avoavo.com/color.                                                                                                                                                                                                                                  |
| Variations      | Leather is a natural product that we dye by hand. Each hide is unique and lots made at different times may vary slightly in color. Avoid exposure to direct sunlight as it might change or fade the color of your leather.                                                                                                    |
| Made In         | Hand dyed in Brooklyn. Made in the United States.                                                                                                                                                                                                                                                                             |