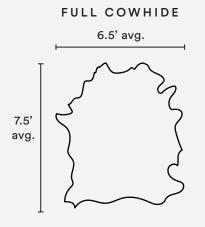

# TALF COWHIDE 7.5' avg.

#### Ascent

| Pattern         | Ascent.                                                                                                                                                                                                                                                                                                                       |
|-----------------|-------------------------------------------------------------------------------------------------------------------------------------------------------------------------------------------------------------------------------------------------------------------------------------------------------------------------------|
| Material        | Hand dyed cowhide leather.                                                                                                                                                                                                                                                                                                    |
| Leather Type    | Natural milled texture and full grain cowhide.                                                                                                                                                                                                                                                                                |
| Finish          | Satin-sheen, water and stain resistant protective coating.                                                                                                                                                                                                                                                                    |
| Weight          | 4 - 5 oz.                                                                                                                                                                                                                                                                                                                     |
| Rug Pad         | Separate, low profile anti-slip rug pad included. Cut to fit the unique shape of each hide. Approx. 1" clearance between rug edge and rug pad in all directions.                                                                                                                                                              |
| Primary Uses    | Indoor Rugs, wall hanging.                                                                                                                                                                                                                                                                                                    |
| Pricing         | Sold by piece.                                                                                                                                                                                                                                                                                                                |
| Available Sizes | Half Hide: ~3.5' x 7.5' (~1.06 m x 2.3 m) Full Hide: ~6.5' x 7.5' (~1.98 m x 2.3 m) Double Hide: ~11.5' x 7.5' (~3.5 m x 2.3 m)                                                                                                                                                                                               |
| Sample Size*    | 5" x 7" (12.7 cm x 17.8 cm) *Purchase on product pages: www.avoavo.com.                                                                                                                                                                                                                                                       |
| Minimum Order   | 1 piece.                                                                                                                                                                                                                                                                                                                      |
| Ordering        | Contact us directly to purchase. All inquiries can be made to inquire@avoavo.com.  Orders require a 50% deposit.                                                                                                                                                                                                              |
| Trade Account   | We offer a trade discount to interior designers and architects. Please contact us for a quote.                                                                                                                                                                                                                                |
| Lead Time       | Made to order 6 - 8 weeks lead time, plus shipping.                                                                                                                                                                                                                                                                           |
| Care            | Dust with a dry cloth, sweep, or gently vacuum with a hose attachment. If a spill or spot should occur, blot immediately with a clean absorbent cloth or sponge - no wiping or scrubbing. Then let air dry completely. Do not use solvents or harsh cleaners. Recondition as needed. Always perform a test before proceeding. |
| Customization   | Size and color can be customized. See our color library for reference: www.avoavo.com/color.                                                                                                                                                                                                                                  |
| Variations      | Leather is a natural product that we dye by hand. Each hide is unique and lots made at different times may vary slightly in color. Avoid exposure to direct sunlight as it might change or fade the color of your leather.                                                                                                    |
| Made In         | Hand dyed in Brooklyn. Made in the United States.                                                                                                                                                                                                                                                                             |