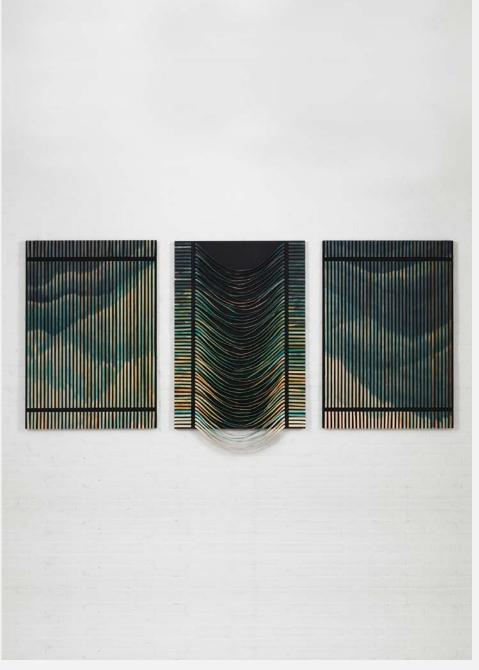

**Squall Line** Salon Design Gallery, Manhattan, NY

Hand Made in Brooklyn inquire@avoavo.com

**Squall Line** Salon Design Gallery, Manhattan, NY

Hand Made in Brooklyn @\_avoavo\_ inquire@avoavo.com

# **Squall Line** Salon Design Gallery, Manhattan, NY

| Material     | Hand-dyed leather and wood          |
|--------------|-------------------------------------|
| Size         | 21" W x 96" H                       |
| Commissioned | Salon Design Gallery                |
| Location     | Salon Design Gallery, Manhattan, NY |
| Photography  | Black and Steil                     |