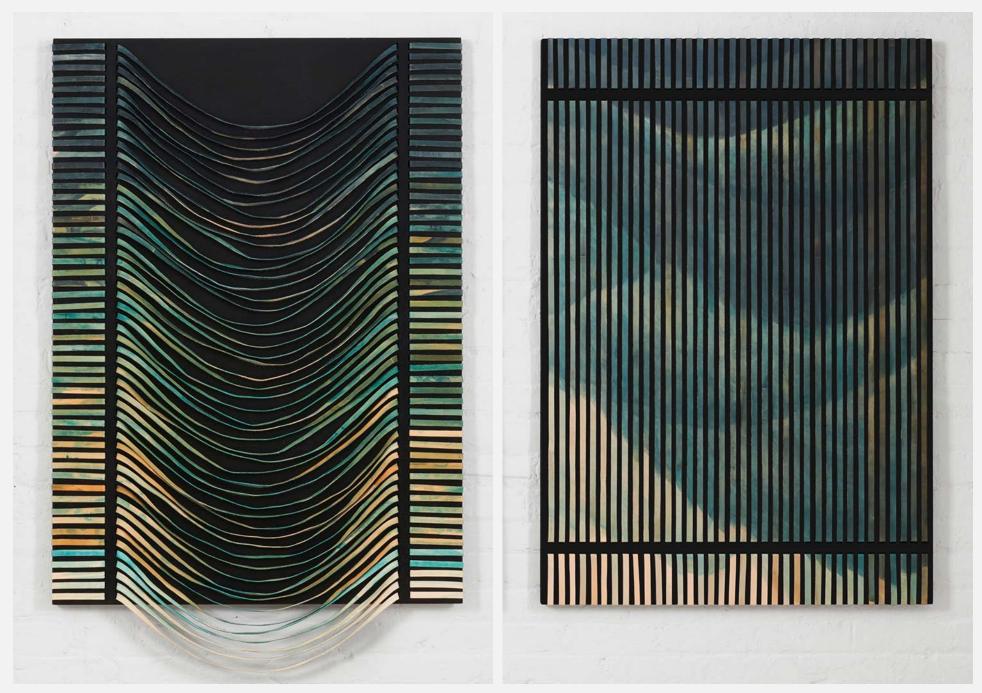

**Squall Line** Salon Design Gallery, Manhattan, NY

Hand Made in Brooklyn inquire@avoavo.com

**Squall Line** Salon Design Gallery, Manhattan, NY

Hand Made in Brooklyn @\_avoavo\_ inquire@avoavo.com

# **Squall Line** Salon Design Gallery, Manhattan, NY

| Material     | Hand-dyed leather and wood          |
|--------------|-------------------------------------|
| Size         | 21" W x 96" H                       |
| Commissioned | Salon Design Gallery                |
| Location     | Salon Design Gallery, Manhattan, NY |
| Photography  | Black and Steil                     |