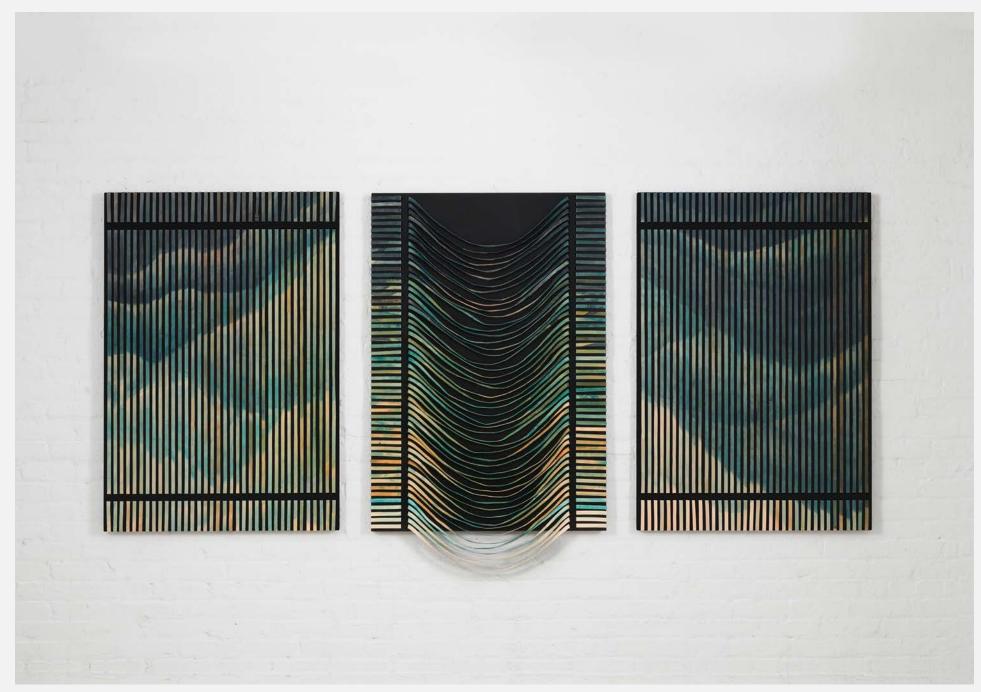

**Squall Line** Salon Design Gallery, Manhattan, NY

Hand Made in Brooklyn inquire@avoavo.com

**Squall Line** Salon Design Gallery, Manhattan, NY

Hand Made in Brooklyn @\_avoavo\_ inquire@avoavo.com

# **Squall Line** Salon Design Gallery, Manhattan, NY

| Material     | Hand-dyed leather and wood          |
|--------------|-------------------------------------|
| Size         | 21" W x 96" H                       |
| Commissioned | Salon Design Gallery                |
| Location     | Salon Design Gallery, Manhattan, NY |
| Photography  | Black and Steil                     |