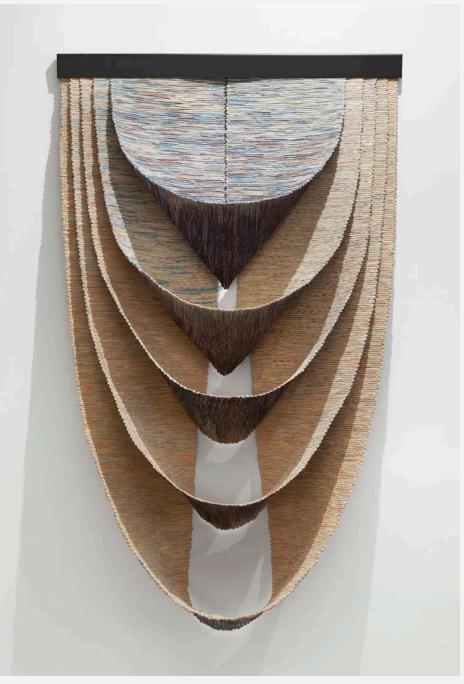

## **Magnetic Fields - Light** Salon Design Gallery, Manhattan, NY

| Material     | Woven hand-dyed leather, stee and mercerized cotton |
|--------------|-----------------------------------------------------|
| Size         | 44" W x 75" H                                       |
| Commissioned | Salon Design Gallery                                |
| Location     | Salon Design Gallery, Manhattan, NY                 |
| Photography  | Black and Steil                                     |