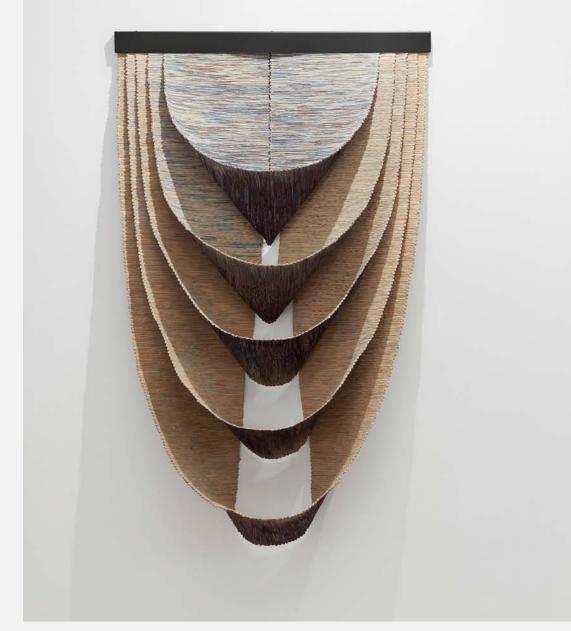

## **Magnetic Fields - Light** Salon Design Gallery, Manhattan, NY

| Material     | Woven hand-dyed leather, stee and mercerized cotton |
|--------------|-----------------------------------------------------|
| Size         | 44" W x 75" H                                       |
| Commissioned | Salon Design Gallery                                |
| Location     | Salon Design Gallery, Manhattan, NY                 |
| Photography  | Black and Steil                                     |