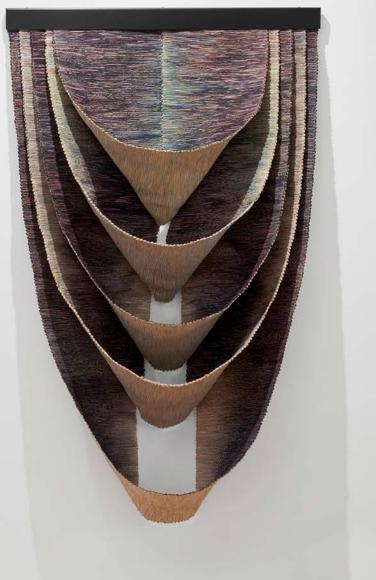

## **Magnetic Fields - Light** Salon Design Gallery, Manhattan, NY

| Material     | Woven hand-dyed leather, stee and mercerized cotton |
|--------------|-----------------------------------------------------|
| Size         | 44" W x 75" H                                       |
| Commissioned | Salon Design Gallery                                |
| Location     | Salon Design Gallery, Manhattan, NY                 |
| Photography  | Black and Steil                                     |