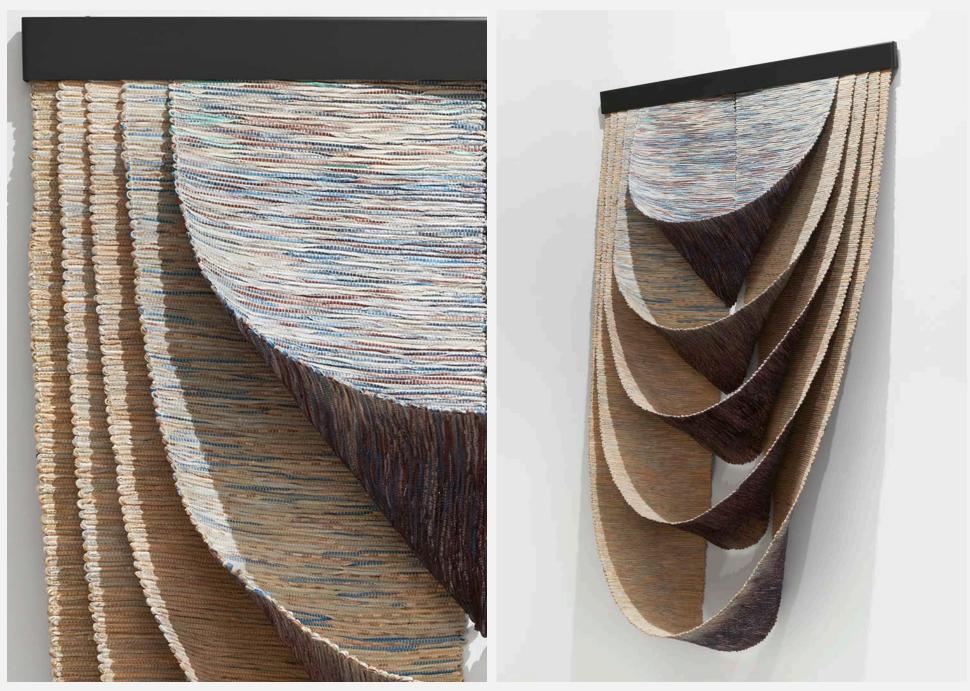

## **Magnetic Fields - Light** Salon Design Gallery, Manhattan, NY

| Material     | Woven hand-dyed leather, stee and mercerized cotton |
|--------------|-----------------------------------------------------|
| Size         | 44" W x 75" H                                       |
| Commissioned | Salon Design Gallery                                |
| Location     | Salon Design Gallery, Manhattan, NY                 |
| Photography  | Black and Steil                                     |