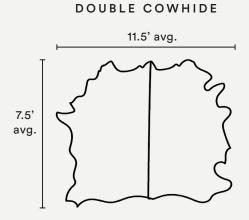

### Shadow

| Pattern         | Shadow.                                                                                                                                                                                                                                                                                                                       |
|-----------------|-------------------------------------------------------------------------------------------------------------------------------------------------------------------------------------------------------------------------------------------------------------------------------------------------------------------------------|
| Material        | Hand dyed cowhide leather.                                                                                                                                                                                                                                                                                                    |
| Leather Type    | Natural milled texture and full grain cowhide.                                                                                                                                                                                                                                                                                |
| Finish          | Satin-sheen, water and stain resistant protective coating.                                                                                                                                                                                                                                                                    |
| Weight          | 4 - 5 oz.                                                                                                                                                                                                                                                                                                                     |
| Rug Pad         | Separate, low profile anti-slip rug pad included. Cut to fit the unique shape of each hide. Approx. 1" clearance between rug edge and rug pad in all directions.                                                                                                                                                              |
| Primary Uses    | Indoor Rugs, wall hanging.                                                                                                                                                                                                                                                                                                    |
| Pricing         | Sold by piece.                                                                                                                                                                                                                                                                                                                |
| Available Sizes | Half Hide: ~3.5' x 7.5' (~1.06 m x 2.3 m) Full Hide: ~6.5' x 7.5' (~1.98 m x 2.3 m) Double Hide: ~11.5' x 7.5' (~3.5 m x 2.3 m)                                                                                                                                                                                               |
| Sample Size*    | 5" x 7" (12.7 cm x 17.8 cm) *Purchase on product pages: www.avoavo.com.                                                                                                                                                                                                                                                       |
| Minimum Order   | 1 piece.                                                                                                                                                                                                                                                                                                                      |
| Ordering        | Contact us directly to purchase. All inquiries can be made to inquire@avoavo.com.  Orders require a 50% deposit.                                                                                                                                                                                                              |
| Trade Account   | We offer a trade discount to interior designers and architects. Please contact us for a quote.                                                                                                                                                                                                                                |
| Lead Time       | Made to order 6 - 8 weeks lead time, plus shipping.                                                                                                                                                                                                                                                                           |
| Care            | Dust with a dry cloth, sweep, or gently vacuum with a hose attachment. If a spill or spot should occur, blot immediately with a clean absorbent cloth or sponge - no wiping or scrubbing. Then let air dry completely. Do not use solvents or harsh cleaners. Recondition as needed. Always perform a test before proceeding. |
| Customization   | Size and color can be customized. See our color library for reference: www.avoavo.com/color.                                                                                                                                                                                                                                  |
| Variations      | Leather is a natural product that we dye by hand. Each hide is unique and lots made at different times may vary slightly in color. Avoid exposure to direct sunlight as it might change or fade the color of your leather.                                                                                                    |
| Made In         | Hand dyed in Brooklyn. Made in the United States.                                                                                                                                                                                                                                                                             |