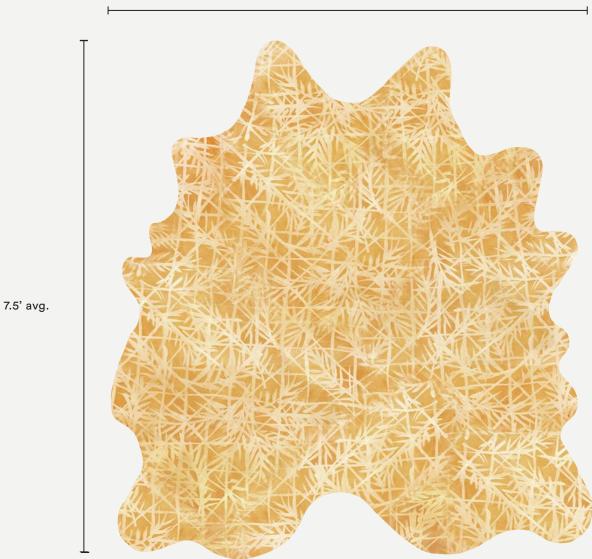

#### Cowhide Rug Shadow

Shadow | Marigold

Shadow is the afternoon light cascading through your window. It captures a moment in time and yet is timeless.

Hand dyed graphics create a modern juxtaposition between material and pattern. Our cowhide rugs enhance any space by creating a striking focal point. Each one is crafted to order in our Brooklyn studio and no two pieces are exactly alike.

## **Cowhide Rug**

Shadow

6.5' avg.

# 7.5' avg.

3.5' avg. HALF COWHIDE