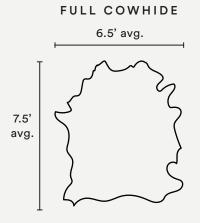

## **Cowhide Rug**

Shadow

6.5' avg.

### Shadow

| Pattern         | Shadow.                                                                                                                                                                                                                                                                                                                       |
|-----------------|-------------------------------------------------------------------------------------------------------------------------------------------------------------------------------------------------------------------------------------------------------------------------------------------------------------------------------|
| Material        | Hand dyed cowhide leather.                                                                                                                                                                                                                                                                                                    |
| Leather Type    | Natural milled texture and full grain cowhide.                                                                                                                                                                                                                                                                                |
| Finish          | Satin-sheen, water and stain resistant protective coating.                                                                                                                                                                                                                                                                    |
| Weight          | 4 - 5 oz.                                                                                                                                                                                                                                                                                                                     |
| Rug Pad         | Separate, low profile anti-slip rug pad included. Cut to fit the unique shape of each hide. Approx. 1" clearance between rug edge and rug pad in all directions.                                                                                                                                                              |
| Primary Uses    | Indoor Rugs, wall hanging.                                                                                                                                                                                                                                                                                                    |
| Pricing         | Sold by piece.                                                                                                                                                                                                                                                                                                                |
| Available Sizes | Half Hide: ~3.5' x 7.5' (~1.06 m x 2.3 m) Full Hide: ~6.5' x 7.5' (~1.98 m x 2.3 m) Double Hide: ~11.5' x 7.5' (~3.5 m x 2.3 m)                                                                                                                                                                                               |
| Sample Size*    | 5" x 7" (12.7 cm x 17.8 cm) *Purchase on product pages: www.avoavo.com.                                                                                                                                                                                                                                                       |
| Minimum Order   | 1 piece.                                                                                                                                                                                                                                                                                                                      |
| Ordering        | Contact us directly to purchase. All inquiries can be made to inquire@avoavo.com.  Orders require a 50% deposit.                                                                                                                                                                                                              |
| Trade Account   | We offer a trade discount to interior designers and architects. Please contact us for a quote.                                                                                                                                                                                                                                |
| Lead Time       | Made to order 6 - 8 weeks lead time, plus shipping.                                                                                                                                                                                                                                                                           |
| Care            | Dust with a dry cloth, sweep, or gently vacuum with a hose attachment. If a spill or spot should occur, blot immediately with a clean absorbent cloth or sponge - no wiping or scrubbing. Then let air dry completely. Do not use solvents or harsh cleaners. Recondition as needed. Always perform a test before proceeding. |
| Customization   | Size and color can be customized. See our color library for reference: www.avoavo.com/color.                                                                                                                                                                                                                                  |
| Variations      | Leather is a natural product that we dye by hand. Each hide is unique and lots made at different times may vary slightly in color. Avoid exposure to direct sunlight as it might change or fade the color of your leather.                                                                                                    |
| Made In         | Hand dyed in Brooklyn. Made in the United States.                                                                                                                                                                                                                                                                             |