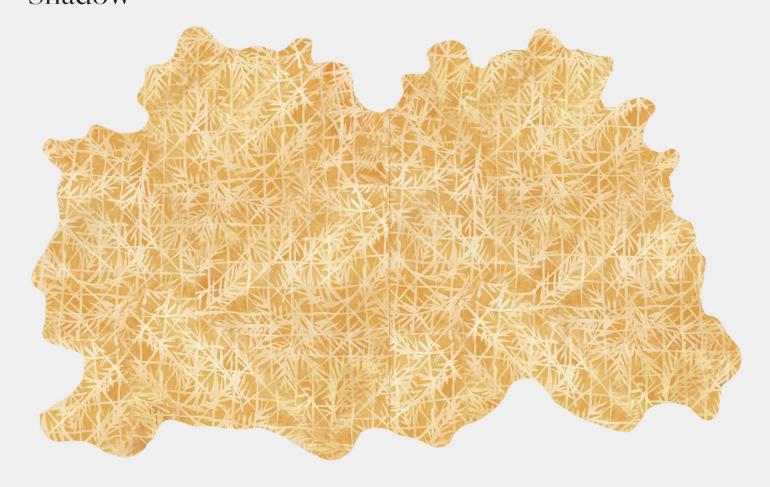

#### Cowhide Rug Shadow

Shadow | Marigold

Shadow is the afternoon light cascading through your window. It captures a moment in time and yet is timeless.

Hand dyed graphics create a modern juxtaposition between material and pattern. Our cowhide rugs enhance any space by creating a striking focal point. Each one is crafted to order in our Brooklyn studio and no two pieces are exactly alike.

## **Cowhide Rug**

Shadow

6.5' avg.