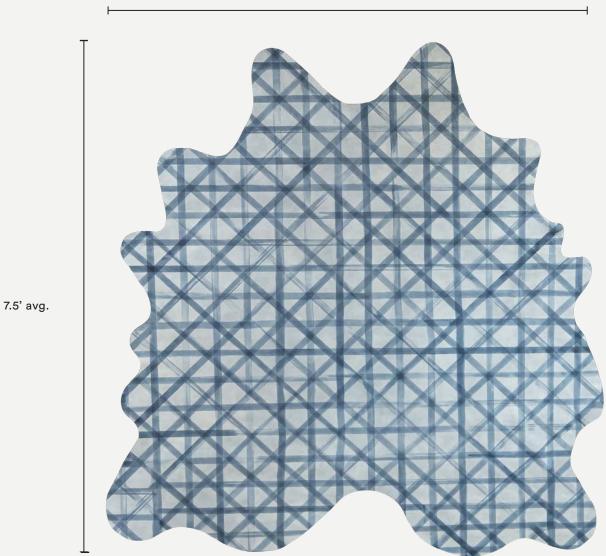

Cane | Salte

Cane | Denim

avoavo.com @\_avoavo\_ inquire@avoavo.com Hand Made in Brooklyn

### Cane

| Pattern         | Cane.                                                                                                                                                                                                                                                                                                                         |
|-----------------|-------------------------------------------------------------------------------------------------------------------------------------------------------------------------------------------------------------------------------------------------------------------------------------------------------------------------------|
| Material        | Hand dyed cowhide leather.                                                                                                                                                                                                                                                                                                    |
| Leather Type    | Natural milled texture and full grain cowhide.                                                                                                                                                                                                                                                                                |
| Finish          | Satin-sheen, water and stain resistant protective coating.                                                                                                                                                                                                                                                                    |
| Weight          | 4 - 5 oz.                                                                                                                                                                                                                                                                                                                     |
| Rug Pad         | Separate, low profile anti-slip rug pad included. Cut to fit the unique shape of each hide. Approx. 1" clearance between rug edge and rug pad in all directions.                                                                                                                                                              |
| Primary Uses    | Indoor Rugs, wall hanging.                                                                                                                                                                                                                                                                                                    |
| Pricing         | Sold by piece.                                                                                                                                                                                                                                                                                                                |
| Available Sizes | Half Hide: ~3.5' x 7.5' (~1.06 m x 2.3 m) Full Hide: ~6.5' x 7.5' (~1.98 m x 2.3 m) Double Hide: ~11.5' x 7.5' (~3.5 m x 2.3 m)                                                                                                                                                                                               |
| Sample Size*    | 5" x 7" (12.7 cm x 17.8 cm) *Purchase on product pages: www.avoavo.com.                                                                                                                                                                                                                                                       |
| Minimum Order   | 1 piece.                                                                                                                                                                                                                                                                                                                      |
| Ordering        | Contact us directly to purchase. All inquiries can be made to inquire@avoavo.com.  Orders require a 50% deposit.                                                                                                                                                                                                              |
| Trade Account   | We offer a trade discount to interior designers and architects. Please contact us for a quote.                                                                                                                                                                                                                                |
| Lead Time       | Made to order 6 - 8 weeks lead time, plus shipping.                                                                                                                                                                                                                                                                           |
| Care            | Dust with a dry cloth, sweep, or gently vacuum with a hose attachment. If a spill or spot should occur, blot immediately with a clean absorbent cloth or sponge - no wiping or scrubbing. Then let air dry completely. Do not use solvents or harsh cleaners. Recondition as needed. Always perform a test before proceeding. |
| Customization   | Size and color can be customized. See our color library for reference: www.avoavo.com/color.                                                                                                                                                                                                                                  |
| Variations      | Leather is a natural product that we dye by hand. Each hide is unique and lots made at different times may vary slightly in color. Avoid exposure to direct sunlight as it might change or fade the color of your leather.                                                                                                    |
| Made In         | Hand dyed in Brooklyn. Made in the United States.                                                                                                                                                                                                                                                                             |