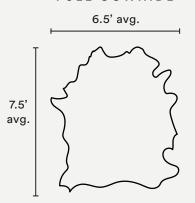

# **Cowhide Rug**

Cane

6.5' avg.

FULL COWHIDE

DOUBLE COWHIDE

### Cane

| Pattern         | Cane.                                                                                                                                                                                                                                                                                                                         |
|-----------------|-------------------------------------------------------------------------------------------------------------------------------------------------------------------------------------------------------------------------------------------------------------------------------------------------------------------------------|
| Material        | Hand dyed cowhide leather.                                                                                                                                                                                                                                                                                                    |
| Leather Type    | Natural milled texture and full grain cowhide.                                                                                                                                                                                                                                                                                |
| Finish          | Satin-sheen, water and stain resistant protective coating.                                                                                                                                                                                                                                                                    |
| Weight          | 4 - 5 oz.                                                                                                                                                                                                                                                                                                                     |
| Rug Pad         | Separate, low profile anti-slip rug pad included. Cut to fit the unique shape of each hide. Approx. 1" clearance between rug edge and rug pad in all directions.                                                                                                                                                              |
| Primary Uses    | Indoor Rugs, wall hanging.                                                                                                                                                                                                                                                                                                    |
| Pricing         | Sold by piece.                                                                                                                                                                                                                                                                                                                |
| Available Sizes | Half Hide: ~3.5' x 7.5' (~1.06 m x 2.3 m) Full Hide: ~6.5' x 7.5' (~1.98 m x 2.3 m) Double Hide: ~11.5' x 7.5' (~3.5 m x 2.3 m)                                                                                                                                                                                               |
| Sample Size*    | 5" x 7" (12.7 cm x 17.8 cm) *Purchase on product pages: www.avoavo.com.                                                                                                                                                                                                                                                       |
| Minimum Order   | 1 piece.                                                                                                                                                                                                                                                                                                                      |
| Ordering        | Contact us directly to purchase. All inquiries can be made to inquire@avoavo.com.  Orders require a 50% deposit.                                                                                                                                                                                                              |
| Trade Account   | We offer a trade discount to interior designers and architects. Please contact us for a quote.                                                                                                                                                                                                                                |
| Lead Time       | Made to order 6 - 8 weeks lead time, plus shipping.                                                                                                                                                                                                                                                                           |
| Care            | Dust with a dry cloth, sweep, or gently vacuum with a hose attachment. If a spill or spot should occur, blot immediately with a clean absorbent cloth or sponge - no wiping or scrubbing. Then let air dry completely. Do not use solvents or harsh cleaners. Recondition as needed. Always perform a test before proceeding. |
| Customization   | Size and color can be customized. See our color library for reference: www.avoavo.com/color.                                                                                                                                                                                                                                  |
| Variations      | Leather is a natural product that we dye by hand. Each hide is unique and lots made at different times may vary slightly in color. Avoid exposure to direct sunlight as it might change or fade the color of your leather.                                                                                                    |
| Made In         | Hand dyed in Brooklyn. Made in the United States.                                                                                                                                                                                                                                                                             |