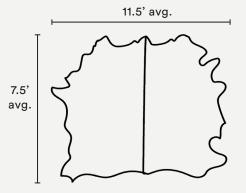

### Cane

| Pattern         | Cane.                                                                                                                                                                                                                                                                                                                         |
|-----------------|-------------------------------------------------------------------------------------------------------------------------------------------------------------------------------------------------------------------------------------------------------------------------------------------------------------------------------|
| Material        | Hand dyed cowhide leather.                                                                                                                                                                                                                                                                                                    |
| Leather Type    | Natural milled texture and full grain cowhide.                                                                                                                                                                                                                                                                                |
| Finish          | Satin-sheen, water and stain resistant protective coating.                                                                                                                                                                                                                                                                    |
| Weight          | 4 - 5 oz.                                                                                                                                                                                                                                                                                                                     |
| Rug Pad         | Separate, low profile anti-slip rug pad included. Cut to fit the unique shape of each hide. Approx. 1" clearance between rug edge and rug pad in all directions.                                                                                                                                                              |
| Primary Uses    | Indoor Rugs, wall hanging.                                                                                                                                                                                                                                                                                                    |
| Pricing         | Sold by piece.                                                                                                                                                                                                                                                                                                                |
| Available Sizes | Half Hide: ~3.5' x 7.5' (~1.06 m x 2.3 m) Full Hide: ~6.5' x 7.5' (~1.98 m x 2.3 m) Double Hide: ~11.5' x 7.5' (~3.5 m x 2.3 m)                                                                                                                                                                                               |
| Sample Size*    | 5" x 7" (12.7 cm x 17.8 cm) *Purchase on product pages: www.avoavo.com.                                                                                                                                                                                                                                                       |
| Minimum Order   | 1 piece.                                                                                                                                                                                                                                                                                                                      |
| Ordering        | Contact us directly to purchase. All inquiries can be made to inquire@avoavo.com.  Orders require a 50% deposit.                                                                                                                                                                                                              |
| Trade Account   | We offer a trade discount to interior designers and architects. Please contact us for a quote.                                                                                                                                                                                                                                |
| Lead Time       | Made to order 6 - 8 weeks lead time, plus shipping.                                                                                                                                                                                                                                                                           |
| Care            | Dust with a dry cloth, sweep, or gently vacuum with a hose attachment. If a spill or spot should occur, blot immediately with a clean absorbent cloth or sponge - no wiping or scrubbing. Then let air dry completely. Do not use solvents or harsh cleaners. Recondition as needed. Always perform a test before proceeding. |
| Customization   | Size and color can be customized. See our color library for reference: www.avoavo.com/color.                                                                                                                                                                                                                                  |
| Variations      | Leather is a natural product that we dye by hand. Each hide is unique and lots made at different times may vary slightly in color. Avoid exposure to direct sunlight as it might change or fade the color of your leather.                                                                                                    |
| Made In         | Hand dyed in Brooklyn. Made in the United States.                                                                                                                                                                                                                                                                             |