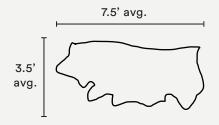

### Cane

| Pattern         | Cane.                                                                                                                                                                                                                                                                                                                         |
|-----------------|-------------------------------------------------------------------------------------------------------------------------------------------------------------------------------------------------------------------------------------------------------------------------------------------------------------------------------|
| Material        | Hand dyed cowhide leather.                                                                                                                                                                                                                                                                                                    |
| Leather Type    | Natural milled texture and full grain cowhide.                                                                                                                                                                                                                                                                                |
| Finish          | Satin-sheen, water and stain resistant protective coating.                                                                                                                                                                                                                                                                    |
| Weight          | 4 - 5 oz.                                                                                                                                                                                                                                                                                                                     |
| Rug Pad         | Separate, low profile anti-slip rug pad included. Cut to fit the unique shape of each hide. Approx. 1" clearance between rug edge and rug pad in all directions.                                                                                                                                                              |
| Primary Uses    | Indoor Rugs, wall hanging.                                                                                                                                                                                                                                                                                                    |
| Pricing         | Sold by piece.                                                                                                                                                                                                                                                                                                                |
| Available Sizes | Half Hide: ~3.5' x 7.5' (~1.06 m x 2.3 m) Full Hide: ~6.5' x 7.5' (~1.98 m x 2.3 m) Double Hide: ~11.5' x 7.5' (~3.5 m x 2.3 m)                                                                                                                                                                                               |
| Sample Size*    | 5" x 7" (12.7 cm x 17.8 cm) *Purchase on product pages: www.avoavo.com.                                                                                                                                                                                                                                                       |
| Minimum Order   | 1 piece.                                                                                                                                                                                                                                                                                                                      |
| Ordering        | Contact us directly to purchase. All inquiries can be made to inquire@avoavo.com.  Orders require a 50% deposit.                                                                                                                                                                                                              |
| Trade Account   | We offer a trade discount to interior designers and architects. Please contact us for a quote.                                                                                                                                                                                                                                |
| Lead Time       | Made to order 6 - 8 weeks lead time, plus shipping.                                                                                                                                                                                                                                                                           |
| Care            | Dust with a dry cloth, sweep, or gently vacuum with a hose attachment. If a spill or spot should occur, blot immediately with a clean absorbent cloth or sponge - no wiping or scrubbing. Then let air dry completely. Do not use solvents or harsh cleaners. Recondition as needed. Always perform a test before proceeding. |
| Customization   | Size and color can be customized. See our color library for reference: www.avoavo.com/color.                                                                                                                                                                                                                                  |
| Variations      | Leather is a natural product that we dye by hand. Each hide is unique and lots made at different times may vary slightly in color. Avoid exposure to direct sunlight as it might change or fade the color of your leather.                                                                                                    |
| Made In         | Hand dyed in Brooklyn. Made in the United States.                                                                                                                                                                                                                                                                             |