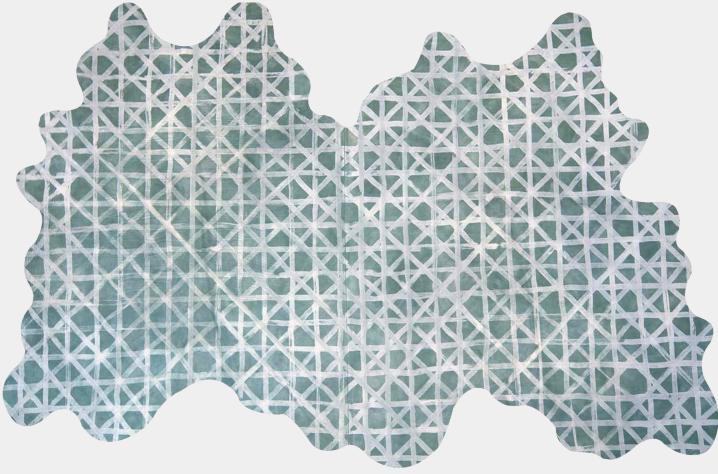

#### Cane

Cane | Sage

Our pattern Cane layers together translucent dyed lines into a structured nest. This design is a perfectly imperfect geometric rug, inspired by traditional canned chairs.

Hand dyed graphics create a modern juxtaposition between material and pattern. Our cowhide rugs enhance any space by creating a striking focal point. Each one is crafted to order in our Brooklyn studio and no two pieces are exactly alike.

### Cane

| Pattern         | Cane.                                                                                                                                                                                                                                                                                                                         |
|-----------------|-------------------------------------------------------------------------------------------------------------------------------------------------------------------------------------------------------------------------------------------------------------------------------------------------------------------------------|
| Material        | Hand dyed cowhide leather.                                                                                                                                                                                                                                                                                                    |
| Leather Type    | Natural milled texture and full grain cowhide.                                                                                                                                                                                                                                                                                |
| Finish          | Satin-sheen, water and stain resistant protective coating.                                                                                                                                                                                                                                                                    |
| Weight          | 4 - 5 oz.                                                                                                                                                                                                                                                                                                                     |
| Rug Pad         | Separate, low profile anti-slip rug pad included. Cut to fit the unique shape of each hide. Approx. 1" clearance between rug edge and rug pad in all directions.                                                                                                                                                              |
| Primary Uses    | Indoor Rugs, wall hanging.                                                                                                                                                                                                                                                                                                    |
| Pricing         | Sold by piece.                                                                                                                                                                                                                                                                                                                |
| Available Sizes | Half Hide: ~3.5' x 7.5' (~1.06 m x 2.3 m) Full Hide: ~6.5' x 7.5' (~1.98 m x 2.3 m) Double Hide: ~11.5' x 7.5' (~3.5 m x 2.3 m)                                                                                                                                                                                               |
| Sample Size*    | 5" x 7" (12.7 cm x 17.8 cm) *Purchase on product pages: www.avoavo.com.                                                                                                                                                                                                                                                       |
| Minimum Order   | 1 piece.                                                                                                                                                                                                                                                                                                                      |
| Ordering        | Contact us directly to purchase. All inquiries can be made to inquire@avoavo.com.  Orders require a 50% deposit.                                                                                                                                                                                                              |
| Trade Account   | We offer a trade discount to interior designers and architects. Please contact us for a quote.                                                                                                                                                                                                                                |
| Lead Time       | Made to order 6 - 8 weeks lead time, plus shipping.                                                                                                                                                                                                                                                                           |
| Care            | Dust with a dry cloth, sweep, or gently vacuum with a hose attachment. If a spill or spot should occur, blot immediately with a clean absorbent cloth or sponge - no wiping or scrubbing. Then let air dry completely. Do not use solvents or harsh cleaners. Recondition as needed. Always perform a test before proceeding. |
| Customization   | Size and color can be customized. See our color library for reference: www.avoavo.com/color.                                                                                                                                                                                                                                  |
| Variations      | Leather is a natural product that we dye by hand. Each hide is unique and lots made at different times may vary slightly in color. Avoid exposure to direct sunlight as it might change or fade the color of your leather.                                                                                                    |
| Made In         | Hand dyed in Brooklyn. Made in the United States.                                                                                                                                                                                                                                                                             |