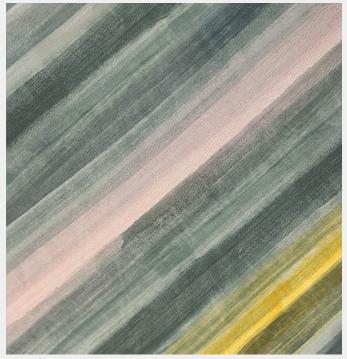

#### Strata

Strata | Nebula

Strata uses light washes of glaze, layered to create visual depth on a smooth surface. Colors seamlessly blend together to create an earthen landscape.

Hand dyed graphics create a modern juxtaposition between material and pattern. Our cowhide rugs enhance any space by creating a striking focal point. Each one is crafted to order in our Brooklyn studio and no two pieces are exactly alike.

Strata | Nebula

avoavo.com @\_avoavo\_ inquire@avoavo.com Hand Made in Brooklyn