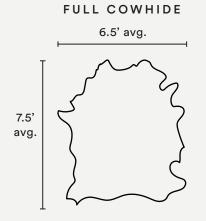

### Strata

| Pattern         | Strata.                                                                                                                                                                                                                                                                                                                       |
|-----------------|-------------------------------------------------------------------------------------------------------------------------------------------------------------------------------------------------------------------------------------------------------------------------------------------------------------------------------|
| Material        | Hand dyed cowhide leather.                                                                                                                                                                                                                                                                                                    |
| Leather Type    | Natural milled texture and full grain cowhide.                                                                                                                                                                                                                                                                                |
| Finish          | Satin-sheen, water and stain resistant protective coating.                                                                                                                                                                                                                                                                    |
| Weight          | 4 - 5 oz.                                                                                                                                                                                                                                                                                                                     |
| Rug Pad         | Separate, low profile anti-slip rug pad included. Cut to fit the unique shape of each hide. Approx. 1" clearance between rug edge and rug pad in all directions.                                                                                                                                                              |
| Primary Uses    | Indoor Rugs, wall hanging.                                                                                                                                                                                                                                                                                                    |
| Pricing         | Sold by piece.                                                                                                                                                                                                                                                                                                                |
| Available Sizes | Half Hide: ~3.5' x 7.5' (~1.06 m x 2.3 m) Full Hide: ~6.5' x 7.5' (~1.98 m x 2.3 m) Double Hide: ~11.5' x 7.5' (~3.5 m x 2.3 m)                                                                                                                                                                                               |
| Sample Size*    | 5" x 7" (12.7 cm x 17.8 cm) *Purchase on product pages: www.avoavo.com.                                                                                                                                                                                                                                                       |
| Minimum Order   | 1 piece.                                                                                                                                                                                                                                                                                                                      |
| Ordering        | Contact us directly to purchase. All inquiries can be made to inquire@avoavo.com.  Orders require a 50% deposit.                                                                                                                                                                                                              |
| Trade Account   | We offer a trade discount to interior designers and architects. Please contact us for a quote.                                                                                                                                                                                                                                |
| Lead Time       | Made to order 6 - 8 weeks lead time, plus shipping.                                                                                                                                                                                                                                                                           |
| Care            | Dust with a dry cloth, sweep, or gently vacuum with a hose attachment. If a spill or spot should occur, blot immediately with a clean absorbent cloth or sponge - no wiping or scrubbing. Then let air dry completely. Do not use solvents or harsh cleaners. Recondition as needed. Always perform a test before proceeding. |
| Customization   | Size and color can be customized. See our color library for reference: www.avoavo.com/color.                                                                                                                                                                                                                                  |
| Variations      | Leather is a natural product that we dye by hand. Each hide is unique and lots made at different times may vary slightly in color. Avoid exposure to direct sunlight as it might change or fade the color of your leather.                                                                                                    |
| Made In         | Hand dyed in Brooklyn. Made in the United States.                                                                                                                                                                                                                                                                             |