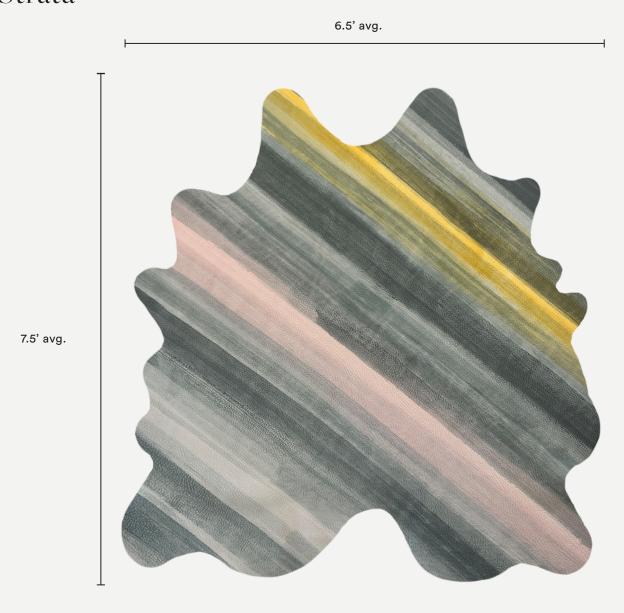

#### Strata

# 7.5' avg.

HALF COWHIDE

### Strata

| Pattern         | Strata.                                                                                                                                                                                                                                                                                                                       |
|-----------------|-------------------------------------------------------------------------------------------------------------------------------------------------------------------------------------------------------------------------------------------------------------------------------------------------------------------------------|
| Material        | Hand dyed cowhide leather.                                                                                                                                                                                                                                                                                                    |
| Leather Type    | Natural milled texture and full grain cowhide.                                                                                                                                                                                                                                                                                |
| Finish          | Satin-sheen, water and stain resistant protective coating.                                                                                                                                                                                                                                                                    |
| Weight          | 4 - 5 oz.                                                                                                                                                                                                                                                                                                                     |
| Rug Pad         | Separate, low profile anti-slip rug pad included. Cut to fit the unique shape of each hide. Approx. 1" clearance between rug edge and rug pad in all directions.                                                                                                                                                              |
| Primary Uses    | Indoor Rugs, wall hanging.                                                                                                                                                                                                                                                                                                    |
| Pricing         | Sold by piece.                                                                                                                                                                                                                                                                                                                |
| Available Sizes | Half Hide: ~3.5' x 7.5' (~1.06 m x 2.3 m) Full Hide: ~6.5' x 7.5' (~1.98 m x 2.3 m) Double Hide: ~11.5' x 7.5' (~3.5 m x 2.3 m)                                                                                                                                                                                               |
| Sample Size*    | 5" x 7" (12.7 cm x 17.8 cm) *Purchase on product pages: www.avoavo.com.                                                                                                                                                                                                                                                       |
| Minimum Order   | 1 piece.                                                                                                                                                                                                                                                                                                                      |
| Ordering        | Contact us directly to purchase. All inquiries can be made to inquire@avoavo.com.  Orders require a 50% deposit.                                                                                                                                                                                                              |
| Trade Account   | We offer a trade discount to interior designers and architects. Please contact us for a quote.                                                                                                                                                                                                                                |
| Lead Time       | Made to order 6 - 8 weeks lead time, plus shipping.                                                                                                                                                                                                                                                                           |
| Care            | Dust with a dry cloth, sweep, or gently vacuum with a hose attachment. If a spill or spot should occur, blot immediately with a clean absorbent cloth or sponge - no wiping or scrubbing. Then let air dry completely. Do not use solvents or harsh cleaners. Recondition as needed. Always perform a test before proceeding. |
| Customization   | Size and color can be customized. See our color library for reference: www.avoavo.com/color.                                                                                                                                                                                                                                  |
| Variations      | Leather is a natural product that we dye by hand. Each hide is unique and lots made at different times may vary slightly in color. Avoid exposure to direct sunlight as it might change or fade the color of your leather.                                                                                                    |
| Made In         | Hand dyed in Brooklyn. Made in the United States.                                                                                                                                                                                                                                                                             |