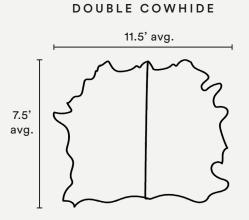

### Strata

| Pattern         | Strata.                                                                                                                                                                                                                                                                                                                       |
|-----------------|-------------------------------------------------------------------------------------------------------------------------------------------------------------------------------------------------------------------------------------------------------------------------------------------------------------------------------|
| Material        | Hand dyed cowhide leather.                                                                                                                                                                                                                                                                                                    |
| Leather Type    | Natural milled texture and full grain cowhide.                                                                                                                                                                                                                                                                                |
| Finish          | Satin-sheen, water and stain resistant protective coating.                                                                                                                                                                                                                                                                    |
| Weight          | 4 - 5 oz.                                                                                                                                                                                                                                                                                                                     |
| Rug Pad         | Separate, low profile anti-slip rug pad included. Cut to fit the unique shape of each hide. Approx. 1" clearance between rug edge and rug pad in all directions.                                                                                                                                                              |
| Primary Uses    | Indoor Rugs, wall hanging.                                                                                                                                                                                                                                                                                                    |
| Pricing         | Sold by piece.                                                                                                                                                                                                                                                                                                                |
| Available Sizes | Half Hide: ~3.5' x 7.5' (~1.06 m x 2.3 m) Full Hide: ~6.5' x 7.5' (~1.98 m x 2.3 m) Double Hide: ~11.5' x 7.5' (~3.5 m x 2.3 m)                                                                                                                                                                                               |
| Sample Size*    | 5" x 7" (12.7 cm x 17.8 cm) *Purchase on product pages: www.avoavo.com.                                                                                                                                                                                                                                                       |
| Minimum Order   | 1 piece.                                                                                                                                                                                                                                                                                                                      |
| Ordering        | Contact us directly to purchase. All inquiries can be made to inquire@avoavo.com.  Orders require a 50% deposit.                                                                                                                                                                                                              |
| Trade Account   | We offer a trade discount to interior designers and architects. Please contact us for a quote.                                                                                                                                                                                                                                |
| Lead Time       | Made to order 6 - 8 weeks lead time, plus shipping.                                                                                                                                                                                                                                                                           |
| Care            | Dust with a dry cloth, sweep, or gently vacuum with a hose attachment. If a spill or spot should occur, blot immediately with a clean absorbent cloth or sponge - no wiping or scrubbing. Then let air dry completely. Do not use solvents or harsh cleaners. Recondition as needed. Always perform a test before proceeding. |
| Customization   | Size and color can be customized. See our color library for reference: www.avoavo.com/color.                                                                                                                                                                                                                                  |
| Variations      | Leather is a natural product that we dye by hand. Each hide is unique and lots made at different times may vary slightly in color. Avoid exposure to direct sunlight as it might change or fade the color of your leather.                                                                                                    |
| Made In         | Hand dyed in Brooklyn. Made in the United States.                                                                                                                                                                                                                                                                             |