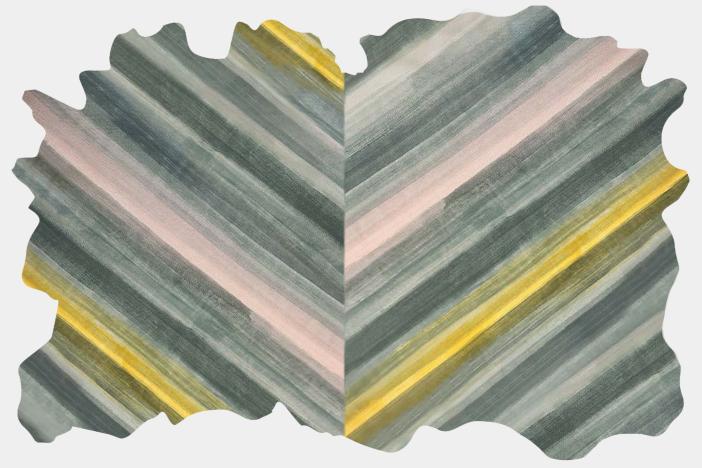

#### Strata

Strata | Nebula

Strata uses light washes of glaze, layered to create visual depth on a smooth surface. Colors seamlessly blend together to create an earthen landscape.

Hand dyed graphics create a modern juxtaposition between material and pattern. Our cowhide rugs enhance any space by creating a striking focal point. Each one is crafted to order in our Brooklyn studio and no two pieces are exactly alike.

Strata | Nebula

avoavo.com @\_avoavo\_ inquire@avoavo.com Hand Made in Brooklyn