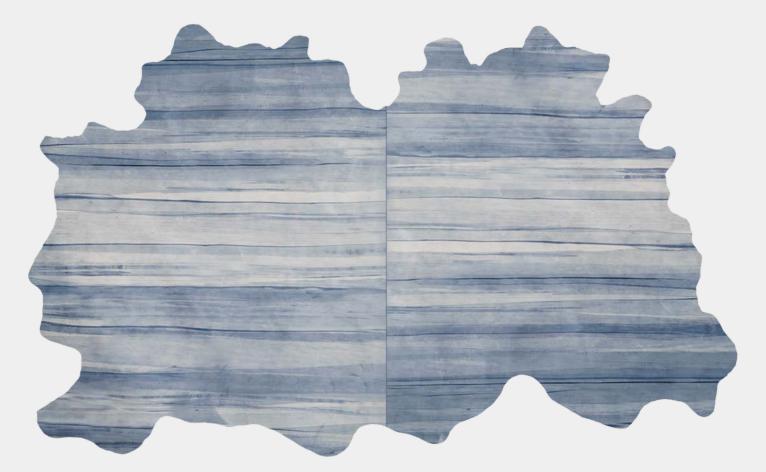

## **Cowhide Rug** Strata

Strata | Storm

Strata uses light washes of glaze, layered to create visual depth on a smooth surface. Colors seamlessly blend together to create an earthen landscape.

Hand dyed graphics create a modern juxtaposition between material and pattern. Our cowhide rugs enhance any space by creating a striking focal point. Each one is crafted to order in our Brooklyn studio and no two pieces are exactly alike.

## **Cowhide Rug** Strata

6.5' avg.

7.5' avg.

FULL COWHIDE