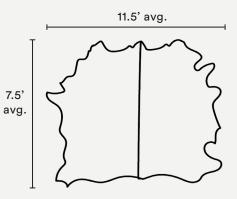

## **Cowhide Rug** Strata

| Pattern         | Strata.                                                                                                                                                                                                                                                                                                                                |
|-----------------|----------------------------------------------------------------------------------------------------------------------------------------------------------------------------------------------------------------------------------------------------------------------------------------------------------------------------------------|
| Material        | Hand dyed cowhide leather.                                                                                                                                                                                                                                                                                                             |
| Leather Type    | Natural milled texture and full grain cowhide.                                                                                                                                                                                                                                                                                         |
| Finish          | Satin-sheen, water and stain resistant protective coating.                                                                                                                                                                                                                                                                             |
| Weight          | 4 - 5 oz.                                                                                                                                                                                                                                                                                                                              |
| Rug Pad         | Separate, low profile anti-slip rug pad included. Cut to fit the unique shape of each hide.<br>Approx. 1" clearance between rug edge and rug pad in all directions.                                                                                                                                                                    |
| Primary Uses    | Indoor Rugs, wall hanging.                                                                                                                                                                                                                                                                                                             |
| Pricing         | Sold by piece.                                                                                                                                                                                                                                                                                                                         |
| Available Sizes | Half Hide: ~3.5' x 7.5' (~1.06 m x 2.3 m)<br>Full Hide: ~6.5' x 7.5' (~1.98 m x 2.3 m)<br>Double Hide: ~11.5' x 7.5' (~3.5 m x 2.3 m)                                                                                                                                                                                                  |
| Sample Size*    | 5" x 7" (12.7 cm x 17.8 cm) *Purchase on product pages: www.avoavo.com.                                                                                                                                                                                                                                                                |
| Minimum Order   | 1 piece.                                                                                                                                                                                                                                                                                                                               |
| Ordering        | Contact us directly to purchase. All inquiries can be made to inquire@avoavo.com.<br>Orders require a 50% deposit.                                                                                                                                                                                                                     |
| Trade Account   | We offer a trade discount to interior designers and architects. Please contact us for a quote.                                                                                                                                                                                                                                         |
| Lead Time       | Made to order 6 - 8 weeks lead time, plus shipping.                                                                                                                                                                                                                                                                                    |
| Care            | Dust with a dry cloth, sweep, or gently vacuum with a hose attachment. If a spill or spot should<br>occur, blot immediately with a clean absorbent cloth or sponge - no wiping or scrubbing. Then<br>let air dry completely. Do not use solvents or harsh cleaners. Recondition as needed. Always<br>perform a test before proceeding. |
| Customization   | Size and color can be customized. See our color library for reference: www.avoavo.com/color.                                                                                                                                                                                                                                           |
| Variations      | Leather is a natural product that we dye by hand. Each hide is unique and lots made at different times may vary slightly in color. Avoid exposure to direct sunlight as it might change or fade the color of your leather.                                                                                                             |
| Made In         | Hand dyed in Brooklyn. Made in the United States.                                                                                                                                                                                                                                                                                      |