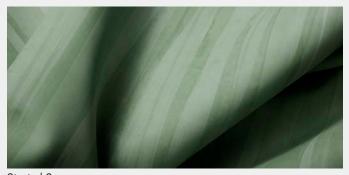

## **Cowhide Rug** Strata



Strata | Storm

Strata uses light washes of glaze, layered to create visual depth on a smooth surface. Colors seamlessly blend together to create an earthen landscape.

Hand dyed graphics create a modern juxtaposition between material and pattern. Our cowhide rugs enhance any space by creating a striking focal point. Each one is crafted to order in our Brooklyn studio and no two pieces are exactly alike.



Strata | Slate Grey



Strata | Sage

## **Cowhide Rug** Strata



6.5' avg.

7.5' avg.







FULL COWHIDE





## **Cowhide Rug** Strata



| Pattern         | Strata.                                                                                                                                                                                                                                                                                                                                |
|-----------------|-----------------------------------------------------------------------------------------------------------------------------------------------------------------------------------------------------------------------------------------------------------------------------------------------------------------------