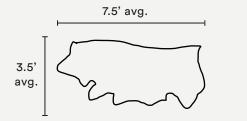

## **Cowhide Rug** Strata

| Pattern         | Strata.                                                                                                                                                                                                                                                                                                                                |
|-----------------|----------------------------------------------------------------------------------------------------------------------------------------------------------------------------------------------------------------------------------------------------------------------------------------------------------------------------------------|
| Material        | Hand dyed cowhide leather.                                                                                                                                                                                                                                                                                                             |
| Leather Type    | Natural milled texture and full grain cowhide.                                                                                                                                                                                                                                                                                         |
| Finish          | Satin-sheen, water and stain resistant protective coating.                                                                                                                                                                                                                                                                             |
| Weight          | 4 - 5 oz.                                                                                                                                                                                                                                                                                                                              |
| Rug Pad         | Separate, low profile anti-slip rug pad included. Cut to fit the unique shape of each hide.<br>Approx. 1" clearance between rug edge and rug pad in all directions.                                                                                                                                                                    |
| Primary Uses    | Indoor Rugs, wall hanging.                                                                                                                                                                                                                                                                                                             |
| Pricing         | Sold by piece.                                                                                                                                                                                                                                                                                                                         |
| Available Sizes | Half Hide: ~3.5' x 7.5' (~1.06 m x 2.3 m)<br>Full Hide: ~6.5' x 7.5' (~1.98 m x 2.3 m)<br>Double Hide: ~11.5' x 7.5' (~3.5 m x 2.3 m)                                                                                                                                                                                                  |
| Sample Size*    | 5" x 7" (12.7 cm x 17.8 cm) *Purchase on product pages: www.avoavo.com.                                                                                                                                                                                                                                                                |
| Minimum Order   | 1 piece.                                                                                                                                                                                                                                                                                                                               |
| Ordering        | Contact us directly to purchase. All inquiries can be made to inquire@avoavo.com.<br>Orders require a 50% deposit.                                                                                                                                                                                                                     |
| Trade Account   | We offer a trade discount to interior designers and architects. Please contact us for a quote.                                                                                                                                                                                                                                         |
| Lead Time       | Made to order 6 - 8 weeks lead time, plus shipping.                                                                                                                                                                                                                                                                                    |
| Care            | Dust with a dry cloth, sweep, or gently vacuum with a hose attachment. If a spill or spot should<br>occur, blot immediately with a clean absorbent cloth or sponge - no wiping or scrubbing. Then<br>let air dry completely. Do not use solvents or harsh cleaners. Recondition as needed. Always<br>perform a test before proceeding. |
| Customization   | Size and color can be customized. See our color library for reference: www.avoavo.com/color.                                                                                                                                                                                                                                           |
| Variations      | Leather is a natural product that we dye by hand. Each hide is unique and lots made at different times may vary slightly in color. Avoid exposure to direct sunlight as it might change or fade the color of your leather.                                                                                                             |
| Made In         | Hand dyed in Brooklyn. Made in the United States.                                                                                                                                                                                                                                                                                      |