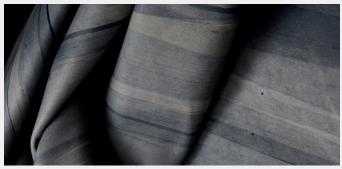

## **Cowhide Rug** Strata



Strata | Storm

Strata uses light washes of glaze, layered to create visual depth on a smooth surface. Colors seamlessly blend together to create an earthen landscape.

Hand dyed graphics create a modern juxtaposition between material and pattern. Our cowhide rugs enhance any space by creating a striking focal point. Each one is crafted to order in our Brooklyn studio and no two pieces are exactly alike.



Strata | Slate Grey



Strata | Sage

## **Cowhide Rug** Strata



6.5' avg.

7.5' avg.







FULL COWHIDE





## **Cowhide Rug** Strata



| Pattern         | Strata.                                                                                                                                                                                                                                                                                                                                |
|-----------------|------------------------------------------------------------------------------------------------------------------------------------------------------------------------------------------------------------------------------------------------------------------------------------------------