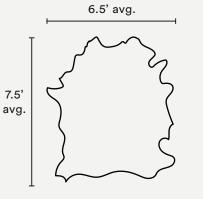

## **Cowhide Rug** Strata

6.5' avg.

7.5' avg.

FULL COWHIDE

## **Cowhide Rug** Strata

| Pattern         | Strata.                                                                                                                                                                                                                                                                                                                                |
|-----------------|----------------------------------------------------------------------------------------------------------------------------------------------------------------------------------------------------------------------------------------------------------------------------------------------------------------------------------------|
| Material        | Hand dyed cowhide leather.                                                                                                                                                                                                                                                                                                             |
| Leather Type    | Natural milled texture and full grain cowhide.                                                                                                                                                                                                                                                                                         |
| Finish          | Satin-sheen, water and stain resistant protective coating.                                                                                                                                                                                                                                                                             |
| Weight          | 4 - 5 oz.                                                                                                                                                                                                                                                                                                                              |
| Rug Pad         | Separate, low profile anti-slip rug pad included. Cut to fit the unique shape of each hide.<br>Approx. 1" clearance between rug edge and rug pad in all directions.                                                                                                                                                                    |
| Primary Uses    | Indoor Rugs, wall hanging.                                                                                                                                                                                                                                                                                                             |
| Pricing         | Sold by piece.                                                                                                                                                                                                                                                                                                                         |
| Available Sizes | Half Hide: ~3.5' x 7.5' (~1.06 m x 2.3 m)<br>Full Hide: ~6.5' x 7.5' (~1.98 m x 2.3 m)<br>Double Hide: ~11.5' x 7.5' (~3.5 m x 2.3 m)                                                                                                                                                                                                  |
| Sample Size*    | 5" x 7" (12.7 cm x 17.8 cm) *Purchase on product pages: www.avoavo.com.                                                                                                                                                                                                                                                                |
| Minimum Order   | 1 piece.                                                                                                                                                                                                                                                                                                                               |
| Ordering        | Contact us directly to purchase. All inquiries can be made to inquire@avoavo.com.<br>Orders require a 50% deposit.                                                                                                                                                                                                                     |
| Trade Account   | We offer a trade discount to interior designers and architects. Please contact us for a quote.                                                                                                                                                                                                                                         |
| Lead Time       | Made to order 6 - 8 weeks lead time, plus shipping.                                                                                                                                                                                                                                                                                    |
| Care            | Dust with a dry cloth, sweep, or gently vacuum with a hose attachment. If a spill or spot should<br>occur, blot immediately with a clean absorbent cloth or sponge - no wiping or scrubbing. Then<br>let air dry completely. Do not use solvents or harsh cleaners. Recondition as needed. Always<br>perform a test before proceeding. |
| Customization   | Size and color can be customized. See our color library for reference: www.avoavo.com/color.                                                                                                                                                                                                                                           |
| Variations      | Leather is a natural product that we dye by hand. Each hide is unique and lots made at different times may vary slightly in color. Avoid exposure to direct sunlight as it might change or fade the color of your leather.                                                                                                             |
| Made In         | Hand dyed in Brooklyn. Made in the United States.                                                                                                                                                                                                                                                                                      |